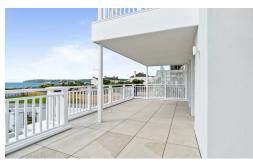

This first floor apartment boasts three double bedrooms, two bathrooms, large open plan kitchen/dining/living space and separate utility room. Externally the apartments benefit from a large south facing terrace with views over St Aubin's Bay, single garage with electric charge point and allocated parking space as well as visitor spaces.

# **Key Features**

| For Sale                                            | Beds: 3                                                               | Baths: 2                                                                           |
|-----------------------------------------------------|-----------------------------------------------------------------------|------------------------------------------------------------------------------------|
| Type: Apartment                                     | Area: 1270 ft <sup>2</sup>                                            | Directly opposite the beach                                                        |
| South facing terrace with views over St Aubin's Bay | Allocated garage with electric charge point, parking & visitor spaces | Lift access                                                                        |
| Use of the communal gardens                         | Short drive to Jersey Airport                                         | Easy access to St Helier & St<br>Aubin along the promenade &<br>western cycle path |