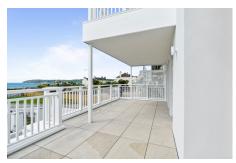

This first floor apartment boasts three double bedrooms, two bathrooms, large open plan kitchen/dining/living space and separate utility room. Externally the apartments benefit from a large south facing terrace with views over St Aubin's Bay, single garage with electric charge point and allocated parking space as well as visitor spaces.

# **Key Features**

| For Sale                                            | Beds: 3                                                               | Baths: 2                                                                           |
|-----------------------------------------------------|-----------------------------------------------------------------------|------------------------------------------------------------------------------------|
| Type: Apartment                                     | Area: 1270 ft <sup>2</sup>                                            | Directly opposite the beach                                                        |
| South facing terrace with views over St Aubin's Bay | Allocated garage with electric charge point, parking & visitor spaces | Lift access                                                                        |
| Use of the communal gardens                         | Short drive to Jersey Airport                                         | Easy access to St Helier & St<br>Aubin along the promenade &<br>western cycle path |