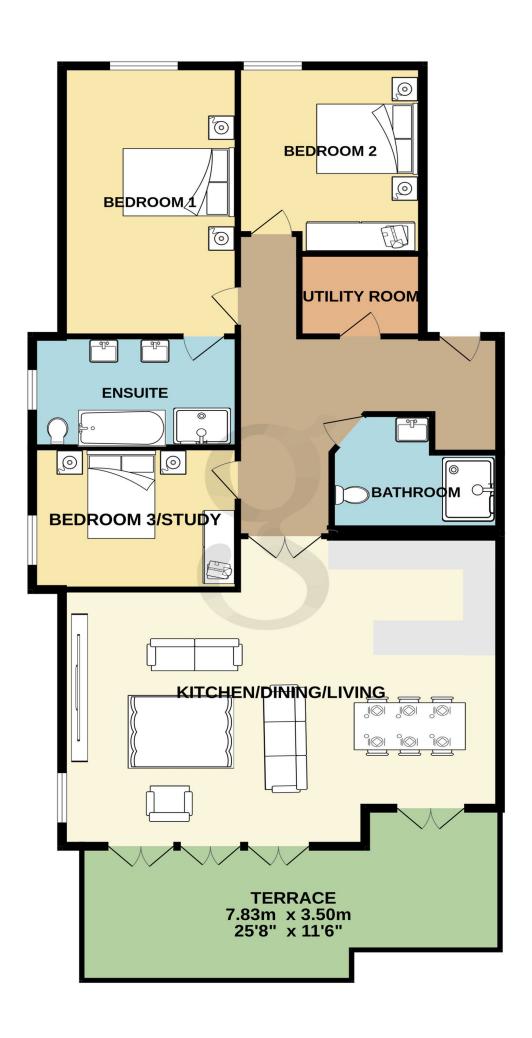

## **Floor Plans**

This first floor apartment boasts three double bedrooms, two bathrooms, large open plan kitchen/dining/living space and separate utility room. Externally the apartments benefit from a large south facing terrace with views over St Aubin's Bay, single garage with electric charge point and allocated parking space as well as visitor spaces.

# **Key Features**

| For Sale                                            | Beds: 3                                                               | Baths: 2                                                                           |
|-----------------------------------------------------|-----------------------------------------------------------------------|------------------------------------------------------------------------------------|
| Type: Apartment                                     | Area: 1270 ft <sup>2</sup>                                            | Directly opposite the beach                                                        |
| South facing terrace with views over St Aubin's Bay | Allocated garage with electric charge point, parking & visitor spaces | Lift access                                                                        |
| Use of the communal gardens                         | Short drive to Jersey Airport                                         | Easy access to St Helier & St<br>Aubin along the promenade &<br>western cycle path |