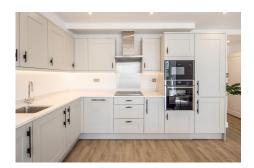

Apt 1 is a spacious 600sqft, situated on the ground floor and features an east facing terrace with a southerly aspect accessed from the large glazed door within the bay window that floods the living space with light. Style Homes have gone to the trouble to wire every apartment with Cat 6 cabling, allowing the occupiers to hard wire their devices rather than rely on Wifi. Each of the 6 apartments in this select development have the benefit of a designated parking space with an electric car fast charger, there is also the option to purchase extra parking spaces on a first come first served basis. In addition each apartment has a private store cupboard.

### **Key Features**

| For Sale                                         | Beds: 1                   | Baths: 1                                                         |
|--------------------------------------------------|---------------------------|------------------------------------------------------------------|
| Type: Apartment                                  | Area: 603 ft <sup>2</sup> | 1 bedroom, 1 bathroom                                            |
| Great open plan living space                     | Stunning new development  | Finished to a high specification                                 |
| Ideal location, walk to town or<br>Havre des Pas | Lovely sunny terrace      | External store cupboard                                          |
| Parking for 1 car (option to buy 2nd)            | Approximately 600 sq ft   | Up to £10,000 towards the<br>buyers legal fees and stamp<br>duty |