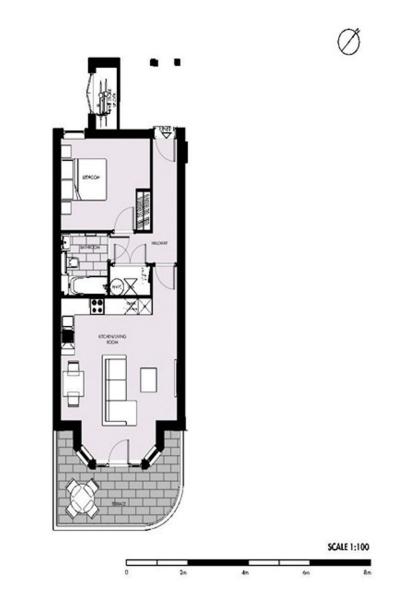

#### **Floor Plans**

Floor plans Ground Floor

TOTAL APARTMENT AREA TOTAL AMENITY AREA PARKING

LIVING/DINING/KITCHEN BEDROOM BATHROOM 56.1 Sq/m 12.4 Sq/m

2

28.0 Sq/m 13.0 Sq/m 4.6 Sq/m

Telephone: 01534 730 341 Email: sales@gaudin.je 22 Hill Street St Helier, Jersey JE2 4UA, Channel Islands