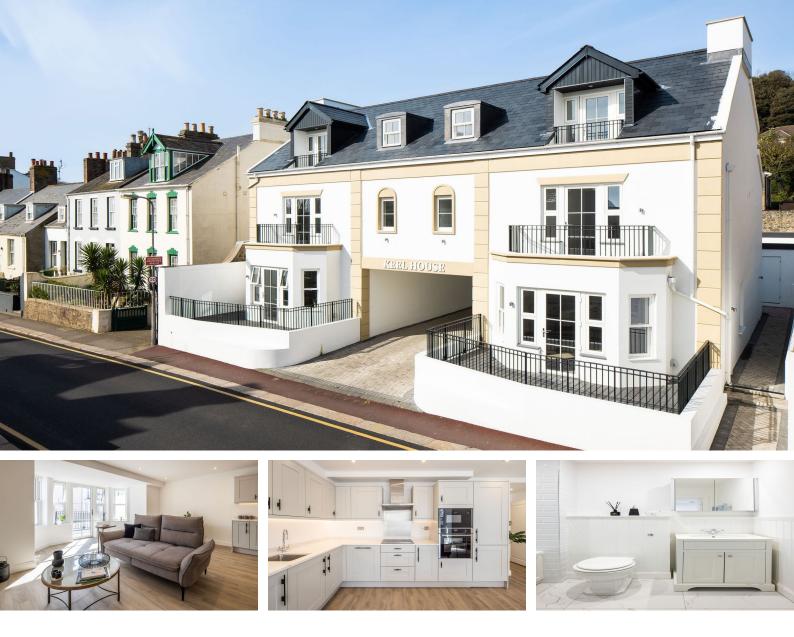

Victorian charm and modern lifestyle. This lovely brand new development embraces Victorian architecture whilst creating modern and comfortable living spaces. Victorian features throughout whilst finished to a high specification, these 1 and 2 bedroom apartments offer an enviable location, with private parking, just moments from the centre of town and just a short stroll from the seafront Lido and restaurants of Havre des Pas.

Apt 1 is a spacious 600sqft, situated on the ground floor and features an east facing terrace with a southerly aspect accessed from the large glazed door within the bay window that floods the living space with light. Style Homes have gone to the trouble to wire every apartment with Cat 6 cabling, allowing the occupiers to hard wire their devices rather than rely on Wifi. Each of the 6 apartments in this select development have the benefit of a designated parking space with an electric car fast charger, there is also the option to purchase extra parking spaces on a first come first served basis. In addition each apartment has a private store cupboard.