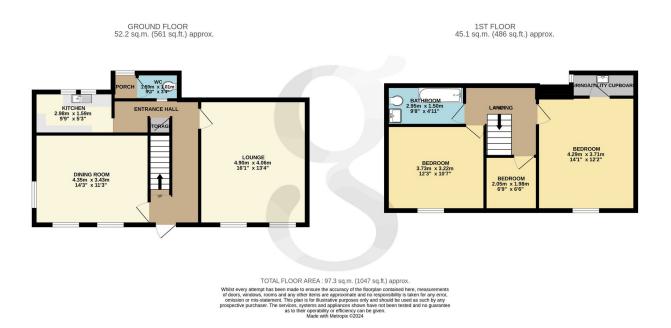

#### **Floor Plans**

## **Key Features**

| For Sale                                | Beds: 2                 | Baths: 1                                           |
|-----------------------------------------|-------------------------|----------------------------------------------------|
| Area: 1044 ft <sup>2</sup>              | 2 bedrooms, 1 bathroom  | Beautiful cottage with character                   |
| 2 good sized reception rooms plus study | Enclosed rear courtyard | Ideal location, close to beaches<br>and bus routes |
| Renovation required                     | Chain free              | Allocated parking for 1 cars                       |