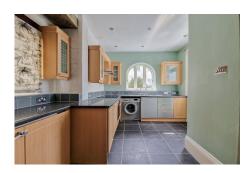

#### St. Helier

This charming 2 bedroom apartment is located on the outskirts of town. The property offers a spacious lounge, separate kitchen and a house bathroom. Externally, there is rear access to a garden area and there is an allocated parking space to the front. An amazing location being so close to town (2 minute walk) conveniently located near all essential amenities including shops, restaurants and cafes.

### **Key Features**

SHARE TRANSFER

| For Sale                | Beds: 2                    | Baths: 1               |
|-------------------------|----------------------------|------------------------|
| Type: Apartment         | Area: 635 ft <sup>2</sup>  | 2 bedrooms, 1 bathroom |
| Allocated parking space | Rear garden area           | Separate kitchen       |
| Spacious living room    | Great character throughout | Outskirts of town      |
|                         |                            |                        |