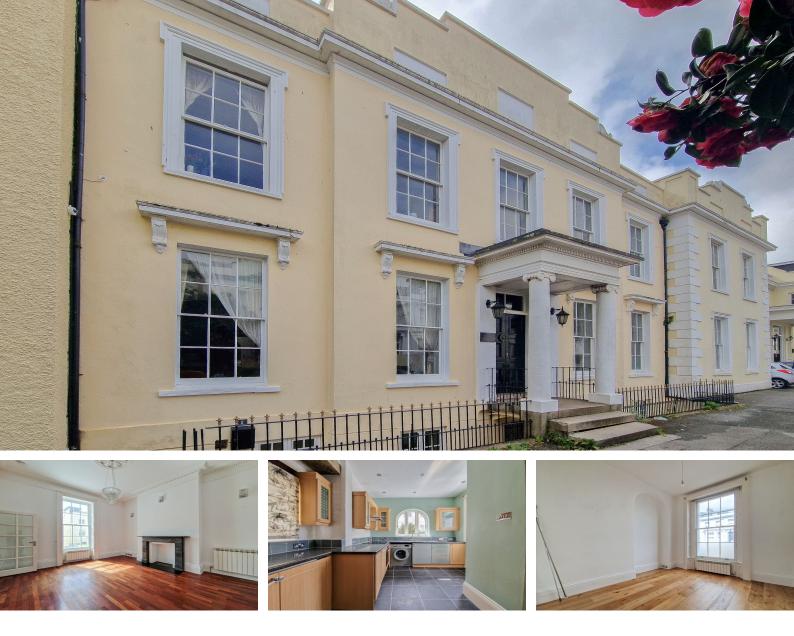

#### Flat 4 Maison Ambassadeur, St. Helier

#### St. Helier

This charming 2 bedroom apartment is located on the outskirts of town. The property offers a spacious lounge, separate kitchen and a house bathroom. Externally, there is rear access to a garden area and there is an allocated parking space to the front. An amazing location being so close to town (2 minute walk) conveniently located near all essential amenities including shops, restaurants and cafes.

# **Property Details**

Location: Flat 4 Maison Ambassadeur, St. Helier

This charming 2 bedroom apartment is located on the outskirts of town. The property offers a spacious lounge, separate kitchen and a house bathroom. Externally, there is rear access to a garden area and there is an allocated parking space to the front.