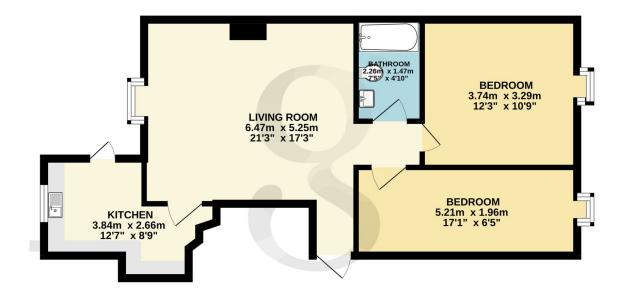

#### **Floor Plans**

GROUND FLOOR 53.6 sq.m. (577 sq.ft.) approx.

TOTAL FLOOR AREA : 53.6 sq.m. (577 sq.ft.) approx. Whils every attempt has been made to ensure the accuracy of the floorpian contained here, measurements of doors, windows, coms and any orbit ritems are approximate and no responsibility is taken for any error, omission or mis-statement. This plan is for illustrative purposes only and should be used as such by any prospective purchaser. The services, systems and applicances shown have not been tested and no guarantee as to their operability or efficiency can be given. Made with Metoprot © 2024