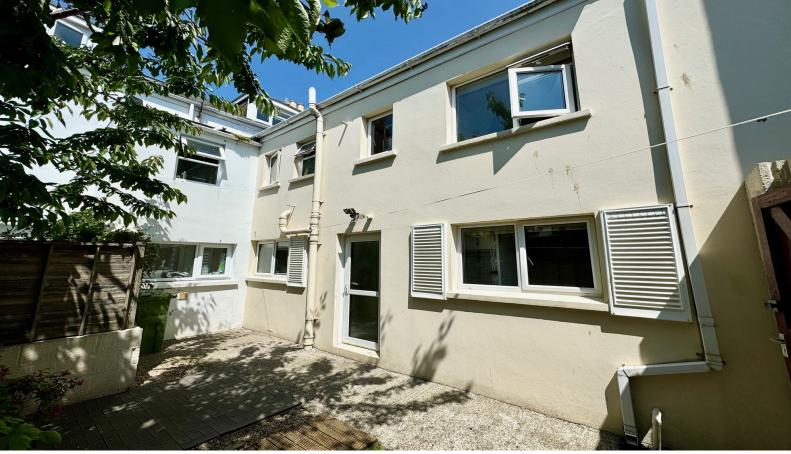

# **Duhamel Cottage, St Helier**

£1,700 pcm

St. Helier

Licenced or Entitled: This centrally located cottage is tucked away behind a gated entrance and has the added benefit of its own patio garden. The accommodation comprises a fitted kitchen, living room, two double bedrooms, bathroom and good size loft space. Regret no parking. No pets.

#### **Property Details**

**Location:** Duhamel Cottage, St Helier

Licenced or Entitled: This centrally located cottage is tucked away behind a gated entrance and has the added benefit of its own patio garden. The accommodation comprises a fitted kitchen, living room, two double bedrooms, bathroom and good size loft space. Regret no parking. No pets.