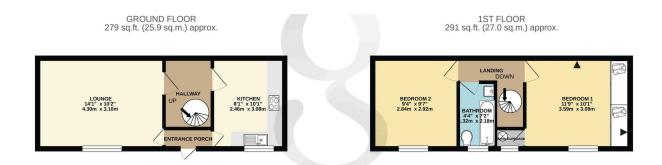

#### **Floor Plans**

TOTAL FLOOR AREA: 569 \$q.ft. (52.9 \$q.m.) approx.

Whilst every attempt has been made to ensure the accuracy of the floorplan contained here, measurements are considered by the contained and the contained here. The contained here is a small contained to the contained here. The contained here is a small contained to the contained here. The service is a small contained to the contained here. The service, systems and appliances shown have not been tested and no guarantee as to their operability or efficiency can be given. Made with Metopius e2021.