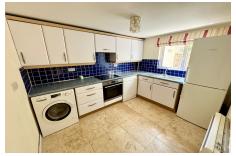

# **Duhamel Cottage, St Helier**

£1,700 pcm

St. Helier

Licenced or Entitled: This centrally located cottage is tucked away behind a gated entrance and has the added benefit of its own patio garden. The accommodation comprises a fitted kitchen, living room, two double bedrooms, bathroom and good size loft space. Regret no parking. No pets.

#### **Property Details**

**Location:** Duhamel Cottage, St Helier

Licenced or Entitled: This centrally located cottage is tucked away behind a gated entrance and has the added benefit of its own patio garden. The accommodation comprises a fitted kitchen, living room, two double bedrooms, bathroom and good size loft space. Regret no parking. No pets.