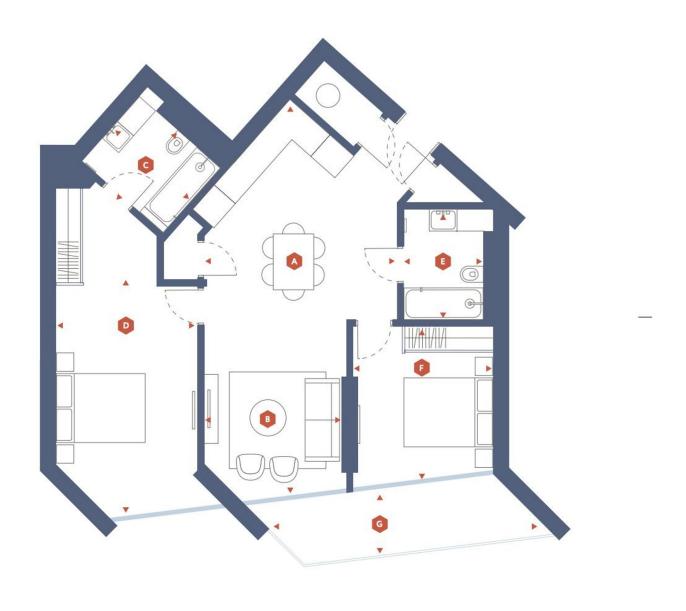

S106 Horizon, St Helier

A great opportunity to rent a brand new two bedroom apartment located on the 1st floor of the Horizon South

This apartment is approx 800 sq ft with good space in each of the rooms, and you will enjoy views back over St Aubin's Bay/Castle from the balcony. The apartment comprises; open plan living area and kitchen, 2 bedrooms with fitted wardrobes, 2 bathrooms, (one ensuite) and utility cupboard. There is a secure undercover parking space and external storage cupboard. The Waterfront will be transforming to have a selection of new cafés, restaurants and shops on the ground floor of the development. Along with the existing, cinema, gym, convenience store, doctors' surgery, health centre and nursery, all available in the immediate vicinity.



#### **Floor Plans**