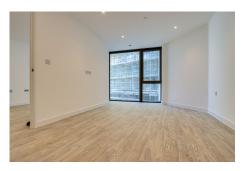

#### St. Helier

A great opportunity to rent a brand new two bedroom apartment located on the 1st floor of the Horizon SouthThis apartment is approx 800 sq ft with good space in each of the rooms, and you will enjoy views back over St Aubin's Bay/Castle from the balcony. The apartment comprises; open plan living area and kitchen, 2 bedrooms with fitted wardrobes, 2 bathrooms, (one ensuite) and utility cupboard. There is a secure undercover parking space and external storage cupboard. The Waterfront will be transforming to have a selection of new cafés, restaurants and shops on the ground floor of the development. Along with the existing, cinema, gym, convenience store, doctors' surgery, health centre and nursery, all available in the immediate vicinity.

#### **Property Details**

Location: Apartment S106 Horizon, St Helier

A great opportunity to rent a brand new two bedroom apartment located on the 1st floor of the Horizon South

This apartment is approx 800 sq ft with good space in each of the rooms, and you will enjoy views back over St Aubin's Bay/Castle from the balcony. The apartment comprises; open plan living area and kitchen, 2 bedrooms with fitted wardrobes, 2 bathrooms, (one ensuite) and utility cupboard. There is a secure undercover parking space and external storage cupboard. The Waterfront will be transforming to have a selection of new cafés, restaurants and shops on the ground floor of the development. Along with the existing, cinema, gym, convenience store, doctors' surgery, health centre and nursery, all available in the immediate vicinity.