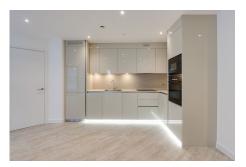

#### St. Helier

A great opportunity to rent a brand new two bedroom apartment located on the 1st floor of the Horizon SouthThis apartment is approx 800 sq ft with good space in each of the rooms, and you will enjoy views back over St Aubin's Bay/Castle from the balcony. The apartment comprises; open plan living area and kitchen, 2 bedrooms with fitted wardrobes, 2 bathrooms, (one ensuite) and utility cupboard. There is a secure undercover parking space and external storage cupboard. The Waterfront will be transforming to have a selection of new cafés, restaurants and shops on the ground floor of the development. Along with the existing, cinema, gym, convenience store, doctors' surgery, health centre and nursery, all available in the immediate vicinity.

#### **Property Details**

Location: Apartment S106 Horizon, St Helier

A great opportunity to rent a brand new two bedroom apartment located on the 1st floor of the Horizon South

This apartment is approx 800 sq ft with good space in each of the rooms, and you will enjoy views back over St Aubin's Bay/Castle from the balcony. The apartment comprises; open plan living area and kitchen, 2 bedrooms with fitted wardrobes, 2 bathrooms, (one ensuite) and utility cupboard. There is a secure undercover parking space and external storage cupboard. The Waterfront will be transforming to have a selection of new cafés, restaurants and shops on the ground floor of the development. Along with the existing, cinema, gym, convenience store, doctors' surgery, health centre and nursery, all available in the immediate vicinity.