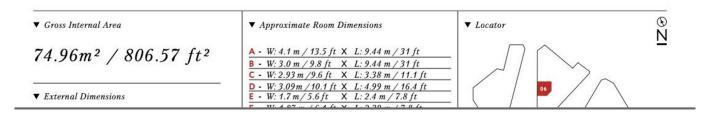

106 Horizon, St Helier

A great opportunity to rent a brand new two bedroom apartment located on the 1st floor of the Horizon South

This apartment is approx 800 sq ft with good space in each of the rooms, and you will enjoy views back over St Aubin's Bay/Castle from the balcony. The apartment comprises; open plan living area and kitchen, 2 bedrooms with fitted wardrobes, 2 bathrooms, (one ensuite) and utility cupboard. There is a secure undercover parking space and external storage cupboard. The Waterfront will be transforming to have a selection of new cafés, restaurants and shops on the ground floor of the development. Along with the existing, cinema, gym, convenience store, doctors' surgery, health centre and nursery, all available in the immediate vicinity.



#### **Floor Plans**