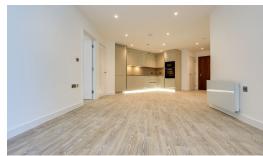

#### St. Helier

A great opportunity to rent a brand new two bedroom apartment located on the 1st floor of the Horizon SouthThis apartment is approx 800 sq ft with good space in each of the rooms, and you will enjoy views back over St Aubin's Bay/Castle from the balcony. The apartment comprises; open plan living area and kitchen, 2 bedrooms with fitted wardrobes, 2 bathrooms, (one ensuite) and utility cupboard. There is a secure undercover parking space and external storage cupboard. The Waterfront will be transforming to have a selection of new cafés, restaurants and shops on the ground floor of the development. Along with the existing, cinema, gym, convenience store, doctors' surgery, health centre and nursery, all available in the immediate vicinity.

#### **Property Details**

Location: Apartment S106 Horizon, St Helier

A great opportunity to rent a brand new two bedroom apartment located on the 1st floor of the Horizon South

This apartment is approx 800 sq ft with good space in each of the rooms, and you will enjoy views back over St Aubin's Bay/Castle from the balcony. The apartment comprises; open plan living area and kitchen, 2 bedrooms with fitted wardrobes, 2 bathrooms, (one ensuite) and utility cupboard. There is a secure undercover parking space and external storage cupboard. The Waterfront will be transforming to have a selection of new cafés, restaurants and shops on the ground floor of the development. Along with the existing, cinema, gym, convenience store, doctors' surgery, health centre and nursery, all available in the immediate vicinity.