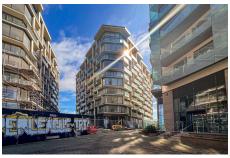

#### St. Helier

A great opportunity to rent a brand new two bedroom apartment located on the 1st floor of the Horizon SouthThis apartment is approx 800 sq ft with good space in each of the rooms, and you will enjoy views back over St Aubin's Bay/Castle from the balcony. The apartment comprises; open plan living area and kitchen, 2 bedrooms with fitted wardrobes, 2 bathrooms, (one ensuite) and utility cupboard. There is a secure undercover parking space and external storage cupboard. The Waterfront will be transforming to have a selection of new cafés, restaurants and shops on the ground floor of the development. Along with the existing, cinema, gym, convenience store, doctors' surgery, health centre and nursery, all available in the immediate vicinity.

#### **Property Details**

Location: Apartment S106 Horizon, St Helier

A great opportunity to rent a brand new two bedroom apartment located on the 1st floor of the Horizon South

This apartment is approx 800 sq ft with good space in each of the rooms, and you will enjoy views back over St Aubin's Bay/Castle from the balcony. The apartment comprises; open plan living area and kitchen, 2 bedrooms with fitted wardrobes, 2 bathrooms, (one ensuite) and utility cupboard. There is a secure undercover parking space and external storage cupboard. The Waterfront will be transforming to have a selection of new cafés, restaurants and shops on the ground floor of the development. Along with the existing, cinema, gym, convenience store, doctors' surgery, health centre and nursery, all available in the immediate vicinity.