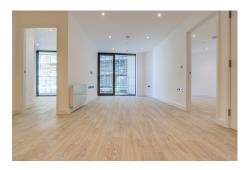

#### St. Helier

A great opportunity to rent a brand new two bedroom apartment located on the 1st floor of the Horizon SouthThis apartment is approx 800 sq ft with good space in each of the rooms, and you will enjoy views back over St Aubin's Bay/Castle from the balcony. The apartment comprises; open plan living area and kitchen, 2 bedrooms with fitted wardrobes, 2 bathrooms, (one ensuite) and utility cupboard. There is a secure undercover parking space and external storage cupboard. The Waterfront will be transforming to have a selection of new cafés, restaurants and shops on the ground floor of the development. Along with the existing, cinema, gym, convenience store, doctors' surgery, health centre and nursery, all available in the immediate vicinity.

#### **Property Details**

Location: Apartment S106 Horizon, St Helier

A great opportunity to rent a brand new two bedroom apartment located on the 1st floor of the Horizon South

This apartment is approx 800 sq ft with good space in each of the rooms, and you will enjoy views back over St Aubin's Bay/Castle from the balcony. The apartment comprises; open plan living area and kitchen, 2 bedrooms with fitted wardrobes, 2 bathrooms, (one ensuite) and utility cupboard. There is a secure undercover parking space and external storage cupboard. The Waterfront will be transforming to have a selection of new cafés, restaurants and shops on the ground floor of the development. Along with the existing, cinema, gym, convenience store, doctors' surgery, health centre and nursery, all available in the immediate vicinity.