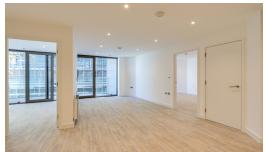

#### St. Helier

A great opportunity to rent a brand new two bedroom apartment located on the 1st floor of the Horizon SouthThis apartment is approx 800 sq ft with good space in each of the rooms, and you will enjoy views back over St Aubin's Bay/Castle from the balcony. The apartment comprises; open plan living area and kitchen, 2 bedrooms with fitted wardrobes, 2 bathrooms, (one ensuite) and utility cupboard. There is a secure undercover parking space and external storage cupboard. The Waterfront will be transforming to have a selection of new cafés, restaurants and shops on the ground floor of the development. Along with the existing, cinema, gym, convenience store, doctors' surgery, health centre and nursery, all available in the immediate vicinity.

#### **Property Details**

Location: Apartment S106 Horizon, St Helier

A great opportunity to rent a brand new two bedroom apartment located on the 1st floor of the Horizon South

This apartment is approx 800 sq ft with good space in each of the rooms, and you will enjoy views back over St Aubin's Bay/Castle from the balcony. The apartment comprises; open plan living area and kitchen, 2 bedrooms with fitted wardrobes, 2 bathrooms, (one ensuite) and utility cupboard. There is a secure undercover parking space and external storage cupboard. The Waterfront will be transforming to have a selection of new cafés, restaurants and shops on the ground floor of the development. Along with the existing, cinema, gym, convenience store, doctors' surgery, health centre and nursery, all available in the immediate vicinity.