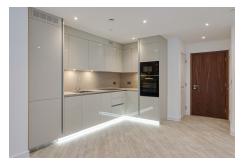

#### St. Helier

A great opportunity to rent a brand new two bedroom apartment located on the 1st floor of the Horizon SouthThis apartment is approx 800 sq ft with good space in each of the rooms, and you will enjoy views back over St Aubin's Bay/Castle from the balcony. The apartment comprises; open plan living area and kitchen, 2 bedrooms with fitted wardrobes, 2 bathrooms, (one ensuite) and utility cupboard. There is a secure undercover parking space and external storage cupboard. The Waterfront will be transforming to have a selection of new cafés, restaurants and shops on the ground floor of the development. Along with the existing, cinema, gym, convenience store, doctors' surgery, health centre and nursery, all available in the immediate vicinity.

#### **Property Details**

Location: Apartment S106 Horizon, St Helier

A great opportunity to rent a brand new two bedroom apartment located on the 1st floor of the Horizon South

This apartment is approx 800 sq ft with good space in each of the rooms, and you will enjoy views back over St Aubin's Bay/Castle from the balcony. The apartment comprises; open plan living area and kitchen, 2 bedrooms with fitted wardrobes, 2 bathrooms, (one ensuite) and utility cupboard. There is a secure undercover parking space and external storage cupboard. The Waterfront will be transforming to have a selection of new cafés, restaurants and shops on the ground floor of the development. Along with the existing, cinema, gym, convenience store, doctors' surgery, health centre and nursery, all available in the immediate vicinity.