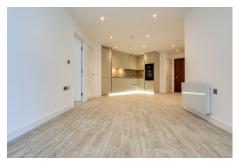

#### St. Helier

A great opportunity to rent a brand new two bedroom apartment located on the 1st floor of the Horizon SouthThis apartment is approx 800 sq ft with good space in each of the rooms, and you will enjoy views back over St Aubin's Bay/Castle from the balcony. The apartment comprises; open plan living area and kitchen, 2 bedrooms with fitted wardrobes, 2 bathrooms, (one ensuite) and utility cupboard. There is a secure undercover parking space and external storage cupboard. The Waterfront will be transforming to have a selection of new cafés, restaurants and shops on the ground floor of the development. Along with the existing, cinema, gym, convenience store, doctors' surgery, health centre and nursery, all available in the immediate vicinity.

#### **Property Details**

Location: Apartment S106 Horizon, St Helier

A great opportunity to rent a brand new two bedroom apartment located on the 1st floor of the Horizon South

This apartment is approx 800 sq ft with good space in each of the rooms, and you will enjoy views back over St Aubin's Bay/Castle from the balcony. The apartment comprises; open plan living area and kitchen, 2 bedrooms with fitted wardrobes, 2 bathrooms, (one ensuite) and utility cupboard. There is a secure undercover parking space and external storage cupboard. The Waterfront will be transforming to have a selection of new cafés, restaurants and shops on the ground floor of the development. Along with the existing, cinema, gym, convenience store, doctors' surgery, health centre and nursery, all available in the immediate vicinity.