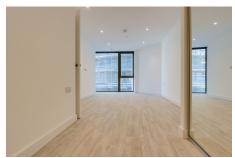

#### St. Helier

A great opportunity to rent a brand new two bedroom apartment located on the 1st floor of the Horizon SouthThis apartment is approx 800 sq ft with good space in each of the rooms, and you will enjoy views back over St Aubin's Bay/Castle from the balcony. The apartment comprises; open plan living area and kitchen, 2 bedrooms with fitted wardrobes, 2 bathrooms, (one ensuite) and utility cupboard. There is a secure undercover parking space and external storage cupboard. The Waterfront will be transforming to have a selection of new cafés, restaurants and shops on the ground floor of the development. Along with the existing, cinema, gym, convenience store, doctors' surgery, health centre and nursery, all available in the immediate vicinity.

#### **Property Details**

Location: Apartment S106 Horizon, St Helier

A great opportunity to rent a brand new two bedroom apartment located on the 1st floor of the Horizon South

This apartment is approx 800 sq ft with good space in each of the rooms, and you will enjoy views back over St Aubin's Bay/Castle from the balcony. The apartment comprises; open plan living area and kitchen, 2 bedrooms with fitted wardrobes, 2 bathrooms, (one ensuite) and utility cupboard. There is a secure undercover parking space and external storage cupboard. The Waterfront will be transforming to have a selection of new cafés, restaurants and shops on the ground floor of the development. Along with the existing, cinema, gym, convenience store, doctors' surgery, health centre and nursery, all available in the immediate vicinity.