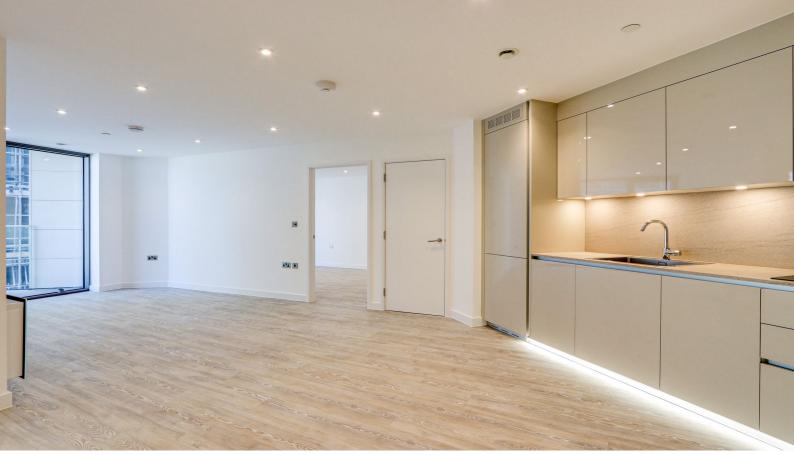

#### St. Helier

A great opportunity to rent a brand new two bedroom apartment located on the 1st floor of the Horizon SouthThis apartment is approx 800 sq ft with good space in each of the rooms, and you will enjoy views back over St Aubin's Bay/Castle from the balcony. The apartment comprises; open plan living area and kitchen, 2 bedrooms with fitted wardrobes, 2 bathrooms, (one ensuite) and utility cupboard. There is a secure undercover parking space and external storage cupboard. The Waterfront will be transforming to have a selection of new cafés, restaurants and shops on the ground floor of the development. Along with the existing, cinema, gym, convenience store, doctors' surgery, health centre and nursery, all available in the immediate vicinity.

#### **Property Details**

Location: Apartment S106 Horizon, St Helier

A great opportunity to rent a brand new two bedroom apartment located on the 1st floor of the Horizon South

This apartment is approx 800 sq ft with good space in each of the rooms, and you will enjoy views back over St Aubin's Bay/Castle from the balcony. The apartment comprises; open plan living area and kitchen, 2 bedrooms with fitted wardrobes, 2 bathrooms, (one ensuite) and utility cupboard. There is a secure undercover parking space and external storage cupboard. The Waterfront will be transforming to have a selection of new cafés, restaurants and shops on the ground floor of the development. Along with the existing, cinema, gym, convenience store, doctors' surgery, health centre and nursery, all available in the immediate vicinity.