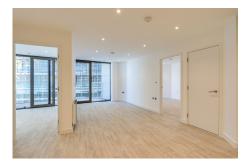

#### St. Helier

A great opportunity to rent a brand new two bedroom apartment located on the 1st floor of the Horizon SouthThis apartment is approx 800 sq ft with good space in each of the rooms, and you will enjoy views back over St Aubin's Bay/Castle from the balcony. The apartment comprises; open plan living area and kitchen, 2 bedrooms with fitted wardrobes, 2 bathrooms, (one ensuite) and utility cupboard. There is a secure undercover parking space and external storage cupboard. The Waterfront will be transforming to have a selection of new cafés, restaurants and shops on the ground floor of the development. Along with the existing, cinema, gym, convenience store, doctors' surgery, health centre and nursery, all available in the immediate vicinity.

#### **Property Details**

Location: Apartment S106 Horizon, St Helier

A great opportunity to rent a brand new two bedroom apartment located on the 1st floor of the Horizon South

This apartment is approx 800 sq ft with good space in each of the rooms, and you will enjoy views back over St Aubin's Bay/Castle from the balcony. The apartment comprises; open plan living area and kitchen, 2 bedrooms with fitted wardrobes, 2 bathrooms, (one ensuite) and utility cupboard. There is a secure undercover parking space and external storage cupboard. The Waterfront will be transforming to have a selection of new cafés, restaurants and shops on the ground floor of the development. Along with the existing, cinema, gym, convenience store, doctors' surgery, health centre and nursery, all available in the immediate vicinity.