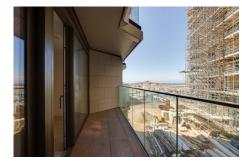

#### St. Helier

A great opportunity to rent a brand new two bedroom apartment located on the 1st floor of the Horizon SouthThis apartment is approx 800 sq ft with good space in each of the rooms, and you will enjoy views back over St Aubin's Bay/Castle from the balcony. The apartment comprises; open plan living area and kitchen, 2 bedrooms with fitted wardrobes, 2 bathrooms, (one ensuite) and utility cupboard. There is a secure undercover parking space and external storage cupboard. The Waterfront will be transforming to have a selection of new cafés, restaurants and shops on the ground floor of the development. Along with the existing, cinema, gym, convenience store, doctors' surgery, health centre and nursery, all available in the immediate vicinity.