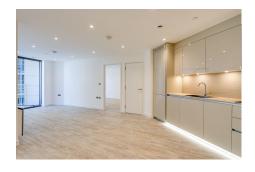

#### St. Helier

A great opportunity to rent a brand new two bedroom apartment located on the 1st floor of the Horizon SouthThis apartment is approx 800 sq ft with good space in each of the rooms, and you will enjoy views back over St Aubin's Bay/Castle from the balcony. The apartment comprises; open plan living area and kitchen, 2 bedrooms with fitted wardrobes, 2 bathrooms, (one ensuite) and utility cupboard. There is a secure undercover parking space and external storage cupboard. The Waterfront will be transforming to have a selection of new cafés, restaurants and shops on the ground floor of the development. Along with the existing, cinema, gym, convenience store, doctors' surgery, health centre and nursery, all available in the immediate vicinity.

#### **Property Details**

Location: Apartment S106 Horizon, St Helier

A great opportunity to rent a brand new two bedroom apartment located on the 1st floor of the Horizon South

This apartment is approx 800 sq ft with good space in each of the rooms, and you will enjoy views back over St Aubin's Bay/Castle from the balcony. The apartment comprises; open plan living area and kitchen, 2 bedrooms with fitted wardrobes, 2 bathrooms, (one ensuite) and utility cupboard. There is a secure undercover parking space and external storage cupboard. The Waterfront will be transforming to have a selection of new cafés, restaurants and shops on the ground floor of the development. Along with the existing, cinema, gym, convenience store, doctors' surgery, health centre and nursery, all available in the immediate vicinity.