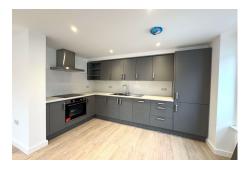

## **Apt 2 5 Duhamel Place, St Helier**

£1,950 pcm

St. Helier

BRAND NEW 2 bedroom 2 bathroom Apartment with separate WC and Utility/Boiler Room. This newly constructed Apartment is complemented by the luxury fixtures and fittings throughout and has Lift access. Access to a private balcony terrace. No on site parking but close to public carpark if required. Offered immediately on a one year tenancy. LICENSED OR ENTITLED. Not suitable for pets.

## **Property Details**

Location: Apt 2 5 Duhamel Place, St Helier

BRAND NEW 2 bedroom 2 bathroom Apartment with separate WC and Utility/Boiler Room. This newly constructed Apartment is complemented by the luxury fixtures and fittings throughout and has Lift access. Access to a private balcony terrace. No on site parking but close to public carpark if required. Offered immediately on a one year tenancy. LICENSED OR ENTITLED. Not suitable for pets.

## **Key Features**

| For Rent          | Beds: 2               | Baths: 2                      |
|-------------------|-----------------------|-------------------------------|
| Type: Apartment   | First Floor Apartment | Brand New Build / Lift Access |
| 2 Double Bedrooms | 2 Bathrooms plus W/C  | Open Plan Living Room/Kitchen |
| Town Location     | Entitled/Licensed     | Regret No Pets                |
| Enclosed Balcony  | No Parking            |                               |