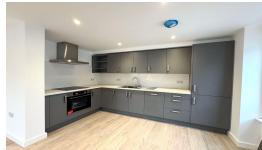

## **Apt 2 5 Duhamel Place, St Helier**

£1,950 pcm

St. Helier

BRAND NEW 2 bedroom 2 bathroom Apartment with separate WC and Utility/Boiler Room. This newly constructed Apartment is complemented by the luxury fixtures and fittings throughout and has Lift access. Access to a private balcony terrace. No on site parking but close to public carpark if required. Offered immediately on a one year tenancy. LICENSED OR ENTITLED. Not suitable for pets.

## **Property Details**

Location: Apt 2 5 Duhamel Place, St Helier

BRAND NEW 2 bedroom 2 bathroom Apartment with separate WC and Utility/Boiler Room. This newly constructed Apartment is complemented by the luxury fixtures and fittings throughout and has Lift access. Access to a private balcony terrace. No on site parking but close to public carpark if required. Offered immediately on a one year tenancy. LICENSED OR ENTITLED. Not suitable for pets.

## **Key Features**

| For Rent          | Beds: 2               | Baths: 2                      |
|-------------------|-----------------------|-------------------------------|
| Type: Apartment   | First Floor Apartment | Brand New Build / Lift Access |
| 2 Double Bedrooms | 2 Bathrooms plus W/C  | Open Plan Living Room/Kitchen |
| Town Location     | Entitled/Licensed     | Regret No Pets                |
| Enclosed Balcony  | No Parking            |                               |