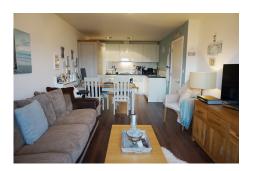

## **Key Features**

| For Rent          | Beds: 2                  | Baths: 2            |
|-------------------|--------------------------|---------------------|
| Type: Apartment   | 2 bedrooms, 2 bathrooms  | Waterfront location |
| Newly refurbished | Undercover parking space | Balcony             |
| Open plan living  |                          |                     |