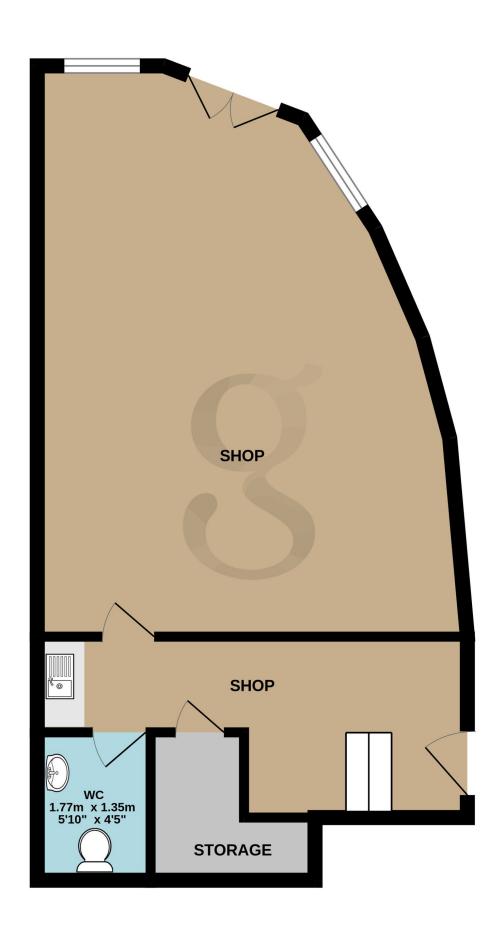

ance to the centre of town, this shop would perfect for any start up/small business looking for a good location with a good pedestrian and vehicular traffic. The retail unit offers ample shop front with rear counter tops with kitchenette and w/c. Viewings highly recommend. Contact Adam Lescop for more information. adaml@gaudin.je



## **Key Features**

| For Rent                   | Ground floor retail unit | Significant pedestrian and vehicular traffic |
|----------------------------|--------------------------|----------------------------------------------|
| Located near La Colomberie | Available immediately    | Circa 460 sqft                               |
| £12,000 per annum          |                          |                                              |



### **Floor Plans**



TOTAL FLOOR AREA : 43.1 sq.m. (464 sq.ft.) approx.