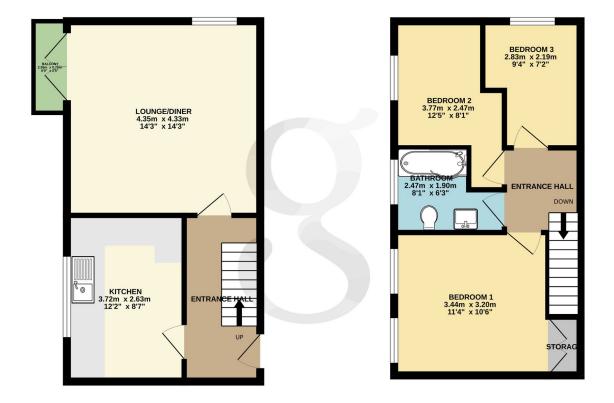

### **Floor Plans**

GROUND FLOOR 35.0 sq.m. (376 sq.ft.) approx. 1ST FLOOR 33.1 sq.m. (356 sq.ft.) approx.

TOTAL FLOOR AREA: 68.1 sq.m. (733 sq.ft.) approx.

Whilst very uttempt has been add to ensure the accuracy of the floorping contained over, measurements of doors, include, come and made featurement accuracy of the floorping contained in select fine any entry, onission or mis-statement. This plan is for illustrative purposes only and should be used as such by any prospective purchaser. The services, systems and appliances shown have been tested and no guarantee as to their operability or efficiency can be given.