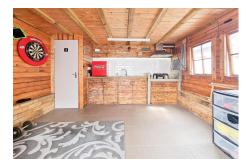

#### St. Helier

Tucked quietly away on the outskirts of the town centre, this charming 2/3 bedroom cottage is just ready for you to unpack and move in. There are 2 reception rooms, fully equipped kitchen and another versatile room on the ground floor which could be a study or 3rd bedroom. Whilst on the 1st floor there are 2 bedrooms, a contemporary bathroom and access to a roof terrace garden. To the front of the property is an enclosed patio garden and a chalet. Although no on site parking, there is the Residents Parking Scheme available. No onward chain. Book a viewing today!

#### **Property Details**

Location: 14A Windsor Road, St Helier

Tucked quietly away on the outskirts of the town centre, this charming 2/3 bedroom cottage is just ready for you to unpack and move in. There are 2 reception rooms, fully equipped kitchen and another versatile room on the ground floor which could be a study or 3rd bedroom. Whilst on the 1st floor there are 2 bedrooms, a contemporary bathroom and access to a roof terrace garden. To the front of the property is an enclosed patio garden and a chalet. Although no on site parking, there is the Residents Parking Scheme available. No onward chain. Book a viewing today!