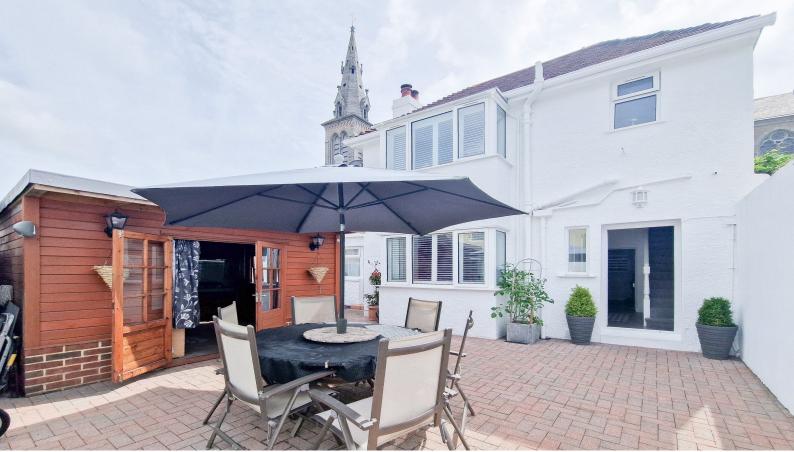

#### St. Helier

Tucked quietly away on the outskirts of the town centre, this charming 2/3 bedroom cottage is just ready for you to unpack and move in. There are 2 reception rooms, fully equipped kitchen and another versatile room on the ground floor which could be a study or 3rd bedroom. Whilst on the 1st floor there are 2 bedrooms, a contemporary bathroom and access to a roof terrace garden. To the front of the property is an enclosed patio garden and a chalet. Although no on site parking, there is the Residents Parking Scheme available. No onward chain. Book a viewing today!

#### **Property Details**

Location: 14A Windsor Road, St Helier

Tucked quietly away on the outskirts of the town centre, this charming 2/3 bedroom cottage is just ready for you to unpack and move in. There are 2 reception rooms, fully equipped kitchen and another versatile room on the ground floor which could be a study or 3rd bedroom. Whilst on the 1st floor there are 2 bedrooms, a contemporary bathroom and access to a roof terrace garden. To the front of the property is an enclosed patio garden and a chalet. Although no on site parking, there is the Residents Parking Scheme available. No onward chain. Book a viewing today!

## **Key Features**

| For Sale                    | Beds: 3                  | Baths: 1                    |
|-----------------------------|--------------------------|-----------------------------|
| Area: 786 ft <sup>2</sup>   | 2/3 bedrooms, 1 bathroom | Patio garden & roof terrace |
| Good sized separate kitchen | Residents parking scheme | Outskirts of town centre    |
| Walk in condition           | Motivated vendor         |                             |