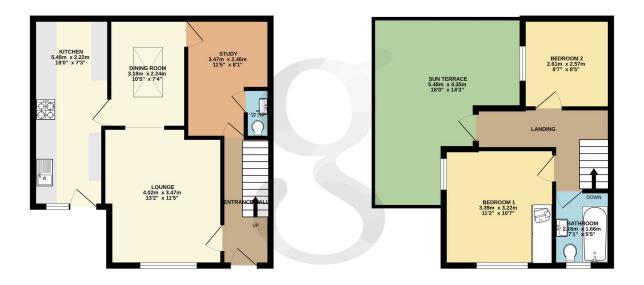

### **Floor Plans**

GROUND FLOOR 46.0 sq.m. (495 sq.ft.) approx.

1ST FLOOR 27.9 sq.m. (301 sq.ft.) approx.

TOTAL FLOOR AREA: 73.9 sq.m. (795 sq.ft.) approx.

Whilst every attempt has been made to ensure the accuracy of the floorplan contained here, measurements of doors, windows, comes and any other items are approximate and no responsibility is taken for any error, omission or mis-statement. This plan is for illustrative purposes only and should be used as such by any prospective purchaser. The services, systems and appliances shown have no been tested and no guarantee as to their operability or efficiency can be given.