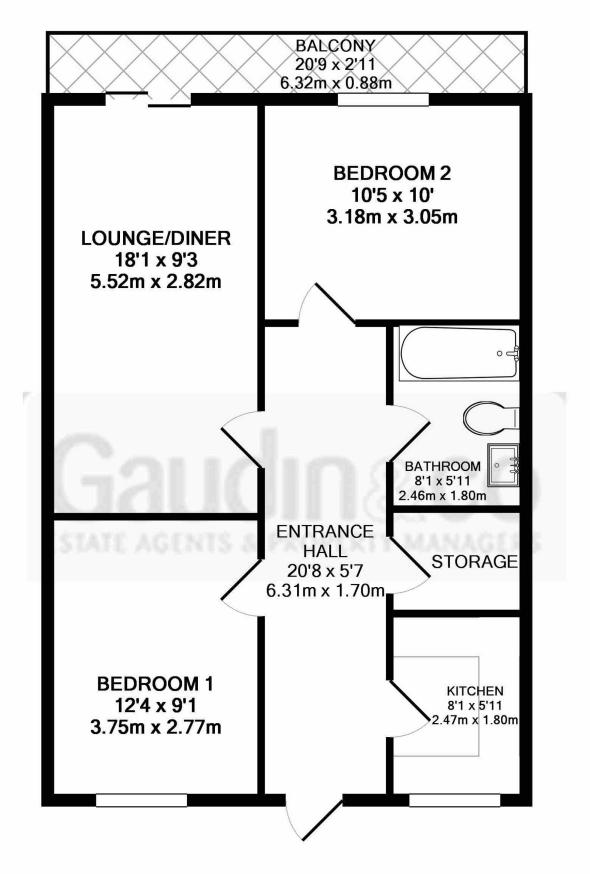

### **Floor Plans**

TOTAL APPROX. FLOOR AREA 631 SQ.FT. (58.6 SQ.M.)

Whilst every attempt has been made to ensure the accuracy of the floor plan contained here by Gaudin & Co, measurements of doors, windows, rooms and any other items are approximate and no responsibility is taken for any error, omission, or mis-statement. This plan is for illustrative purposes only and should be used as such by any prospective purchaser.

Made with Metropix ©2017