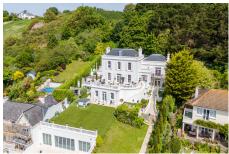

#### St. Martin

Boasting breathtaking sea and harbour views, this spectacular Georgian-style residence offers a truly stunning home with a superb range of well-proportioned and extravagantly appointed accommodation.Features include an indoor swimming pool and gym, passenger lift, a state-of-the-art cinema, a separate fully self-contained 2-bedroom guest lodge, and a vast exhibition-style garage that accommodates up to eight cars, along with many other exclusive features including a boat mooring located outside the castle and always visible from the main house and lodge. Set outside the harbour it is accessible on virtually every tide.The property is ideally located within close walking distance of numerous restaurants, bars, the beach, as well as a host of boutique shops in the nearby village.For more inf...

Features include an indoor swimming pool and gym, passenger lift, a state-of-the-art cinema, a separate fully self-contained 2-bedroom guest lodge, and a vast exhibition-style garage that accommodates up to eight cars, along with many other exclusive features including a boat mooring located outside the castle and always visible from the main house and lodge. Set outside the harbour it is accessible on virtually every tide.