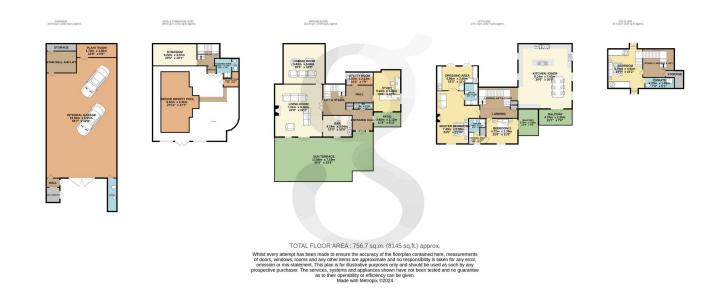

ng breathtaking sea and harbour views             | Spectacular Georgian-style<br>residence                                                 |
| Host of reception rooms                                    | Separate fully self-contained 2-<br>bedroom guest lodge | Indoor swimming pool & gym                                                              |
| Exhibition-style garage that accommodates up to eight cars | Boat mooring located outside<br>the castle              | Located within close walking<br>distance of numerous<br>restaurants, bars and the beach |
| Cinema with 120-inch screen                                |                                                         |                                                                                         |



#### **Floor Plans**