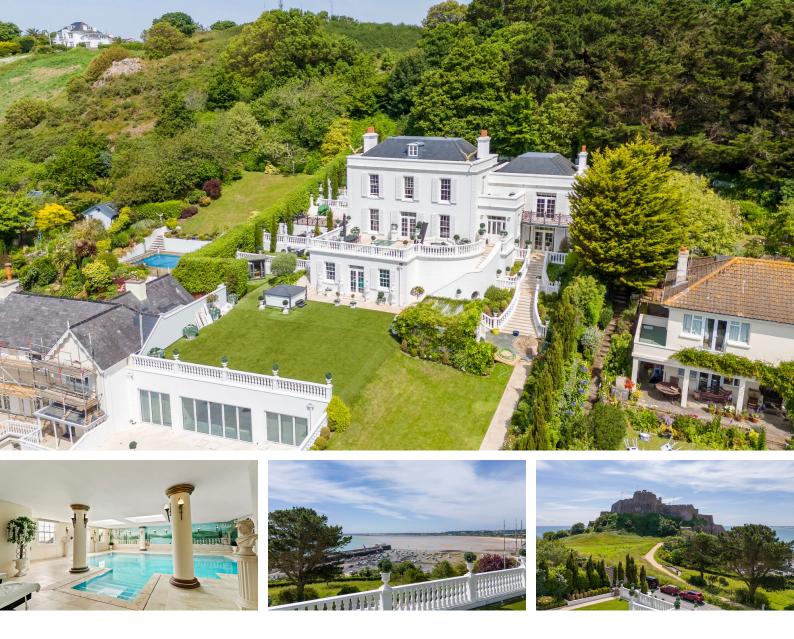

#### De Montford House, St Martin

#### St. Martin

Boasting breathtaking sea and harbour views, this spectacular Georgian-style residence offers a truly stunning home with a superb range of well-proportioned and extravagantly appointed accommodation.Features include an indoor swimming pool and gym, passenger lift, a state-of-the-art cinema, a separate fully self-contained 2-bedroom guest lodge, and a vast exhibition-style garage that accommodates up to eight cars, along with many other exclusive features including a boat mooring located outside the castle and always visible from the main house and lodge. Set outside the harbour it is accessible on virtually every tide.The property is ideally located within close walking distance of numerous restaurants, bars, the beach, as well as a host of boutique shops in the nearby village.For more inf...

# **Property Details**

Location: De Montford House, St Martin

Boasting breathtaking sea and harbour views, this spectacular Georgian-style residence offers a truly stunning home with a superb range of well-proportioned and extravagantly appointed accommodation.

Features include an indoor swimming pool and gym, passenger lift, a state-of-the-art cinema, a separate fully self-contained 2-bedroom guest lodge, and a vast exhibition-style garage that accommodates up to eight cars, along with many other exclusive features including a boat mooring located outside the castle and always visible from the main house and lodge. Set outside the harbour it is accessible on virtually every tide.

The property is ideally located within close walking distance of numerous restaurants, bars, the beach, as well as a host of boutique shops in the nearby village.

For more information or to arrange a viewing please contact Jon Rabey on 07829881441 or email jonr@gaudin.je, and/or Bradley Vowden on 07797763372 or bradleyv@gaudin.je.