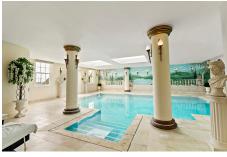

Features include an indoor swimming pool and gym, passenger lift, a state-of-the-art cinema, a separate fully self-contained 2-bedroom guest lodge, and a vast exhibition-style garage that accommodates up to eight cars, along with many other exclusive features including a boat mooring located outside the castle and always visible from the main house and lodge. Set outside the harbour it is accessible on virtually every tide.

## **Key Features**

| For Sale                                                   | Beds: 5                                                 | Baths: 5                                                                                |
|------------------------------------------------------------|---------------------------------------------------------|-----------------------------------------------------------------------------------------|
| Area: 9246 ft <sup>2</sup>                                 | Boasting breathtaking sea and harbour views             | Spectacular Georgian-style<br>residence                                                 |
| Host of reception rooms                                    | Separate fully self-contained 2-<br>bedroom guest lodge | Indoor swimming pool & gym                                                              |
| Exhibition-style garage that accommodates up to eight cars | Boat mooring located outside<br>the castle              | Located within close walking<br>distance of numerous<br>restaurants, bars and the beach |
| Cinema with 120-inch screen                                |                                                         |                                                                                         |