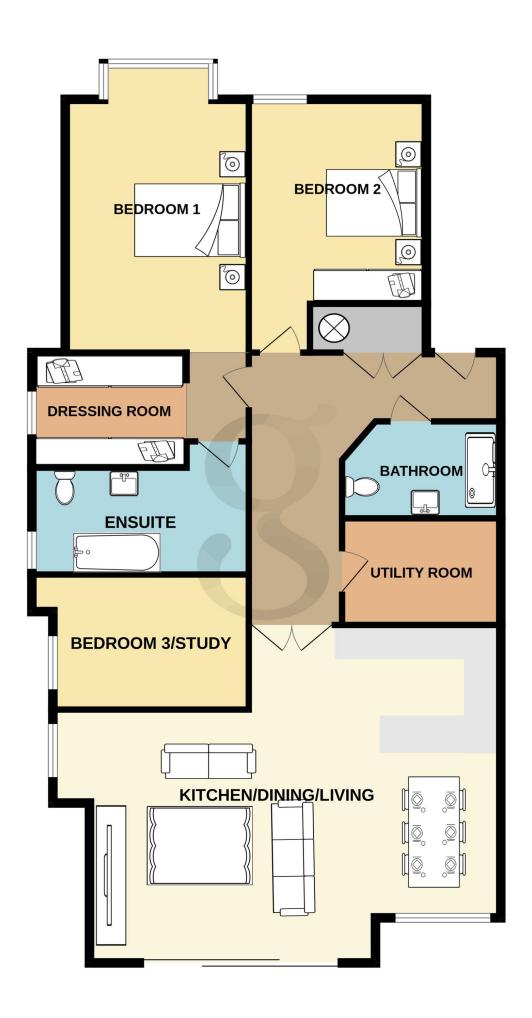

## **Floor Plans**

This ground floor garden apartments boasts three double bedrooms, two bathrooms, large open plan kitchen/dining/living space and separate utility room. Externally the apartment benefits from a south facing patio with steps up to a lawned garden. This superb apartment also benefits from a single garage with electric charge point and allocated parking space as well as visitor spaces.