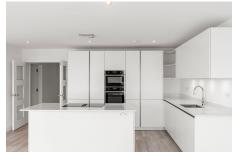

This ground floor garden apartments boasts three double bedrooms, two bathrooms, large open plan kitchen/dining/living space and separate utility room. Externally the apartment benefits from a south facing patio with steps up to a lawned garden. This superb apartment also benefits from a single garage with electric charge point and allocated parking space as well as visitor spaces.