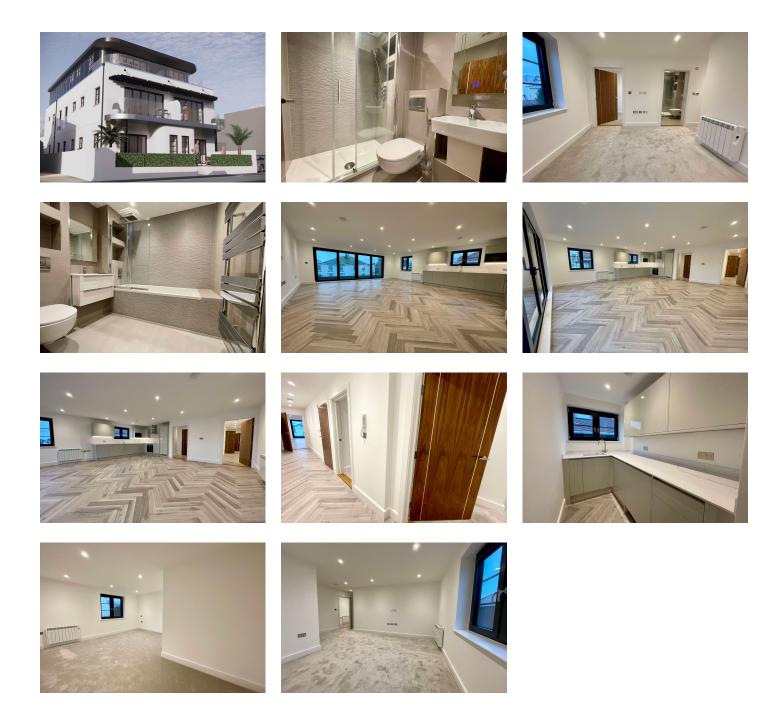

#### Apt 4 Isola Bella, St Helier

# £695,000

St. Helier

This beautiful, newly built, apartment is located in a prime location of First Tower with a 2 minute walk to the beach and conveniently close to town. Inside you'll find 2 bedrooms, 2 bathrooms, and a brand new kitchen with modern appliances. There is a bright south-facing balcony which overlooks the sea, providing stunning views of the horizon. The perfect place to relax and enjoy the beautiful scenery!



## Gallery





## **Property Details**

Location: Apt 4 Isola Bella, St Helier

This beautiful, newly built, apartment is located in a prime location of First Tower with a 2 minute walk to the beach and conveniently close to town. Inside you'll find 2 bedrooms, 2 bathrooms, and a brand new kitchen with modern appliances. There is a bright south-facing balcony which overlooks the sea, providing stunning views of the horizon. The perfect place to relax and enjoy the beautiful scenery!



Telephone: 01534 730 341 Email: sales@gaudin.je 22 Hill Street St Helier, Jersey JE2 4UA, Channel Islands

### **Key Features**

| For Sale                  | Beds: 2                      | Baths: 2                    |
|---------------------------|------------------------------|-----------------------------|
| Area: 9