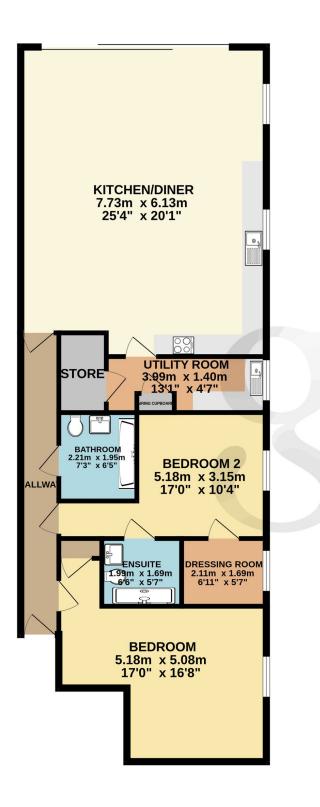

### **Key Features**

| For Sale                  | Beds: 2                      | Baths: 2                    |
|---------------------------|------------------------------|-----------------------------|
| Area: 969 ft <sup>2</sup> | 2 bedroom, 2 bathroom        | South facing reception room |
| Dressing room off master  | One designated parking space | Storage                     |

#### **Floor Plans**

TOTAL FLOOR AREA : 103.3 sq.m. (1111 sq.ft.) approx.

Whilst every attempt has been made to ensure the accuracy of the floorplan contained here, measurements of doors, windows, rooms and any other items are approximate and no responsibility is taken for any error, omission or mis-statement. This plan is for illustrative purposes only and should be used as such by any prospective purchaser. The services, systems and appliances shown have not been tested and no guarantee as to their operability or efficiency can be given. Made with Metropix ©2024