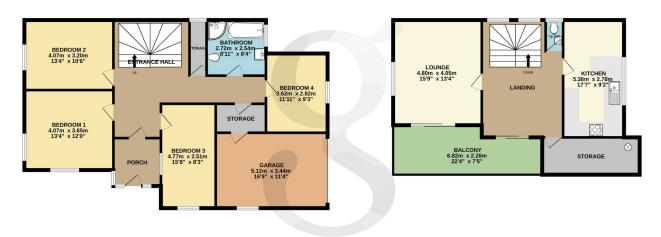

## **Floor Plans**

GROUND FLOOR 105.6 sq.m. (1136 sq.ft.) approx. 1ST FLOOR 61.9 sq.m. (667 sq.ft.) approx.

TOTAL FLOOR AREA: 167.5 sq.m. (1803 sq.ft.) approx

Whilst every attempt has been made to ensure the accuracy of the floorplan contained here, measurement of doors, windows, rooms and any other lems are approximate and no responsibility is taken to rany error, omission or mis-statement. This plan is for illustrative purposes only and should be used as such by any prospective purchaser. The services, systems and appliances shown have not been tested and no guarante as to their dependation of efficiency can be given.