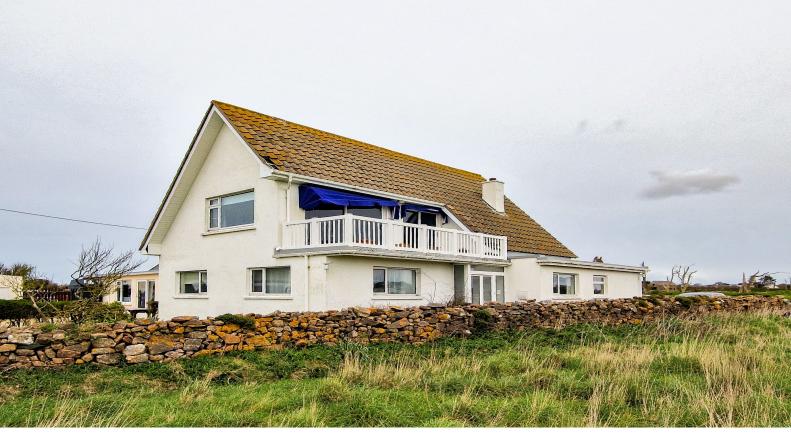

## La Vigie, St Ouen

St. Ouen

£1,350,000

Nestled along a tranquil rural country road in St. Ouen, this property presents a unique opportunity for total renovation. Offering breathtaking panoramic vistas of the sea and surrounding countryside from its east, south, and west elevations, this residence is primed for transformation. Strategically designed as an upside-down house, the living space and kitchen/diner are positioned to maximize the captivating views. Step onto the expansive south/west-facing balcony, ideal for soaking up the sunsets and serene landscapes. The ground floor boasts four bedrooms and a bathroom, providing ample space for family or guests. Outside, a charming mature garden awaits at the rear, providing a tranquil oasis. Additionally, a single garage and parking for three cars ensure convenience and practicality....

### **Property Details**

Location: La Vigie, St Ouen

Nestled along a tranquil rural country road in St. Ouen, this property presents a unique opportunity for total renovation. Offering breathtaking panoramic vistas of the sea and surrounding countryside from its east, south, and west elevations, this residence is primed for transformation.

Strategically designed as an upside-down house, the living space and kitchen/diner are positioned to maximize the captivating views. Step onto the expansive south/west-facing balcony, ideal for soaking up the sunsets and serene landscapes.