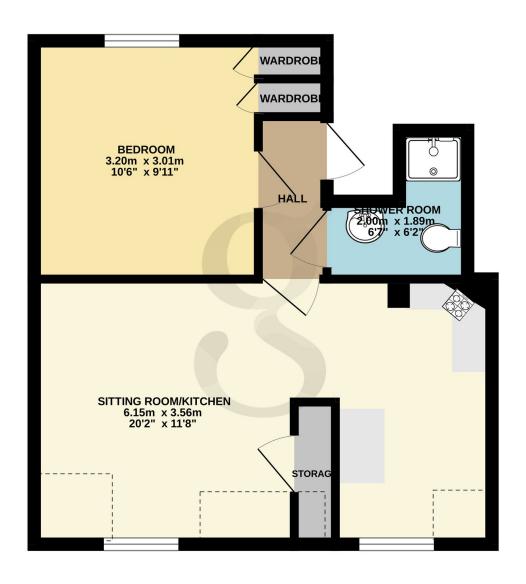

#### **Floor Plans**

**GROUND FLOOR** 37.1 sq.m. (400 sq.ft.) approx.

TOTAL FLOOR AREA: 37.1 sq.m. (400 sq.ft.) approx.

Whilst every attempt has been made to ensure the accuracy of the floorpian contained here, measurements of doors, windows, rooms and any other items are approximate and no responsibility is taken for any error, omission or mis-statement. This plan is for illustrative purposes only and should be used as such by any prospective purchaser. The services, systems and appliances shown have not been lested and no guarantee as to their operability or efficiency can be given.