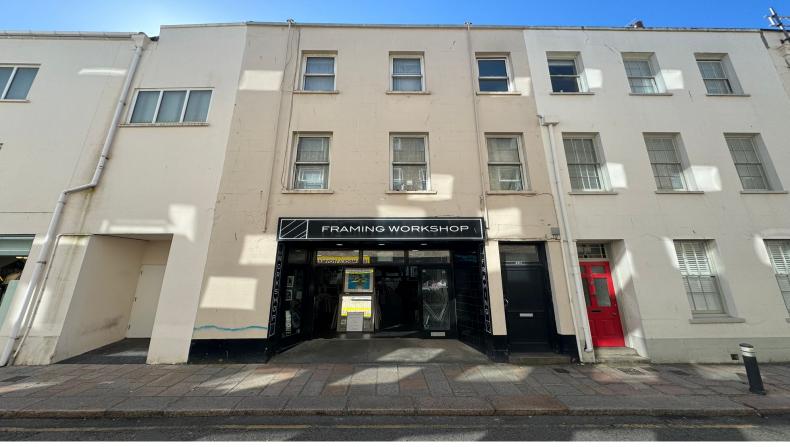

#### 19 Don Street, St Helier

St. Helier

£649,000

An exciting opportunity to acquire a multi use Investment property in the centre of St Helier. Ground floor is currently occupied by a very well established and successful framing business (Lease expires 2026) Upper floor provides an excellent sized duplex apartment providing two bedrooms, a living space and a separate kitchen. Whilst in need of cosmetic improvements, the apartment provides excellent space. For further enquiries or to arrange a viewing, please contact Adam Lescop - adaml@gaudin.je or 07797 761026

#### **Property Details**

Location: 19 Don Street, St Helier

An exciting opportunity to acquire a multi use Investment property in the centre of St Helier. Ground floor is currently occupied by a very well established and successful framing business (Lease expires 2026) Upper floor provides an excellent sized duplex apartment providing two bedrooms, a living space and a separate kitchen. Whilst in need of cosmetic improvements, the apartment provides excellent space. For further enquiries or to arrange a viewing, please contact Adam Lescop - adaml@gaudin.je or 07797 761026