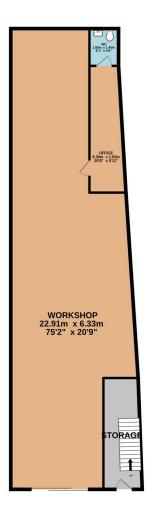

### **Floor Plans**

GROUND FLOOR 136.1 sq.m. (1465 sq.ft.) approx. 1ST FLOOR 53.0 sq.m. (570 sq.ft.) approx. 2ND FLOOR 48.4 sq.m. (521 sq.ft.) approx.

TOTAL FLOOR AREA: 237.5 sq.m. (2556 sq.ft.) approx.

Whits very attempt has been made to ensure the accuracy of the floorpian contained here, measurements of doors, withdoors, croom and any other them are appointed ent on exponsibility is taken for any error, omission or mis-statement. This plan is for illustrative purposes only and should be used as such by any prospective purchaser. The services, systems and appliances shown have not been tested and no guarantee as to their operability or efficiency can be given.