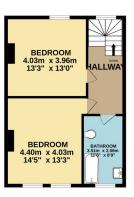

### **Floor Plans**

GROUND FLOOR 136.1 sq.m. (1465 sq.ft.) approx. 1ST FLOOR 53.0 sq.m. (570 sq.ft.) approx. 2ND FLOOR 48.4 sq.m. (521 sq.ft.) approx.

TOTAL FLOOR AREA: 237.5 sq.m. (2556 sq.ft.) approx.

Whits very attempt has been made to ensure the accuracy of the floorpian contained here, measurements of doors, withdoors, croom and any other them are appointed ent on exponsibility is taken for any error, omission or mis-statement. This plan is for illustrative purposes only and should be used as such by any prospective purchaser. The services, systems and appliances shown have not been tested and no guarantee as to their operability or efficiency can be given.