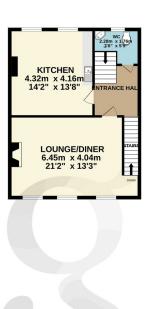

### **Floor Plans**

GROUND FLOOR 136.1 sq.m. (1465 sq.ft.) approx. 1ST FLOOR 53.0 sq.m. (570 sq.ft.) approx. 2ND FLOOR 48.4 sq.m. (521 sq.ft.) approx.

TOTAL FLOOR AREA: 237.5 sq.m. (2556 sq.ft.) approx.

Whits very attempt has been made to ensure the accuracy of the floorpian contained here, measurements of doors, withdoors, croom and any other them are appointed ent on exponsibility is taken for any error, omission or mis-statement. This plan is for illustrative purposes only and should be used as such by any prospective purchaser. The services, systems and appliances shown have not been tested and no guarantee as to their operability or efficiency can be given.