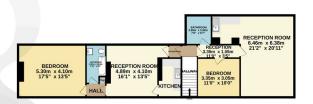

### **Floor Plans**

GROUND FLOOR 137.0 sq.m. (1475 sq.ft.) approx. APARTMENTS X2 105.3 sq.m. (1134 sq.ft.) approx.

TOTAL FLOOR AREA: 242.4 sq.m. (2609 sq.ft.) approx.

What every stimpt has been made to ensure the accuracy of the floorplan contained here, measurements of docs, without a floor of the floorplan on the floorplan of the period of docs, without of the period of the