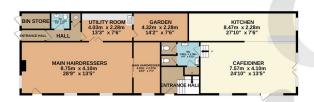

### **Floor Plans**

GROUND FLOOR 137.0 sq.m. (1475 sq.ft.) approx. APARTMENTS X2 105.3 sq.m. (1134 sq.ft.) approx.

TOTAL FLOOR AREA: 242.4 sq.m. (2609 sq.ft.) approx.

What every stimpt has been made to ensure the accuracy of the floorplan contained here, measurements of docs, without a floor of the floorplan on the floorplan of the period of docs, without of the period of the