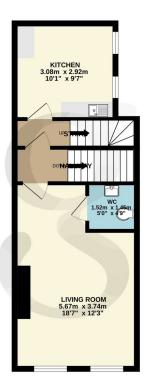

#### **Floor Plans**

GROUND FLOOR 39.3 sq.m. (423 sq.ft.) approx.

1ST FLOOR 36.9 sq.m. (397 sq.ft.) approx.

2ND FLOOR 33.6 sq.m. (362 sq.ft.) approx.

TOTAL FLOOR AREA: 109.8 sq.m. (1182 sq.ft.) approx.

Whilst every attempt has been made to ensure the accuracy of the floorplan contained here, measurements of doors, windows, crooms and any of here frems are approximate and no responsibility is taken for any error, omission or mis-statement. This plan is for illustrative purposes only and should be used as such by any prospective purchaser. The services, systems and appliances shown have no been tested and no guarantee as to their operationly or efficiency can be given.