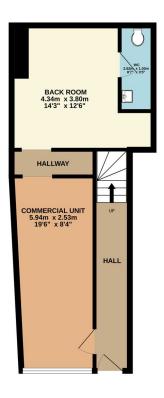

#### **Floor Plans**

GROUND FLOOR 39.3 sq.m. (423 sq.ft.) approx.

1ST FLOOR 36.9 sq.m. (397 sq.ft.) approx.

2ND FLOOR 33.6 sq.m. (362 sq.ft.) approx.

TOTAL FLOOR AREA: 109.8 sq.m. (1182 sq.ft.) approx.

Whilst every attempt has been made to ensure the accuracy of the floorplan contained here, measurements of doors, windows, crooms and any of here frems are approximate and no responsibility is taken for any error, omission or mis-statement. This plan is for illustrative purposes only and should be used as such by any prospective purchaser. The services, systems and appliances shown have no been tested and no guarantee as to their operationly or efficiency can be given.