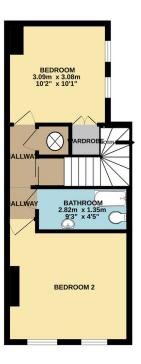

#### **Floor Plans**

GROUND FLOOR 39.3 sq.m. (423 sq.ft.) approx.

1ST FLOOR 36.9 sq.m. (397 sq.ft.) approx.

2ND FLOOR 33.6 sq.m. (362 sq.ft.) approx.

TOTAL FLOOR AREA: 109.8 sq.m. (1182 sq.ft.) approx.

Whilst every attempt has been made to ensure the accuracy of the floorplan contained here, measurements of doors, windows, crooms and any of here frems are approximate and no responsibility is taken for any error, omission or mis-statement. This plan is for illustrative purposes only and should be used as such by any prospective purchaser. The services, systems and appliances shown have no been tested and no guarantee as to their operationly or efficiency can be given.