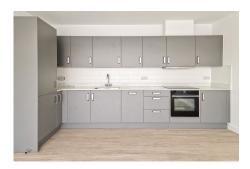

## **Key Features**

| For Sale                             | Beds: 2                         | Baths: 2                    |
|--------------------------------------|---------------------------------|-----------------------------|
| Type: Apartment                      | Area: 592 ft <sup>2</sup>       | 2 bedrooms, 2 bathrooms     |
| Top floor modern luxury<br>apartment | Open plan living                | Modern fully fitted kitchen |
| Primary bedroom with en suite        | Balcony & access to sun terrace | Separate storage unit       |