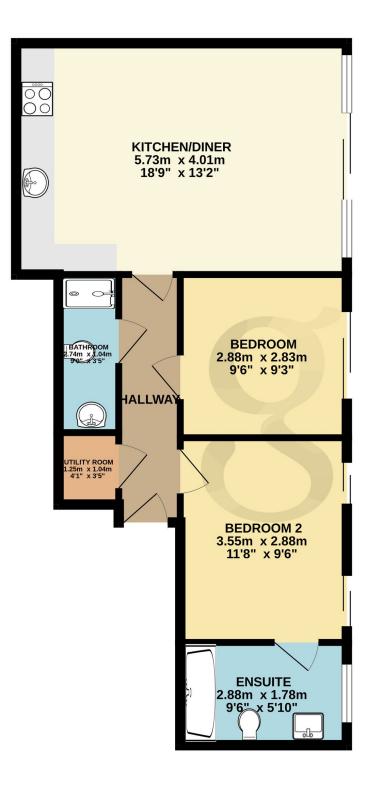

#### **Floor Plans**

TOTAL FLOOR AREA : 55.2 sq.m. (594 sq.ft.) approx.

Whilst every attempt has been made to ensure the accuracy of the floorplan contained here, measurements of doors, windows, rooms and any other items are approximate and no responsibility is taken for any error, omission or mis-statement. This plan is for illustrative purposes only and should be used as such by any prospective purchaser. The services, systems and appliances shown have not been tested and no guarantee as to their operability or efficiency can be given. Made with Metropix ©2024