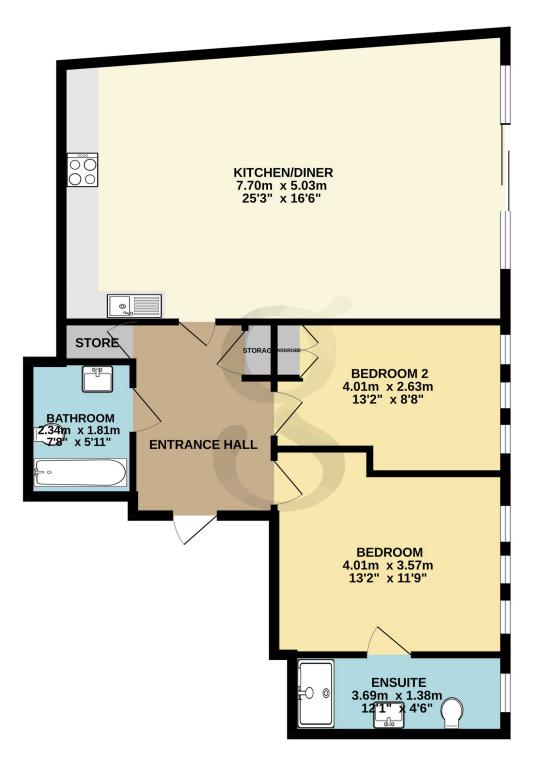

#### **Floor Plans**

#### **GROUND FLOOR** 78.1 sq.m. (840 sq.ft.) approx.

TOTAL FLOOR AREA : 78.1 sq.m. (840 sq.ft.) approx. Whilst every attempt has been made to ensure the accuracy of the floorplan contained here, measurements of doors, windows, rooms and any other items are approximate and no responsibility is taken for any error, omission or mis-statement. This plan is for illustrative purposes only and should be used as such by any prospective purchaser. The services, systems and appliances shown have not been tested and no guarantee as to their operability or efficiency can be given. Made with Metropix ©2024