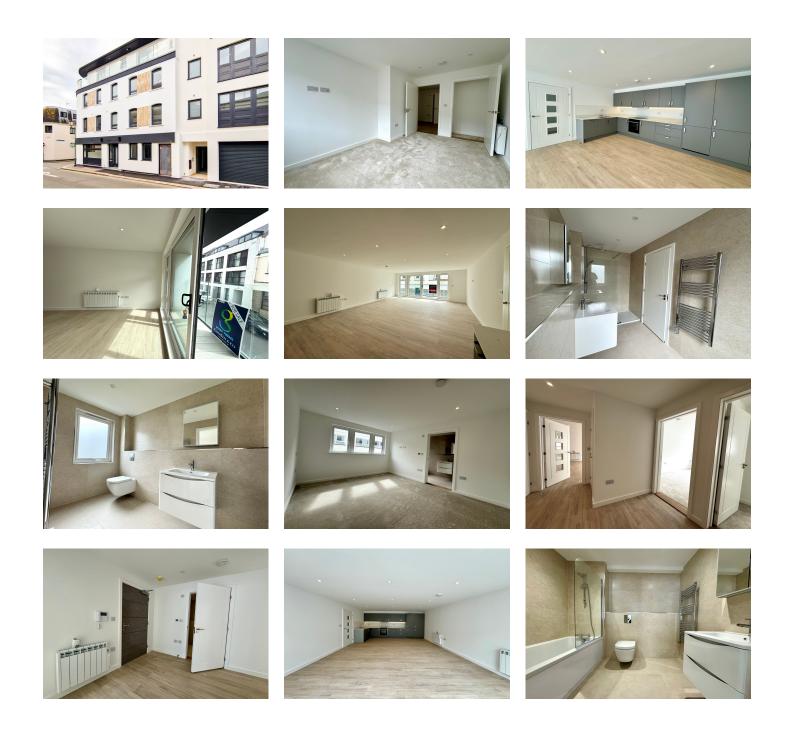

#### 3 Crahamel House, St Helier

# £555,000

#### St. Helier

We are delighted to present this brand new development in the heart of St. Helier. Three available of only 6 in the block and fitted with a high spec throughout, offers open plan living space with access to the balcony, 2 bedrooms with one en-suite and a separate house bathroom. In addition, this apartment also comes with it's own individual store lock up. This development is finished to a high standard with bright open communal areas and dedicated bin storage. It is an ideal apartment for either first time buyers, as a lock up and leave or an investment. Contact our sales team for more information.



### Gallery





## **Property Details**

Location: 3 Crahamel House, St Helier

We are delighted to present this brand new development in the heart of St. Helier. Three available of only 6 in the block and fitted with a high spec throughout, offers open plan living space with access to the balcony, 2 bedrooms with one en-suite and a separate house bathroom. In addition, this apartment also comes with it's own individual store lock up. This development is finished to a high standard with bright open communal areas and dedicated bin storage. It is an ideal apartment for either first time buyers, as a lock up and leave or an investment. Contact our sales team for more information.

### **Key Features**

| For Sale                                     | Beds: 2                       | Baths: 2