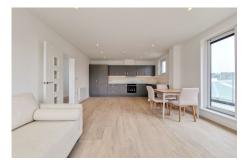

#### St. Helier

We are delighted to present this brand new development in the heart of St. Helier. One of only 6 in the block, situated on the top floor and fitted with a high spec throughout, offers open plan living space with access to the balcony, 2 bedrooms with one ensuite and a separate house bathroom. In addition, this apartment also comes with it's own individual garage offering parking for 1 car and a store lock up. This development is finished to a high standard with bright open communal areas and dedicated bin storage. It is an ideal apartment for either first time buyers, as a lock up and leave or an investment. Contact our sales team for more information.

# **Key Features**

| For Sale                          | Beds: 2                         | Baths: 2                    |
|-----------------------------------|---------------------------------|-----------------------------|
| Type: Apartment                   | Area: 592 ft <sup>2</sup>       | 2 bedrooms, 2 bathrooms     |
| Top floor modern luxury apartment | Open plan living                | Modern fully fitted kitchen |
| Primary bedroom with en suite     | Balcony & access to sun terrace | Separate storage unit       |