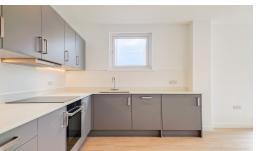

# **Gallery**

# **Key Features**

| For Sale                          | Beds: 2                         | Baths: 2                    |
|-----------------------------------|---------------------------------|-----------------------------|
| Type: Apartment                   | Area: 592 ft <sup>2</sup>       | 2 bedrooms, 2 bathrooms     |
| Top floor modern luxury apartment | Open plan living                | Modern fully fitted kitchen |
| Primary bedroom with en suite     | Balcony & access to sun terrace | Separate storage unit       |