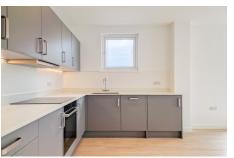

# **Key Features**

| For Sale                          | Beds: 2                         | Baths: 2                    |
|-----------------------------------|---------------------------------|-----------------------------|
| Type: Apartment                   | Area: 592 ft <sup>2</sup>       | 2 bedrooms, 2 bathrooms     |
| Top floor modern luxury apartment | Open plan living                | Modern fully fitted kitchen |
| Primary bedroom with en suite     | Balcony & access to sun terrace | Separate storage unit       |