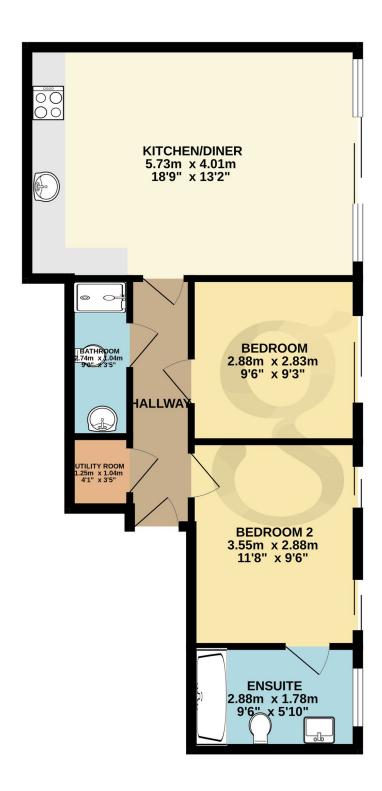

## **Floor Plans**

TOTAL FLOOR AREA: 55.2 sq.m. (594 sq.ft.) approx.

Whilst every attempt has been made to ensure the accuracy of the floorplan contained here, measurements of doors, windows, rooms and any other items are approximate and no responsibility is taken for any error, omission or mis-statement. This plan is for illustrative purposes only and should be used as such by any prospective purchaser. The services, systems and appliances shown have not been tested and no guarantee as to their operability or efficiency can be given.

Made with Metropix ©2024