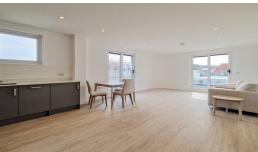

# **Gallery**

# **Key Features**

| For Sale                          | Beds: 2                         | Baths: 2                    |
|-----------------------------------|---------------------------------|-----------------------------|
| Type: Apartment                   | Area: 592 ft <sup>2</sup>       | 2 bedrooms, 2 bathrooms     |
| Top floor modern luxury apartment | Open plan living                | Modern fully fitted kitchen |
| Primary bedroom with en suite     | Balcony & access to sun terrace | Separate storage unit       |