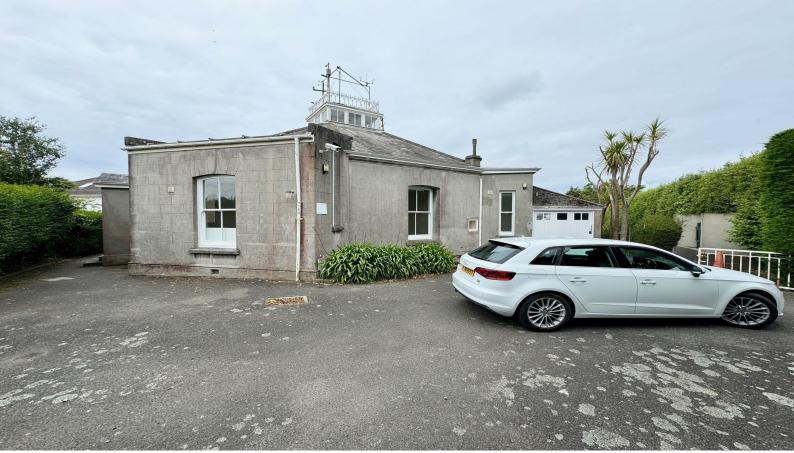

## Maison St Louis Flat, St Saviour

£1,250 pcm

St. Saviour

Situated in this popular location of St Saviour and within walking distance of St Helier, this ground floor 1 bedroom, 1 bathroom apartment is in excellent order throughout.- The Apartment has the added benefit of 1 parking space and shared external storeroom.- Not suitable for pets. Parking. Licensed or Entitled Housing Status. Unfurnished. -

## **Property Details**

Location: Maison St Louis Flat, St Saviour

Situated in this popular location of St Saviour and within walking distance of St Helier, this ground floor 1 bedroom, 1 bathroom apartment is in excellent order throughout. The Apartment has the added benefit of 1 parking space and shared external storeroom. Not suitable for pets. Parking. Licensed or Entitled Housing Status. Unfurnished.