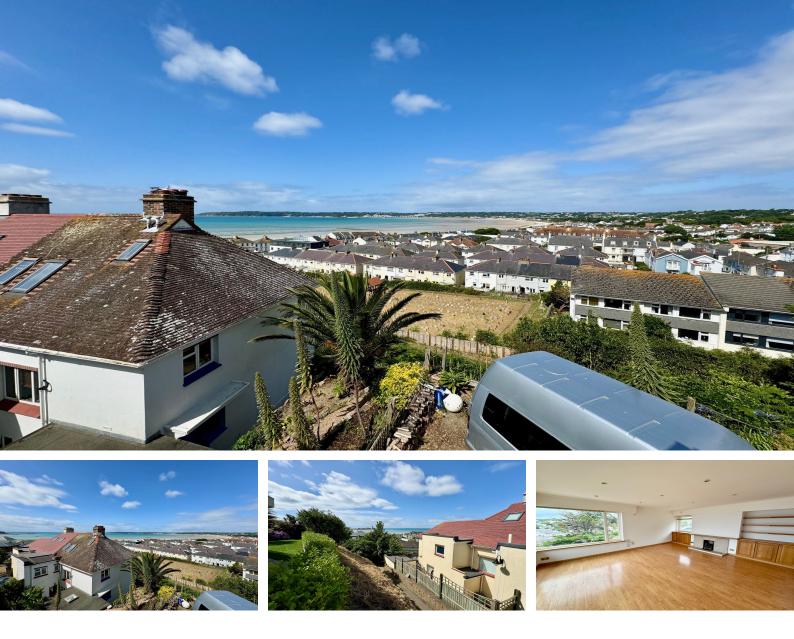

# £2,700 pcm

Situated in a most popular area of the Island this 3 bedroom 2 bathroom upside down family home has recently had a refurbishment throughout. The accommodation has well appointed rooms throughout and enjoys the benefit of superb views and a large sun terrace to enjoy the outdoor living. The property also has the benefit of garage and parking for 3 cars. Pet by negotiation. Licensed or Entitled Housing Status.

## **Property Details**

Location: Tanworth, St Helier

Situated in a most popular area of the Island this 3 bedroom 2 bathroom upside down family home has recently had a refurbishment throughout. The accommodation has well appointed rooms throughout and enjoys the benefit of superb views and a large sun terrace to enjoy the outdoor living. The property also has the benefit of garage and parking for 3 cars. Pet by negotiation. Licensed or Entitled Housing Status.