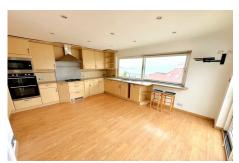

# £2,700 pcm

Situated in a most popular area of the Island this 3 bedroom 2 bathroom upside down family home has recently had a refurbishment throughout. The accommodation has well appointed rooms throughout and enjoys the benefit of superb views and a large sun terrace to enjoy the outdoor living. The property also has the benefit of garage and parking for 3 cars. Pet by negotiation. Licensed or Entitled Housing Status.

## **Property Details**

Location: Tanworth, St Helier

Situated in a most popular area of the Island this 3 bedroom 2 bathroom upside down family home has recently had a refurbishment throughout. The accommodation has well appointed rooms throughout and enjoys the benefit of superb views and a large sun terrace to enjoy the outdoor living. The property also has the benefit of garage and parking for 3 cars. Pet by negotiation. Licensed or Entitled Housing Status.