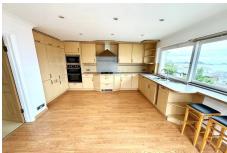

# £2,700 pcm

Situated in a most popular area of the Island this 3 bedroom 2 bathroom upside down family home has recently had a refurbishment throughout. The accommodation has well appointed rooms throughout and enjoys the benefit of superb views and a large sun terrace to enjoy the outdoor living. The property also has the benefit of garage and parking for 3 cars. Pet by negotiation. Licensed or Entitled Housing Status.

## **Property Details**

Location: Tanworth, St Helier

Situated in a most popular area of the Island this 3 bedroom 2 bathroom upside down family home has recently had a refurbishment throughout. The accommodation has well appointed rooms throughout and enjoys the benefit of superb views and a large sun terrace to enjoy the outdoor living. The property also has the benefit of garage and parking for 3 cars. Pet by negotiation. Licensed or Entitled Housing Status.