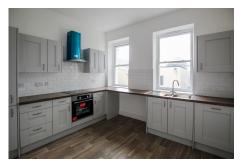

#### Cliffside House, St Helier

St. Helier

£615,000

This 3 bedroom house on the outskirts of town set over 3 floors, has been refurbished throughout and enjoys wide reaching views over St Helier to St Aubin's and St Clements Bays in the distance. The property is very light and offers spacious versatile accommodation throughout. The property comprises of, a bright and spacious living room with views over the town, a fitted kitchen, house bathroom, separate shower room, bedroom 3 / office / playroom and a good size attic room make up the first floor and two double bedrooms with a master en-suite make up the first floor. To the rear there is a decked area directly from the house with steps leading to a further terraced cotil garden with stunning views.

### **Property Details**

Location: Cliffside House, St Helier

This 3 bedroom house on the outskirts of town set over 3 floors, has been refurbished throughout and enjoys wide reaching views over St Helier to St Aubin's and St Clements Bays in the distance. The property is very light and offers spacious versatile accommodation throughout. The property comprises of, a bright and spacious living room with views over the town, a fitted kitchen, house bathroom, separate shower room, bedroom 3 / office / playroom and a good size attic room make up the first floor and two double bedrooms with a master en-suite make up the first floor. To the rear there is a decked area directly from the house with steps leading to a further terraced cotil garden with stunning views.