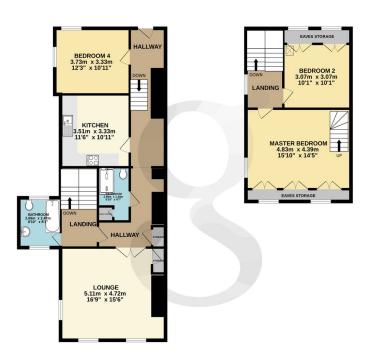

### **Floor Plans**

GROUND FLOOR 7.4 sq.m. (80 sq.ft.) approx. 1ST FLOOR 82.7 sq.m. (890 sq.ft.) approx. 2ND FLOOR 44.9 sq.m. (483 sq.ft.) approx. 3RD FLOOR 10.8 sq.m. (117 sq.ft.) approx.

TOTAL FLOOR AREA: 145.8 sq.m. (1570 sq.ft.) approx.

Whilst every attempt has been made to ensure the accuracy of the floorplan contained here, measurements of doors, windows, comes and any other items are approximate and no responsibility is taken for any error, omission or mis-statement. This plan is for illustrative purposes only and should be used as such by any prospective purchaser. The services, systems and appliances shown have not been tested and no guarantee as to their operability or efficiency; can be given.