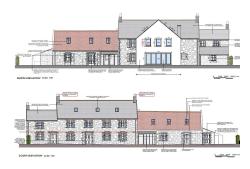

rmhouse, perfectly blending historic charm with modern luxury. This exceptional 2-generation home comprises a 4-bedroom main house and a 1-bedroom cottage/annex, offering flexible living arrangements. The main house features an amazing kitchen/diner with a vaulted ceiling, creating a bright and spacious heart of the home. Four fantastic reception rooms provide ample space for family living and entertaining. Additional amenities include a double garage and ample forecourt parking, ensuring convenience and comfort for residents and guests alike. The beautifully landscaped garden borders open fields, providing a tranquil and picturesque setting. The property's prime location is a short walk from the beach and the prest...

Telephone: 01534 730 341 Email: sales@gaudin.je



# **Gallery**











Telephone: 01534 730 341 Email: sales@gaudin.je



### **Property Details**

Location: Roseneath, Grouville

Introducing Roseneath a meticulously refurbished early 19th-century granite farmhouse, perfectly blending historic charm with modern luxury. This exceptional 2-generation home comprises a 4-bedroom main house and a 1-bedroom cottage/annex, offering flexible living arrangements.

The main house features an amazing kitchen/diner with a vaulted ceiling, creating a bright and spacious heart of the home. Four fantastic reception rooms provide ample space for family living and entertaining.

Additional amenities include a double garage and ample forecourt parking, ensuring convenience and comfort for residents and guests alike.

The beautifully landscaped garden borders open fields,