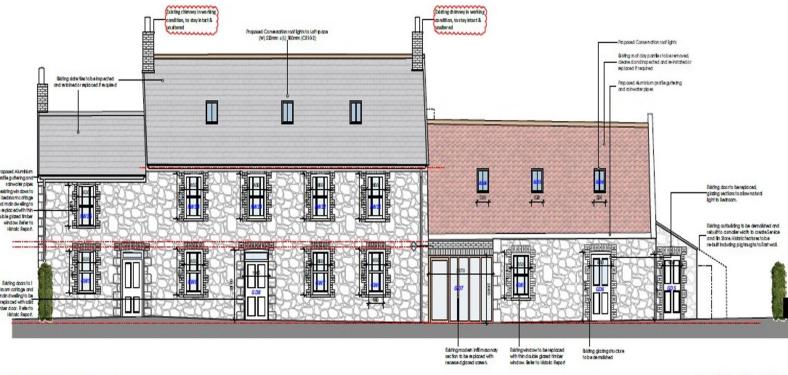

## **Key Features**

| For Sale                                             | Beds: 5                                                  | Baths: 5                                   |
|------------------------------------------------------|----------------------------------------------------------|--------------------------------------------|
| Area: 4693 ft <sup>2</sup>                           | Totally refurbished early 19th century granite farmhouse | 2-generation home                          |
| 4-bedroom main house                                 | 1-bedroom cottage/annex                                  | Amazing kitchen/diner with vaulted ceiling |
| 4 fantastic reception rooms offering flexible living | Double garage and ample forecourt parking                | Landscaped garden bordering fields         |
| Short walk to the beach and Royal Jersey Golf Course | Grade 3 Listed                                           |                                            |