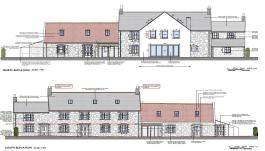

## **Key Features**

| For Sale                                             | Beds: 5                                                  | Baths: 5                                   |
|------------------------------------------------------|----------------------------------------------------------|--------------------------------------------|
| Area: 4693 ft <sup>2</sup>                           | Totally refurbished early 19th century granite farmhouse | 2-generation home                          |
| 4-bedroom main house                                 | 1-bedroom cottage/annex                                  | Amazing kitchen/diner with vaulted ceiling |
| 4 fantastic reception rooms offering flexible living | Double garage and ample forecourt parking                | Landscaped garden bordering fields         |
| Short walk to the beach and Royal Jersey Golf Course | Grade 3 Listed                                           |                                            |