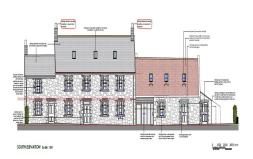

e farmhouse, perfectly blending historic charm with modern luxury. This exceptional 2-generation home comprises a 4-bedroom main house and a 1-bedroom cottage/annex, offering flexible living arrangements. The main house features an amazing kitchen/diner with a vaulted ceiling, creating a bright and spacious heart of the home. Four fantastic reception rooms provide ample space for family living and entertaining. Additional amenities include a double garage and ample forecourt parking, ensuring convenience and comfort for residents and guests alike. The beautifully landscaped garden borders open fields, providing a tranquil and picturesque setting. The property's prime location is a short walk from the beach and the prest...

Telephone: 01534 730 341 Email: sales@gaudin.je



# **Gallery**











Telephone: 01534 730 341 Email: sales@gaudin.je



### **Property Details**

Location: Roseneath, Grouville

Introducing Roseneath a meticulously refurbished early 19th-century granite farmhouse, perfectly blending historic charm with modern luxury. This exceptional 2-generation home comprises a 4-bedroom main house and a 1-bedroom cottage/annex, offering flexible living arrangements.

The main house features an amazing kitchen/diner with a vaulted ceiling, creating a bright and spacious heart of the home. Four fantastic reception rooms provide ample space for family living and entertaining.

Additional amenities include a double garage and ample forecourt parking, ensuring convenience and comfort for residents and guests alike.

The beautifully landscaped garden borders open fie