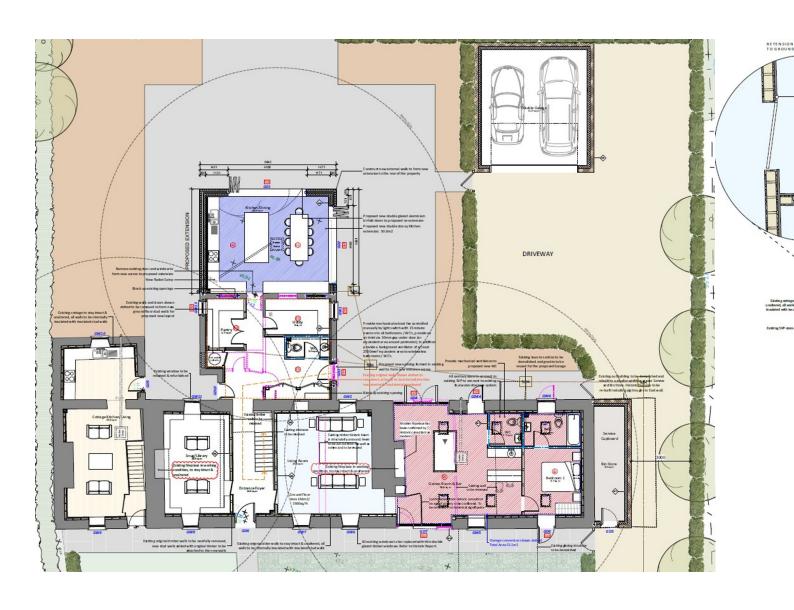

------------------------------------|--------------------------------------------|
| Area: 4693 ft <sup>2</sup>                           | Totally refurbished early 19th century granite farmhouse | 2-generation home                          |
| 4-bedroom main house                                 | 1-bedroom cottage/annex                                  | Amazing kitchen/diner with vaulted ceiling |
| 4 fantastic reception rooms offering flexible living | Double garage and ample forecourt parking                | Landscaped garden bordering fields         |
| Short walk to the beach and Royal Jersey Golf Course | Grade 3 Listed                                           |                                            |

Telephone: 01534 730 341 Email: sales@gaudin.je



### **Floor Plans**