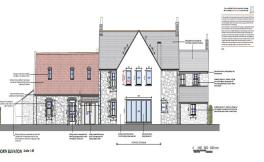

## **Key Features**

| For Sale                                             | Beds: 5                                                  | Baths: 5                                   |
|------------------------------------------------------|----------------------------------------------------------|--------------------------------------------|
| Area: 4693 ft <sup>2</sup>                           | Totally refurbished early 19th century granite farmhouse | 2-generation home                          |
| 4-bedroom main house                                 | 1-bedroom cottage/annex                                  | Amazing kitchen/diner with vaulted ceiling |
| 4 fantastic reception rooms offering flexible living | Double garage and ample forecourt parking                | Landscaped garden bordering fields         |
| Short walk to the beach and Royal Jersey Golf Course | Grade 3 Listed                                           |                                            |