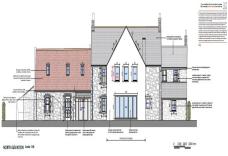

farmhouse, perfectly blending historic charm with modern luxury. This exceptional 2-generation home comprises a 4-bedroom main house and a 1-bedroom cottage/annex, offering flexible living arrangements. The main house features an amazing kitchen/diner with a vaulted ceiling, creating a bright and spacious heart of the home. Four fantastic reception rooms provide ample space for family living and entertaining. Additional amenities include a double garage and ample forecourt parking, ensuring convenience and comfort for residents and guests alike. The beautifully landscaped garden borders open fields, providing a tranquil and picturesque setting. The property's prime location is a short walk from the beach and the prest...

Telephone: 01534 730 341 Email: sales@gaudin.je



# **Gallery**











Telephone: 01534 730 341 Email: sales@gaudin.je



### **Property Details**

Location: Roseneath, Grouville

Introducing Roseneath a meticulously refurbished early 19th-century granite farmhouse, perfectly blending historic charm with modern luxury. This exceptional 2-generation home comprises a 4-bedroom main house and a 1-bedroom cottage/annex, offering flexible living arrangements.

The main house features an amazing kitchen/diner with a vaulted ceiling, creating a bright and spacious heart of the home. Four fantastic reception rooms provide ample space for family living and entertaining.

Additional amenities include a double garage and ample forecourt parking, ensuring convenience and comfort for residents and guests alike.

The beautifully landscaped garden borders open field