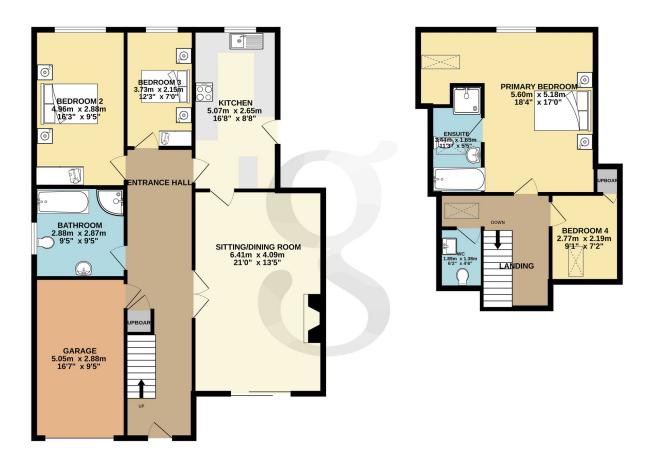

### **Floor Plans**

GROUND FLOOR 103.6 sq.m. (1115 sq.ft.) approx.

1ST FLOOR 46.5 sq.m. (501 sq.ft.) approx.

TOTAL FLOOR AREA: 150.1 sq.m. (1616 sq.ft.) approx.

Whilst every attempt has been made to ensure the accuracy of the footpalm contained here, measurements of doors, windows, rooms and any other items are approximate and no responsibility is taken for any error, prospective purchaser. The services, systems and applicances shown have not been tested and no guarantee as to their operability or efficiency can be given.

As to their operability or efficiency can be given.