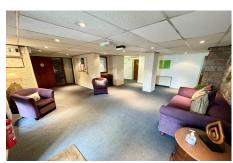

## Maison Belleville, St Saviour

£1,150 pcm

St. Saviour

Entitled/Licensed - Over 60's Development. This lovely two bedroom apartment is located in the ever popular development of Maison Belleville, situated on the outskirts of town and 2 minute walk to Grande Marche. The apartment consists of 2 double bedrooms, living room, kitchen, bathroom and large storage cupboard. Parking available at an extra cost per month. Available immediately. Communal living room and laundrette on site for the residents.

## **Property Details**

Location: Maison Belleville, St Saviour

Entitled/Licensed - Over 60's Development. This lovely two bedroom apartment is located in the ever popular development of Maison Belleville, situated on the outskirts of town and 2 minute walk to Grande Marche. The apartment consists of 2 double bedrooms, living room, kitchen, bathroom and large storage cupboard. Parking available at an extra cost per month. Available immediately. Communal living room and laundrette on site for the residents.

## **Key Features**

| For Rent                  | Beds: 2                | Baths: 1         |
|---------------------------|------------------------|------------------|
| Type: Apartment           | Ground floor apartment | Separate kitchen |
| Outskirts of town         | Over 60's development  | Resident manager |
| Laundry facilities onsite | Communal lounge        |                  |