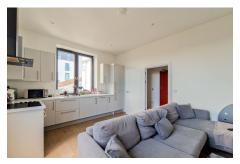

As you step inside, you are greeted by an open plan lounge, diner, and kitchen area that seamlessly blends style and functionality. The space is thoughtfully laid out to maximise natural light, creating a warm and inviting ambience.