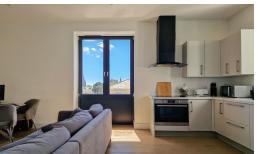

As you step inside, you are greeted by an open plan lounge, diner, and kitchen area that seamlessly blends style and functionality. The space is thoughtfully laid out to maximise natural light, creating a warm and inviting ambience.