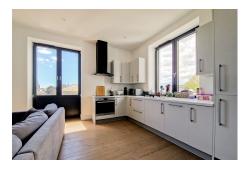

As you step inside, you are greeted by an open plan lounge, diner, and kitchen area that seamlessly blends style and functionality. The space is thoughtfully laid out to maximise natural light, creating a warm and inviting ambience.