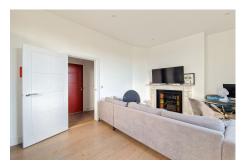

As you step inside, you are greeted by an open plan lounge, diner, and kitchen area that seamlessly blends style and functionality. The space is thoughtfully laid out to maximise natural light, creating a warm and inviting ambience.