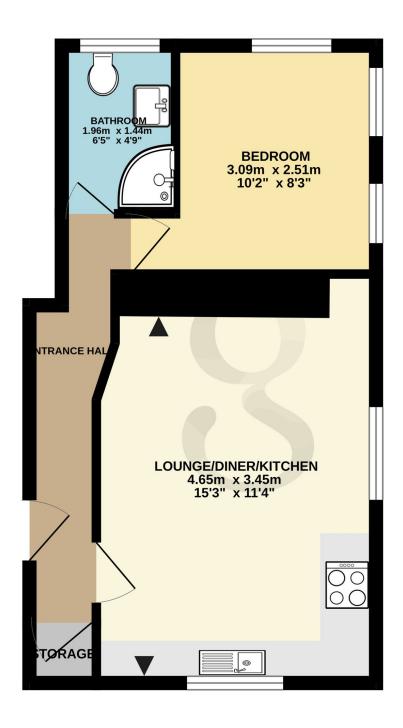

## **Floor Plans**

TOTAL FLOOR AREA: 32.4 sq.m. (349 sq.ft.) approx.

Whilst every attempt has been made to ensure the accuracy of the floorplan contained here, measurements of doors, windows, rooms and any other items are approximate and no responsibility is taken for any error, omission or mis-statement. This plan is for illustrative purposes only and should be used as such by any prospective purchaser. The services, systems and appliances shown have not been tested and no guarantee as to their operability or efficiency can be given.

Made with Metropix ©2024