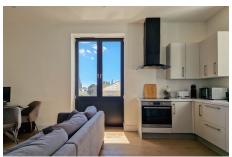

As you step inside, you are greeted by an open plan lounge, diner, and kitchen area that seamlessly blends style and functionality. The space is thoughtfully laid out to maximise natural light, creating a warm and inviting ambience.