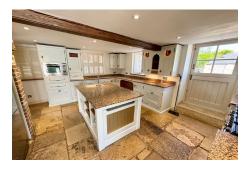

## **Les Buis Chaumiere, St Mary**

£2,900 pcm

St. Mary

ENTITLED/LICENSED. This substantial family home boasts huge amounts of character with exposed beams, feature granite walls, a working fireplace and is ideally situated close to the parish school and amenities of St Mary. The accommodation provides a luxury Kitchen, dining room, lounge, four bedrooms and three bathrooms. There is a secure patio garden and parking. Pets negotiable. Available Immediately.

## **Property Details**

Location: Les Buis Chaumiere, St Mary

ENTITLED/LICENSED. This substantial family home boasts huge amounts of character with exposed beams, feature granite walls, a working fireplace and is ideally situated close to the parish school and amenities of St Mary. The accommodation provides a luxury Kitchen, dining room, lounge, four bedrooms and three bathrooms. There is a secure patio garden and parking. Pets negotiable. Available Immediately.

## **Key Features**

| For Rent                      | Beds: 4                               | Baths: 3          |
|-------------------------------|---------------------------------------|-------------------|
| Substantial granite farmhouse | Four bedrooms                         | Three bathrooms   |
| Two receptions                | Character with original exposed beams | Rear patio garden |
| 2 designated parking spaces   | Entitled/Licensed                     | Pets considered   |