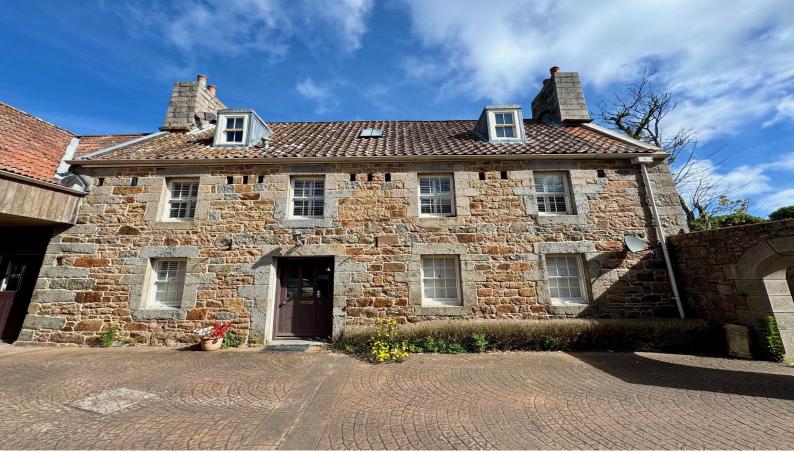

## **Les Buis Chaumiere, St Mary**

£2,900 pcm

St. Mary

ENTITLED/LICENSED. This substantial family home boasts huge amounts of character with exposed beams, feature granite walls, a working fireplace and is ideally situated close to the parish school and amenities of St Mary. The accommodation provides a luxury Kitchen, dining room, lounge, four bedrooms and three bathrooms. There is a secure patio garden and parking. Pets negotiable. Available Immediately.

## **Property Details**

Location: Les Buis Chaumiere, St Mary

ENTITLED/LICENSED. This substantial family home boasts huge amounts of character with exposed beams, feature granite walls, a working fireplace and is ideally situated close to the parish school and amenities of St Mary. The accommodation provides a luxury Kitchen, dining room, lounge, four bedrooms and three bathrooms. There is a secure patio garden and parking. Pets negotiable. Available Immediately.

## **Key Features**

| For Rent                      | Beds: 4                               | Baths: 3          |
|-------------------------------|---------------------------------------|-------------------|
| Substantial granite farmhouse | Four bedrooms                         | Three bathrooms   |
| Two receptions                | Character with original exposed beams | Rear patio garden |
| 2 designated parking spaces   | Entitled/Licensed                     | Pets considered   |