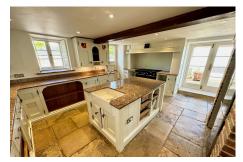

## **Les Buis Chaumiere, St Mary**

£2,900 pcm

St. Mary

ENTITLED/LICENSED. This substantial family home boasts huge amounts of character with exposed beams, feature granite walls, a working fireplace and is ideally situated close to the parish school and amenities of St Mary. The accommodation provides a luxury Kitchen, dining room, lounge, four bedrooms and three bathrooms. There is a secure patio garden and parking. Pets negotiable. Available Immediately.

## **Property Details**

Location: Les Buis Chaumiere, St Mary

ENTITLED/LICENSED. This substantial family home boasts huge amounts of character with exposed beams, feature granite walls, a working fireplace and is ideally situated close to the parish school and amenities of St Mary. The accommodation provides a luxury Kitchen, dining room, lounge, four bedrooms and three bathrooms. There is a secure patio garden and parking. Pets negotiable. Available Immediately.

## **Key Features**

| For Rent                      | Beds: 4                               | Baths: 3          |
|-------------------------------|---------------------------------------|-------------------|
| Substantial granite farmhouse | Four bedrooms                         | Three bathrooms   |
| Two receptions                | Character with original exposed beams | Rear patio garden |
| 2 designated parking spaces   | Entitled/Licensed                     | Pets considered   |