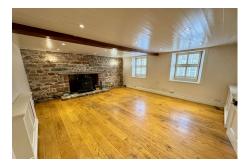

## **Les Buis Chaumiere, St Mary**

£2,900 pcm

St. Mary

ENTITLED/LICENSED. This substantial family home boasts huge amounts of character with exposed beams, feature granite walls, a working fireplace and is ideally situated close to the parish school and amenities of St Mary. The accommodation provides a luxury Kitchen, dining room, lounge, four bedrooms and three bathrooms. There is a secure patio garden and parking. Pets negotiable. Available Immediately.

## **Property Details**

Location: Les Buis Chaumiere, St Mary

ENTITLED/LICENSED. This substantial family home boasts huge amounts of character with exposed beams, feature granite walls, a working fireplace and is ideally situated close to the parish school and amenities of St Mary. The accommodation provides a luxury Kitchen, dining room, lounge, four bedrooms and three bathrooms. There is a secure patio garden and parking. Pets negotiable. Available Immediately.

## **Key Features**

| For Rent                      | Beds: 4                               | Baths: 3          |
|-------------------------------|---------------------------------------|-------------------|
| Substantial granite farmhouse | Four bedrooms                         | Three bathrooms   |
| Two receptions                | Character with original exposed beams | Rear patio garden |
| 2 designated parking spaces   | Entitled/Licensed                     | Pets considered   |