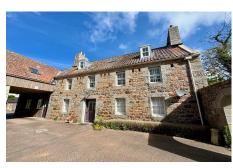

## **Les Buis Chaumiere, St Mary**

£2,900 pcm

St. Mary

ENTITLED/LICENSED. This substantial family home boasts huge amounts of character with exposed beams, feature granite walls, a working fireplace and is ideally situated close to the parish school and amenities of St Mary. The accommodation provides a luxury Kitchen, dining room, lounge, four bedrooms and three bathrooms. There is a secure patio garden and parking. Pets negotiable. Available Immediately.

## **Property Details**

Location: Les Buis Chaumiere, St Mary

ENTITLED/LICENSED. This substantial family home boasts huge amounts of character with exposed beams, feature granite walls, a working fireplace and is ideally situated close to the parish school and amenities of St Mary. The accommodation provides a luxury Kitchen, dining room, lounge, four bedrooms and three bathrooms. There is a secure patio garden and parking. Pets negotiable. Available Immediately.