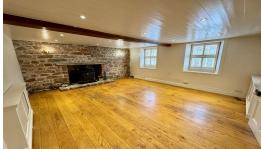

## **Les Buis Chaumiere, St Mary**

£2,900 pcm

St. Mary

ENTITLED/LICENSED. This substantial family home boasts huge amounts of character with exposed beams, feature granite walls, a working fireplace and is ideally situated close to the parish school and amenities of St Mary. The accommodation provides a luxury Kitchen, dining room, lounge, four bedrooms and three bathrooms. There is a secure patio garden and parking. Pets negotiable. Available Immediately.

## **Property Details**

Location: Les Buis Chaumiere, St Mary

ENTITLED/LICENSED. This substantial family home boasts huge amounts of character with exposed beams, feature granite walls, a working fireplace and is ideally situated close to the parish school and amenities of St Mary. The accommodation provides a luxury Kitchen, dining room, lounge, four bedrooms and three bathrooms. There is a secure patio garden and parking. Pets negotiable. Available Immediately.

## **Key Features**

| For Rent                      | Beds: 4                               | Baths: 3          |
|-------------------------------|---------------------------------------|-------------------|
| Substantial granite farmhouse | Four bedrooms                         | Three bathrooms   |
| Two receptions                | Character with original exposed beams | Rear patio garden |
| 2 designated parking spaces   | Entitled/Licensed                     | Pets considered   |