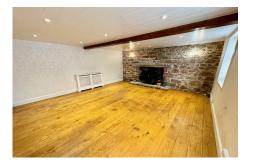

## **Les Buis Chaumiere, St Mary**

£2,900 pcm

St. Mary

ENTITLED/LICENSED. This substantial family home boasts huge amounts of character with exposed beams, feature granite walls, a working fireplace and is ideally situated close to the parish school and amenities of St Mary. The accommodation provides a luxury Kitchen, dining room, lounge, four bedrooms and three bathrooms. There is a secure patio garden and parking. Pets negotiable. Available Immediately.

## **Property Details**

Location: Les Buis Chaumiere, St Mary

ENTITLED/LICENSED. This substantial family home boasts huge amounts of character with exposed beams, feature granite walls, a working fireplace and is ideally situated close to the parish school and amenities of St Mary. The accommodation provides a luxury Kitchen, dining room, lounge, four bedrooms and three bathrooms. There is a secure patio garden and parking. Pets negotiable. Available Immediately.

## **Key Features**

| For Rent                      | Beds: 4                               | Baths: 3          |
|-------------------------------|---------------------------------------|-------------------|
| Substantial granite farmhouse | Four bedrooms                         | Three bathrooms   |
| Two receptions                | Character with original exposed beams | Rear patio garden |
| 2 designated parking spaces   | Entitled/Licensed                     | Pets considered   |