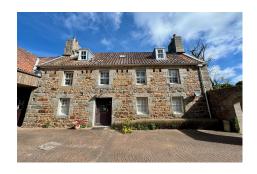

## **Les Buis Chaumiere, St Mary**

£2,900 pcm

St. Mary

ENTITLED/LICENSED. This substantial family home boasts huge amounts of character with exposed beams, feature granite walls, a working fireplace and is ideally situated close to the parish school and amenities of St Mary. The accommodation provides a luxury Kitchen, dining room, lounge, four bedrooms and three bathrooms. There is a secure patio garden and parking. Pets negotiable. Available Immediately.

## **Property Details**

Location: Les Buis Chaumiere, St Mary

ENTITLED/LICENSED. This substantial family home boasts huge amounts of character with exposed beams, feature granite walls, a working fireplace and is ideally situated close to the parish school and amenities of St Mary. The accommodation provides a luxury Kitchen, dining room, lounge, four bedrooms and three bathrooms. There is a secure patio garden and parking. Pets negotiable. Available Immediately.

## **Key Features**

| For Rent                      | Beds: 4                               | Baths: 3          |
|-------------------------------|---------------------------------------|-------------------|
| Substantial granite farmhouse | Four bedrooms                         | Three bathrooms   |
| Two receptions                | Character with original exposed beams | Rear patio garden |
| 2 designated parking spaces   | Entitled/Licensed                     | Pets considered   |