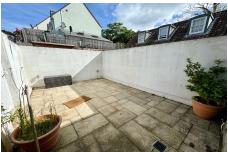

## **Key Features**

| For Rent                      | Beds: 4                               | Baths: 3          |
|-------------------------------|---------------------------------------|-------------------|
| Substantial granite farmhouse | Four bedrooms                         | Three bathrooms   |
| Two receptions                | Character with original exposed beams | Rear patio garden |
| 2 designated parking spaces   | Entitled/Licensed                     | Pets considered   |