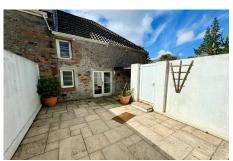

## **Les Buis Chaumiere, St Mary**

£2,900 pcm

St. Mary

ENTITLED/LICENSED. This substantial family home boasts huge amounts of character with exposed beams, feature granite walls, a working fireplace and is ideally situated close to the parish school and amenities of St Mary. The accommodation provides a luxury Kitchen, dining room, lounge, four bedrooms and three bathrooms. There is a secure patio garden and parking. Pets negotiable. Available Immediately.

## **Property Details**

Location: Les Buis Chaumiere, St Mary

ENTITLED/LICENSED. This substantial family home boasts huge amounts of character with exposed beams, feature granite walls, a working fireplace and is ideally situated close to the parish school and amenities of St Mary. The accommodation provides a luxury Kitchen, dining room, lounge, four bedrooms and three bathrooms. There is a secure patio garden and parking. Pets negotiable. Available Immediately.

## **Key Features**

| For Rent                      | Beds: 4                               | Baths: 3          |
|-------------------------------|---------------------------------------|-------------------|
| Substantial granite farmhouse | Four bedrooms                         | Three bathrooms   |
| Two receptions                | Character with original exposed beams | Rear patio garden |
| 2 designated parking spaces   | Entitled/Licensed                     | Pets considered   |