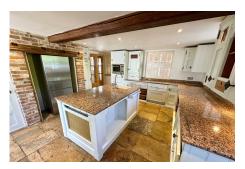

## **Les Buis Chaumiere, St Mary**

£2,900 pcm

St. Mary

ENTITLED/LICENSED. This substantial family home boasts huge amounts of character with exposed beams, feature granite walls, a working fireplace and is ideally situated close to the parish school and amenities of St Mary. The accommodation provides a luxury Kitchen, dining room, lounge, four bedrooms and three bathrooms. There is a secure patio garden and parking. Pets negotiable. Available Immediately.

## **Property Details**

Location: Les Buis Chaumiere, St Mary

ENTITLED/LICENSED. This substantial family home boasts huge amounts of character with exposed beams, feature granite walls, a working fireplace and is ideally situated close to the parish school and amenities of St Mary. The accommodation provides a luxury Kitchen, dining room, lounge, four bedrooms and three bathrooms. There is a secure patio garden and parking. Pets negotiable. Available Immediately.

## **Key Features**

| For Rent                      | Beds: 4                               | Baths: 3          |
|-------------------------------|---------------------------------------|-------------------|
| Substantial granite farmhouse | Four bedrooms                         | Three bathrooms   |
| Two receptions                | Character with original exposed beams | Rear patio garden |
| 2 designated parking spaces   | Entitled/Licensed                     | Pets considered   |