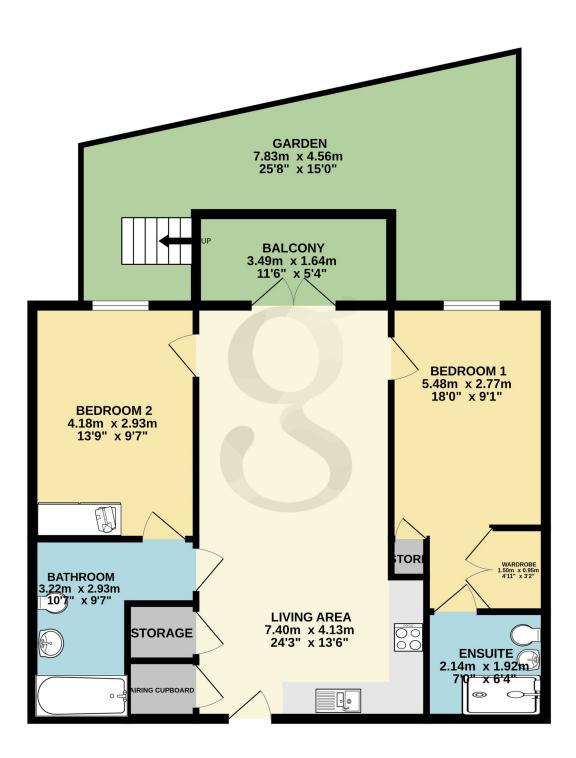

## **Key Features**

| For Sale                                      | Beds: 2                                | Baths: 2                                     |
|-----------------------------------------------|----------------------------------------|----------------------------------------------|
| Type: Apartment                               | Area: 732 ft <sup>2</sup>              | 2 bedrooms, 2 bathrooms                      |
| Purpose built over 55's<br>development        | Modern open plan living space          | Ensuite bathroom and jack and jill bathrooms |
| Unique apartment with both balcony and garden | Parking for 1 with secure gated garage | Ideal lock up and leave                      |
| Outskirts of town centre with                 |                                        |                                              |

#### **Floor Plans**

GROUND FLOOR 68.0 sq.m. (732 sq.ft.) approx.

Telephone: 01534 730 341 Email: sales@gaudin.je 22 Hill Street St Helier, Jersey JE2 4UA, Channel Islands