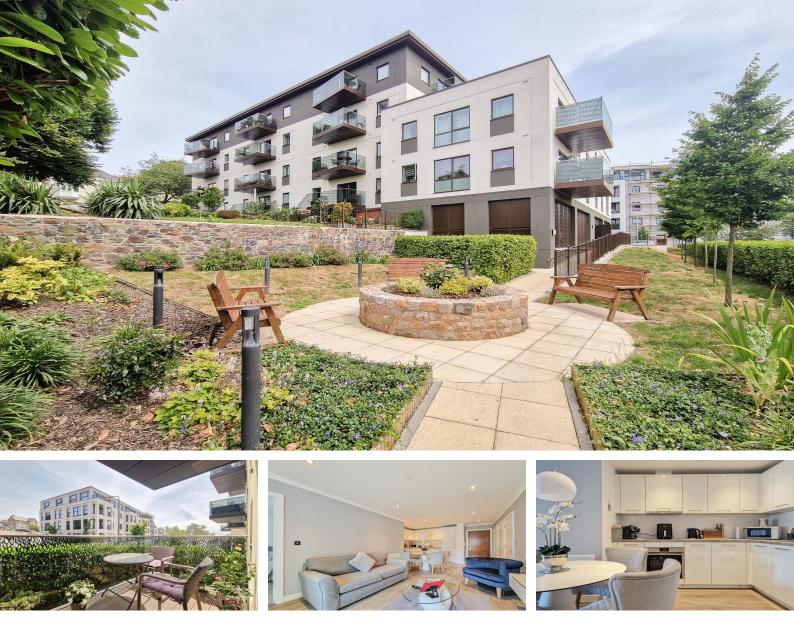

#### St. Helier

£539,000

Introducing a modern over 55's development, this property offers a contemporary open living concept that provides a seamless flow between spaces. The highlight of this property is its access to both a balcony plus a private garden, allowing residents to enjoy the outdoors and bask in natural light.With 2 bedrooms and 2 bathrooms, this home provides ample space for comfortable living. The master bedroom boasts an ensuite bathroom, providing privacy and convenience. The second bathroom ensures that guests or residents have easy access to additional facilities.For those concerned about parking, this property offers the convenience of a secure gated garage with space for one vehicle. Additionally, there is visitor parking available, ensuring that guests can easily find a place to park.This pro...

#### Location: Apt 1 De'Ville, St. Helier

Introducing a modern over 55's development, this property offers a contemporary open living concept that provides a seamless flow between spaces. The highlight of this property is its access to both a balcony plus a private garden, allowing residents to enjoy the outdoors and bask in natural light.

With 2 bedrooms and 2 bathrooms, this home provides ample space for comfortable living. The master bedroom boasts an ensuite bathroom, providing privacy and convenience. The second bathroom ensures that guests or residents have easy access to additional facilities.

For those concerned about parking, this property offers the convenience of a secure gated garage with space for one vehicle. Additionally, there is visitor parking available, ensuring that guests can easily find a place to park.

This property is ideal for those with a busy lifestyle, as it offers a "lock up and leave" option. The lowmaintenance design and modern amenities make it easy to come and go as you please, without worrying about extensive upkeep.

## **Key Features**

| For Sale                                      | Beds: 2                                | Baths: 2                                     |
|-----------------------------------------------|----------------------------------------|----------------------------------------------|
| Type: Apartment                               | Area: 732 ft <sup>2</sup>              | 2 bedrooms, 2 bathrooms                      |
| Purpose built over 55's<br>development        | Modern open plan living space          | Ensuite bathroom and jack and jill bathrooms |
| Unique apartment with both balcony and garden | Parking for 1 with secure gated garage | Ideal lock up and leave                      |
| Outskirts of town centre with                 |                                        |                                              |