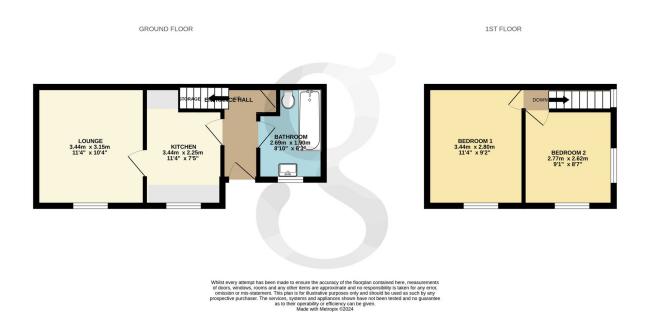

#### **Floor Plans**

The accommodation comprises of, on the ground floor, entrance hall, bathroom, separate kitchen and a lounge, whilst on the first floor there are two double bedrooms.

Outside, a large garden and outhouse offer space for outdoor activities or perhaps a spot for gardening enthusiasts to cultivate their green thumb.

# **Key Features**

| For Sale                     | Beds: 2                   | Baths: 1                        |
|------------------------------|---------------------------|---------------------------------|
| Area: 484 ft <sup>2</sup>    | Large garden and outhouse | Town cottage                    |
| 2 bedrooms, 1 bathroom       | No forward chain          | New kitchen and bathroom fitted |
| Fallo within the regidential |                           |                                 |