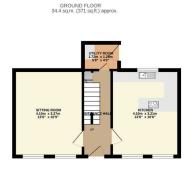

### **Floor Plans**

2ND FLOOR 23.4 sq.m. (252 sq.ft.) approx.

TOTAL FLOOR AREA: 91.3 sq.m. (982 sq.ft.) approx.

Whilst every attempt has been made to ensure the accuracy of the floorylan contained here, measurements of doors, windows, crooms and my other tems are exponsitined not no responsibility is taken for any error, omission or mis-statement. This plan is for illustrative purposes only and should be used as such by any prospective purchaser. The services, systems and appliances shown have not been tested and no guarantee as to their operatibility or efficiency; can be given.