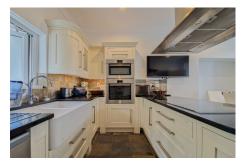

The eat-in kitchen is a delightful space where you can whip up delicious meals and entertain guests. With plenty of original features throughout, this home exudes a sense of character that you'll love.