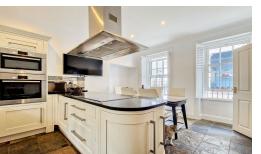

The eat-in kitchen is a delightful space where you can whip up delicious meals and entertain guests. With plenty of original features throughout, this home exudes a sense of character that you'll love.