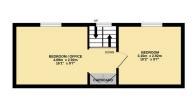

### **Floor Plans**

2ND FLOOR 23.4 sq.m. (252 sq.ft.) approx.

TOTAL FLOOR AREA: 91.3 sq.m. (982 sq.ft.) approx.

Whilst every attempt has been made to ensure the accuracy of the floorylan contained here, measurements of doors, windows, crooms and my other tems are exponsitined not no responsibility is taken for any error, omission or mis-statement. This plan is for illustrative purposes only and should be used as such by any prospective purchaser. The services, systems and appliances shown have not been tested and no guarantee as to their operatibility or efficiency; can be given.