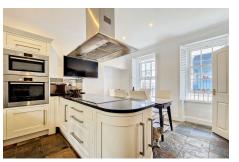

The eat-in kitchen is a delightful space where you can whip up delicious meals and entertain guests. With plenty of original features throughout, this home exudes a sense of character that you'll love.