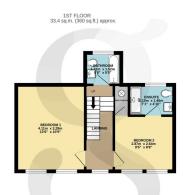

### **Floor Plans**

2ND FLOOR 23.4 sq.m. (252 sq.ft.) approx.

TOTAL FLOOR AREA: 91.3 sq.m. (982 sq.ft.) approx.

Whilst every attempt has been made to ensure the accuracy of the floorylan contained here, measurements of doors, windows, crooms and my other tems are exponsitined not no responsibility is taken for any error, omission or mis-statement. This plan is for illustrative purposes only and should be used as such by any prospective purchaser. The services, systems and appliances shown have not been tested and no guarantee as to their operatibility or efficiency; can be given.