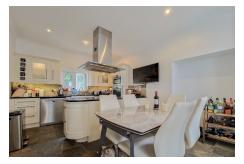

The eat-in kitchen is a delightful space where you can whip up delicious meals and entertain guests. With plenty of original features throughout, this home exudes a sense of character that you'll love.