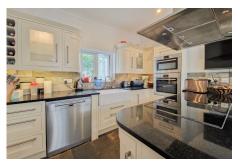

The eat-in kitchen is a delightful space where you can whip up delicious meals and entertain guests. With plenty of original features throughout, this home exudes a sense of character that you'll love.