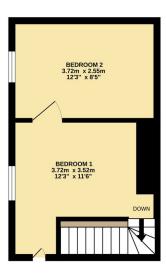

#### **Floor Plans**

GROUND FLOOR 30.8 sq.m. (332 sq.ft.) approx.

1ST FLOOR 21.8 sq.m. (234 sq.ft.) approx.

TOTAL FLOOR AREA: 52.6 sq.m. (566 sq.ft.) approx.

Whilst every attempt has been made to ensure the accuracy of the floorplan contained here, measurements of doors, windows, croiss and any other items are approximate and no responsibility is taken for any error, omission or mis-statement. This plan is for illustrative purposes only and should be used as such by any prospective purchaser. The services, systems and appliances shown have not been tested and no guarantee as to their operationly or efficiency can be given.