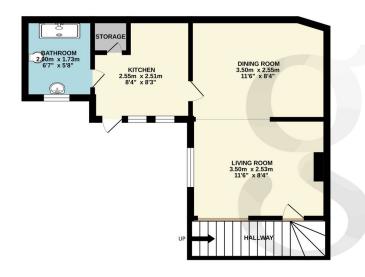

#### **Floor Plans**

GROUND FLOOR 30.8 sq.m. (332 sq.ft.) approx.

1ST FLOOR 21.8 sq.m. (234 sq.ft.) approx.

TOTAL FLOOR AREA: 52.6 sq.m. (566 sq.ft.) approx.

Whilst every attempt has been made to ensure the accuracy of the floorplan contained here, measurements of doors, windows, croiss and any other items are approximate and no responsibility is taken for any error, omission or mis-statement. This plan is for illustrative purposes only and should be used as such by any prospective purchaser. The services, systems and appliances shown have not been tested and no guarantee as to their operationly or efficiency can be given.