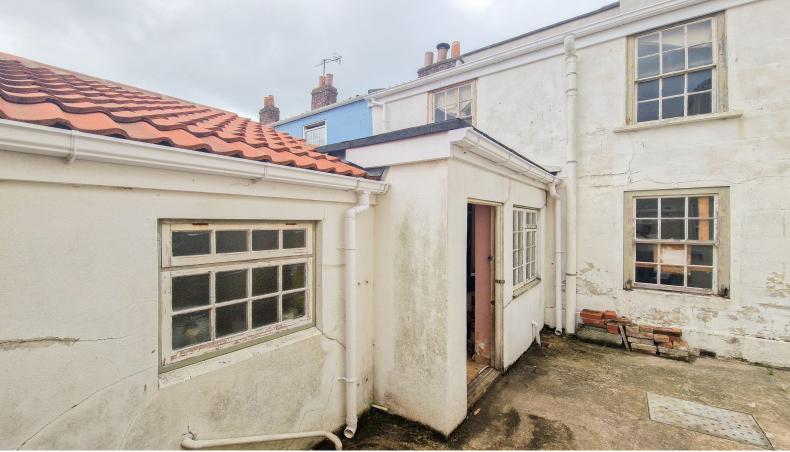

#### St. Helier

Welcome to this two-bedroom, one-bathroom property with a terrace to the front. Waiting for your creative touch to transform it. Situated close to the town, convenience is at your fingertips. Step inside and envision the possibilities that this property has to offer. Whether you're looking for a cosy retreat or a stylish living space, this property has lots of potential. With some innovative thinking, this property could be the perfect canvas. Don't miss out on this chance to create a home that reflects your style.

### **Property Details**

Location: Poonah Road, St. Helier, JE2

Welcome to this two-bedroom, one-bathroom property with a terrace to the front. Waiting for your creative touch to transform it. Situated close to the town, convenience is at your fingertips.

## **Key Features**

| For Sale                               | Beds: 2                        | Baths: 1           |
|----------------------------------------|--------------------------------|--------------------|
| Area: 560 ft <sup>2</sup>              | 2 bedrooms, 1 bathroom         | Renovation project |
| Courtyard to the front of the property | Conveniently located near town | Lots of potential  |