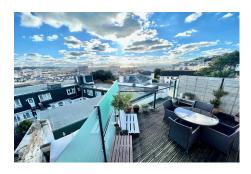

#### St. Helier

Beautifully presented upside down house on the outskirts of town. This immaculate property has a superb sized open plan living room/kitchen on the first floor with access onto the south east facing balcony of views over town. All 3 bedrooms are located on the ground floor with one ensuite and a house bathroom. Parking for 2 cars to the front and a visitor space. The property is located 5 minute walk from Cheapside/West Park.

### **Property Details**

Location: Old St. Johns Road, St. Helier, JE2

Beautifully presented upside down house on the outskirts of town. This immaculate property has a superb sized open plan living room/kitchen on the first floor with access onto the south east facing balcony of views over town. All 3 bedrooms are located on the ground floor with one ensuite and a house bathroom. Parking for 2 cars to the front and a visitor space. The property is located 5 minute walk from Cheapside/West Park.