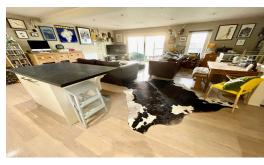

#### St. Helier

Beautifully presented upside down house on the outskirts of town. This immaculate property has a superb sized open plan living room/kitchen on the first floor with access onto the south east facing balcony of views over town. All 3 bedrooms are located on the ground floor with one ensuite and a house bathroom. Parking for 2 cars to the front and a visitor space. The property is located 5 minute walk from Cheapside/West Park.

### **Property Details**

Location: Old St. Johns Road, St. Helier, JE2

Beautifully presented upside down house on the outskirts of town. This immaculate property has a superb sized open plan living room/kitchen on the first floor with access onto the south east facing balcony of views over town. All 3 bedrooms are located on the ground floor with one ensuite and a house bathroom. Parking for 2 cars to the front and a visitor space. The property is located 5 minute walk from Cheapside/West Park.