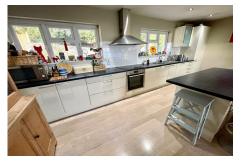

#### St. Helier

Beautifully presented upside down house on the outskirts of town. This immaculate property has a superb sized open plan living room/kitchen on the first floor with access onto the south east facing balcony of views over town. All 3 bedrooms are located on the ground floor with one ensuite and a house bathroom. Parking for 2 cars to the front and a visitor space. The property is located 5 minute walk from Cheapside/West Park.

### **Property Details**

Location: Old St. Johns Road, St. Helier, JE2

Beautifully presented upside down house on the outskirts of town. This immaculate property has a superb sized open plan living room/kitchen on the first floor with access onto the south east facing balcony of views over town. All 3 bedrooms are located on the ground floor with one ensuite and a house bathroom. Parking for 2 cars to the front and a visitor space. The property is located 5 minute walk from Cheapside/West Park.