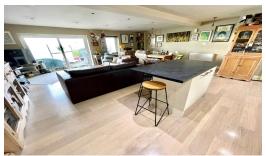

#### St. Helier

Beautifully presented upside down house on the outskirts of town. This immaculate property has a superb sized open plan living room/kitchen on the first floor with access onto the south east facing balcony of views over town. All 3 bedrooms are located on the ground floor with one ensuite and a house bathroom. Parking for 2 cars to the front and a visitor space. The property is located 5 minute walk from Cheapside/West Park.

### **Property Details**

Location: Old St. Johns Road, St. Helier, JE2

Beautifully presented upside down house on the outskirts of town. This immaculate property has a superb sized open plan living room/kitchen on the first floor with access onto the south east facing balcony of views over town. All 3 bedrooms are located on the ground floor with one ensuite and a house bathroom. Parking for 2 cars to the front and a visitor space. The property is located 5 minute walk from Cheapside/West Park.