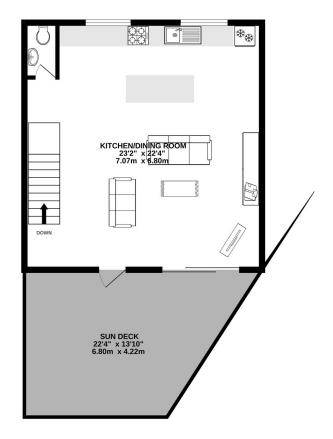

#### **Floor Plans**

GROUND FLOOR 535 sq.ft. (49.7 sq.m.) approx. 1ST FLOOR 518 sq.ft. (48.1 sq.m.) approx.

TOTAL FLOOR AREA: 1053 sq.ft. (97.8 sq.m.) approx.

Whilst every attempt has been made to ensure the accuracy of the floorplan contained here, measurements of doors, windows, crooms and any other items are approximate and no responsibility is taken for any error, omission or mis-statement. This plan is for illustrative purposes only and should be used as such by any prospective purchaser. The services, systems and appliances shown have to been tested and no guarantee as to their operability or efficiency; can be given.

As to their operability or efficiency can be given.

Telephone: 01534 730 341 Email: sales@gaudin.je