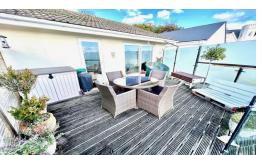

#### St. Helier

Beautifully presented upside down house on the outskirts of town. This immaculate property has a superb sized open plan living room/kitchen on the first floor with access onto the south east facing balcony of views over town. All 3 bedrooms are located on the ground floor with one ensuite and a house bathroom. Parking for 2 cars to the front and a visitor space. The property is located 5 minute walk from Cheapside/West Park.

### **Property Details**

Location: Old St. Johns Road, St. Helier, JE2

Beautifully presented upside down house on the outskirts of town. This immaculate property has a superb sized open plan living room/kitchen on the first floor with access onto the south east facing balcony of views over town. All 3 bedrooms are located on the ground floor with one ensuite and a house bathroom. Parking for 2 cars to the front and a visitor space. The property is located 5 minute walk from Cheapside/West Park.