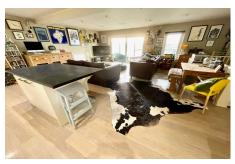

#### St. Helier

Beautifully presented upside down house on the outskirts of town. This immaculate property has a superb sized open plan living room/kitchen on the first floor with access onto the south east facing balcony of views over town. All 3 bedrooms are located on the ground floor with one ensuite and a house bathroom. Parking for 2 cars to the front and a visitor space. The property is located 5 minute walk from Cheapside/West Park.

### **Property Details**

Location: Old St. Johns Road, St. Helier, JE2

Beautifully presented upside down house on the outskirts of town. This immaculate property has a superb sized open plan living room/kitchen on the first floor with access onto the south east facing balcony of views over town. All 3 bedrooms are located on the ground floor with one ensuite and a house bathroom. Parking for 2 cars to the front and a visitor space. The property is located 5 minute walk from Cheapside/West Park.