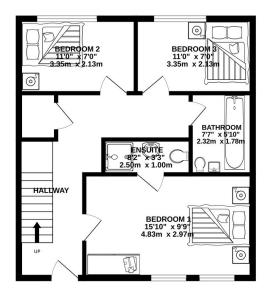

#### **Floor Plans**

GROUND FLOOR 535 sq.ft. (49.7 sq.m.) approx. 1ST FLOOR 518 sq.ft. (48.1 sq.m.) approx.

TOTAL FLOOR AREA: 1053 sq.ft. (97.8 sq.m.) approx.

Whilst every attempt has been made to ensure the accuracy of the floorplan contained here, measurements of doors, windows, crooms and any other items are approximate and no responsibility is taken for any error, omission or mis-statement. This plan is for illustrative purposes only and should be used as such by any prospective purchaser. The services, systems and appliances shown have to been tested and no guarantee as to their operability or efficiency; can be given.

As to their operability or efficiency can be given.

Telephone: 01534 730 341 Email: sales@gaudin.je