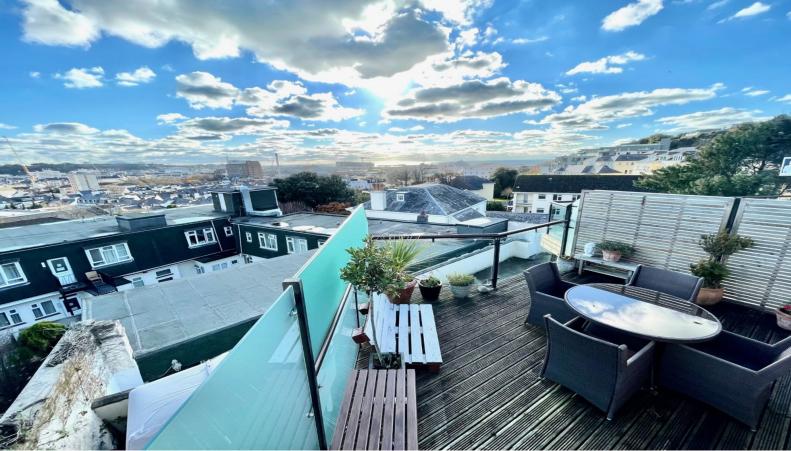

#### St. Helier

Beautifully presented upside down house on the outskirts of town. This immaculate property has a superb sized open plan living room/kitchen on the first floor with access onto the south east facing balcony of views over town. All 3 bedrooms are located on the ground floor with one ensuite and a house bathroom. Parking for 2 cars to the front and a visitor space. The property is located 5 minute walk from Cheapside/West Park.

### **Property Details**

Location: Old St. Johns Road, St. Helier, JE2

Beautifully presented upside down house on the outskirts of town. This immaculate property has a superb sized open plan living room/kitchen on the first floor with access onto the south east facing balcony of views over town. All 3 bedrooms are located on the ground floor with one ensuite and a house bathroom. Parking for 2 cars to the front and a visitor space. The property is located 5 minute walk from Cheapside/West Park.