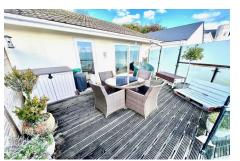

#### St. Helier

Beautifully presented upside down house on the outskirts of town. This immaculate property has a superb sized open plan living room/kitchen on the first floor with access onto the south east facing balcony of views over town. All 3 bedrooms are located on the ground floor with one ensuite and a house bathroom. Parking for 2 cars to the front and a visitor space. The property is located 5 minute walk from Cheapside/West Park.

### **Property Details**

Location: Old St. Johns Road, St. Helier, JE2

Beautifully presented upside down house on the outskirts of town. This immaculate property has a superb sized open plan living room/kitchen on the first floor with access onto the south east facing balcony of views over town. All 3 bedrooms are located on the ground floor with one ensuite and a house bathroom. Parking for 2 cars to the front and a visitor space. The property is located 5 minute walk from Cheapside/West Park.