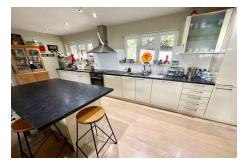

#### St. Helier

Beautifully presented upside down house on the outskirts of town. This immaculate property has a superb sized open plan living room/kitchen on the first floor with access onto the south east facing balcony of views over town. All 3 bedrooms are located on the ground floor with one ensuite and a house bathroom. Parking for 2 cars to the front and a visitor space. The property is located 5 minute walk from Cheapside/West Park.

### **Property Details**

Location: Old St. Johns Road, St. Helier, JE2

Beautifully presented upside down house on the outskirts of town. This immaculate property has a superb sized open plan living room/kitchen on the first floor with access onto the south east facing balcony of views over town. All 3 bedrooms are located on the ground floor with one ensuite and a house bathroom. Parking for 2 cars to the front and a visitor space. The property is located 5 minute walk from Cheapside/West Park.