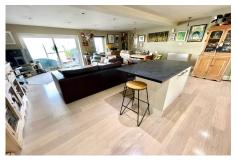

#### St. Helier

Beautifully presented upside down house on the outskirts of town. This immaculate property has a superb sized open plan living room/kitchen on the first floor with access onto the south east facing balcony of views over town. All 3 bedrooms are located on the ground floor with one ensuite and a house bathroom. Parking for 2 cars to the front and a visitor space. The property is located 5 minute walk from Cheapside/West Park.

### **Property Details**

Location: Old St. Johns Road, St. Helier, JE2

Beautifully presented upside down house on the outskirts of town. This immaculate property has a superb sized open plan living room/kitchen on the first floor with access onto the south east facing balcony of views over town. All 3 bedrooms are located on the ground floor with one ensuite and a house bathroom. Parking for 2 cars to the front and a visitor space. The property is located 5 minute walk from Cheapside/West Park.