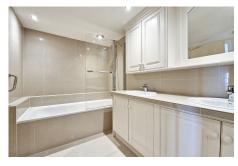

## **Key Features**

| For Sale                                                     | Beds: 3                                 | Baths: 3                                                   |
|--------------------------------------------------------------|-----------------------------------------|------------------------------------------------------------|
| Type: Apartment                                              | Area: 2142 ft <sup>2</sup>              | Three en-suite double bedrooms                             |
| Views of Gorey Castle and as far as the French coast         | Private terraces to the front and rear  | Garage and parking for two in tandem                       |
| Lift access                                                  | Beautifully maintained communal gardens | Short drive to a number of local farm shops & supermarkets |
| Ideal for location for members of The Royal Jersey Golf Club | Easy access to Gorey Village & Harbour  | Ample visitor spaces & on-site caretaker                   |