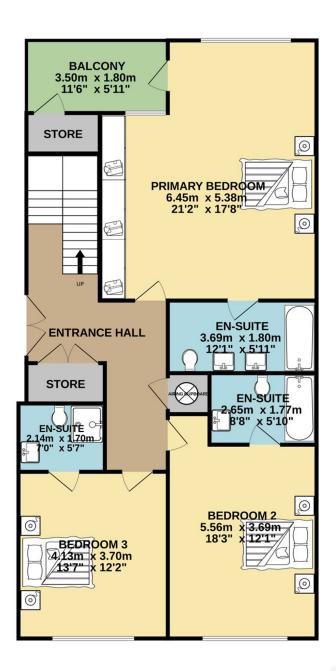

---------------------------------------|------------------------------------------------------------|
| Type: Apartment                                              | Area: 2142 ft <sup>2</sup>              | Three en-suite double bedrooms                             |
| Views of Gorey Castle and as far as the French coast         | Private terraces to the front and rear  | Garage and parking for two in tandem                       |
| Lift access                                                  | Beautifully maintained communal gardens | Short drive to a number of local farm shops & supermarkets |
| Ideal for location for members of The Royal Jersey Golf Club | Easy access to Gorey Village & Harbour  | Ample visitor spaces & on-site caretaker                   |





### **Floor Plans**



FIFTH FLOOR 98.0 sq.m. (1055 sq.ft.) approx.