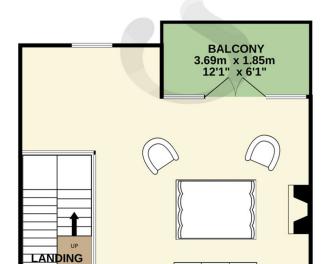

----------------------------------------------------|
| Type: Apartment                                              | Area: 2142 ft <sup>2</sup>              | Three en-suite double bedrooms                             |
| Views of Gorey Castle and as far as the French coast         | Private terraces to the front and rear  | Garage and parking for two in tandem                       |
| Lift access                                                  | Beautifully maintained communal gardens | Short drive to a number of local farm shops & supermarkets |
| Ideal for location for members of The Royal Jersey Golf Club | Easy access to Gorey Village & Harbour  | Ample visitor spaces & on-site caretaker                   |





### **Floor Plans**



FIFTH FLOOR 98.0 sq.m. (1055 sq.ft.) approx.