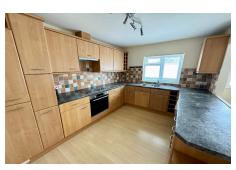

#### St. Helier

Large home on the outskirts of town. The property consists of 4 bedrooms and a bathroom on the ground floor. On the first floor there is a shower room, utility cupboard and an open plan living room/kitchen with access to the balcony which has a spiral staircase to the garden. Entitled/Licensed.

### **Property Details**

Location: Glenthorne Cottage, St Helier

Large home on the outskirts of town. The property consists of 4 bedrooms and a bathroom on the ground floor. On the first floor there is a shower room, utility cupboard and an open plan living room/kitchen with access to the balcony which has a spiral staircase to the garden. Entitled/Licensed.