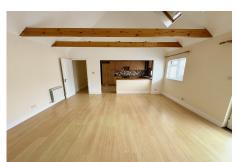

#### St. Helier

Large home on the outskirts of town. The property consists of 4 bedrooms and a bathroom on the ground floor. On the first floor there is a shower room, utility cupboard and an open plan living room/kitchen with access to the balcony which has a spiral staircase to the garden. Entitled/Licensed.