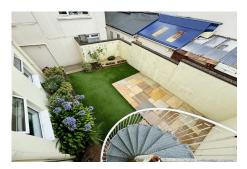

#### St. Helier

Large home on the outskirts of town. The property consists of 4 bedrooms and a bathroom on the ground floor. On the first floor there is a shower room, utility cupboard and an open plan living room/kitchen with access to the balcony which has a spiral staircase to the garden. Entitled/Licensed.

### **Property Details**

Location: Glenthorne Cottage, St Helier

Large home on the outskirts of town. The property consists of 4 bedrooms and a bathroom on the ground floor. On the first floor there is a shower room, utility cupboard and an open plan living room/kitchen with access to the balcony which has a spiral staircase to the garden. Entitled/Licensed.

#### **Key Features**

| For Rent                 | Beds: 4          | Baths: 2                  |
|--------------------------|------------------|---------------------------|
| Type: Apartment          | Spacious House   | 4 Bedrooms                |
| 2 Bathrooms              | 2 parking spaces | Enclosed garden & balcony |
| Walking distance to town |                  |                           |