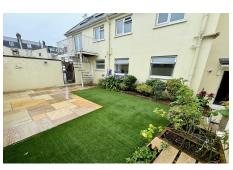

#### St. Helier

Large home on the outskirts of town. The property consists of 4 bedrooms and a bathroom on the ground floor. On the first floor there is a shower room, utility cupboard and an open plan living room/kitchen with access to the balcony which has a spiral staircase to the garden. Entitled/Licensed.

### **Property Details**

Location: Glenthorne Cottage, St Helier

Large home on the outskirts of town. The property consists of 4 bedrooms and a bathroom on the ground floor. On the first floor there is a shower room, utility cupboard and an open plan living room/kitchen with access to the balcony which has a spiral staircase to the garden. Entitled/Licensed.

#### **Key Features**

| For Rent                 | Beds: 4          | Baths: 2                  |
|--------------------------|------------------|---------------------------|
| Type: Apartment          | Spacious House   | 4 Bedrooms                |
| 2 Bathrooms              | 2 parking spaces | Enclosed garden & balcony |
| Walking distance to town |                  |                           |