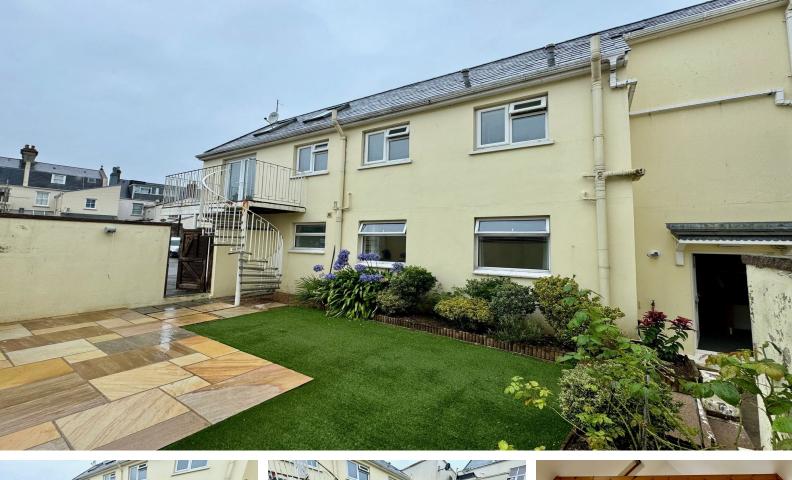

#### St. Helier

Large home on the outskirts of town. The property consists of 4 bedrooms and a bathroom on the ground floor. On the first floor there is a shower room, utility cupboard and an open plan living room/kitchen with access to the balcony which has a spiral staircase to the garden. Entitled/Licensed.

### **Property Details**

Location: Glenthorne Cottage, St Helier

Large home on the outskirts of town. The property consists of 4 bedrooms and a bathroom on the ground floor. On the first floor there is a shower room, utility cupboard and an open plan living room/kitchen with access to the balcony which has a spiral staircase to the garden. Entitled/Licensed.

#### **Key Features**

| For Rent                 | Beds: 4          | Baths: 2                  |
|--------------------------|------------------|---------------------------|
| Type: Apartment          | Spacious House   | 4 Bedrooms                |
| 2 Bathrooms              | 2 parking spaces | Enclosed garden & balcony |
| Walking distance to town |                  |                           |