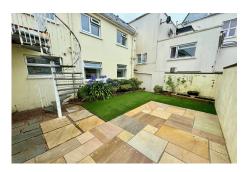

#### St. Helier

Large home on the outskirts of town. The property consists of 4 bedrooms and a bathroom on the ground floor. On the first floor there is a shower room, utility cupboard and an open plan living room/kitchen with access to the balcony which has a spiral staircase to the garden. Entitled/Licensed.

#### **Key Features**

| For Rent                 | Beds: 4          | Baths: 2                  |
|--------------------------|------------------|---------------------------|
| Type: Apartment          | Spacious House   | 4 Bedrooms                |
| 2 Bathrooms              | 2 parking spaces | Enclosed garden & balcony |
| Walking distance to town |                  |                           |