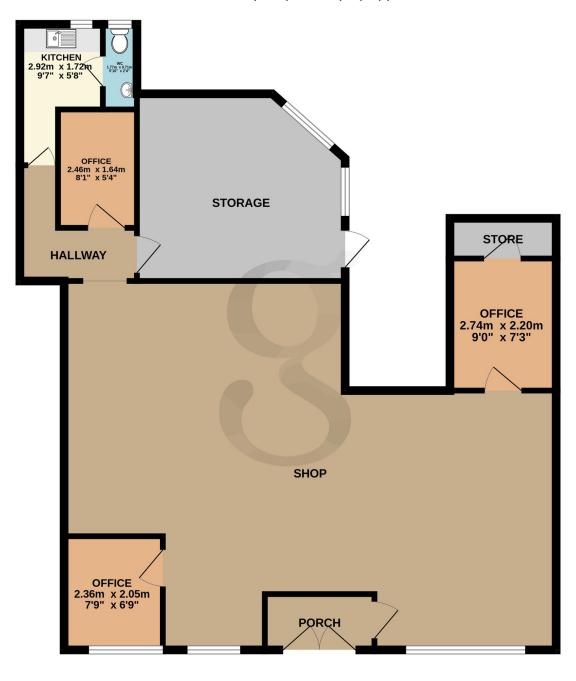

#### **Floor Plans**

GROUND FLOOR 104.7 sq.m. (1127 sq.ft.) approx.

TOTAL FLOOR AREA: 104.7 sq.m. (1127 sq.ft.) approx.

Whilst every attempt has been made to ensure the accuracy of the floorplan contained here, measurements of doors, windows, rooms and any other items are approximate and no responsibility is taken for any error, omission or mis-statement. This plan is for illustrative purposes only and should be used as such by any prospective purchaser. The services, systems and appliances shown have not been tested and no guarantee as to their operability or efficiency can be given.