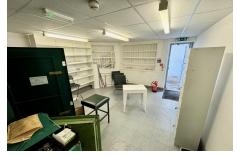

# £2,500 pcm

The premises is located on David Place, short stroll into town and across the road from Millennium Park. Lloyds Pharmacy have occupied this space for many years and the set up is suitable for another pharmacy to move straight in. Over 1100sqft of space within the building consisting of offices, storage space, private meeting rooms, kitchen & w/c facilities and a large shop front with two windows for advertising. Parking for 1 car to the rear.

## **Property Details**

Location: 10 David Place, St Helier

The premises is located on David Place, short stroll into town and across the road from Millennium Park. Lloyds Pharmacy have occupied this space for many years and the set up is suitable for another pharmacy to move straight in. Over 1100sqft of space within the building consisting of offices, storage space, private meeting rooms, kitchen & w/c facilities and a large shop front with two windows for advertising. Parking for 1 car to the rear.

# **Key Features**

| For Rent                                | Large retail space | Parking for 1 car           |
|-----------------------------------------|--------------------|-----------------------------|
| Located on the main road of David Place | Ample storage      | Separate office             |
| Kitchen/Toilet facilities               | Circa 1100 sqft    | Rental of £30,000 per annum |