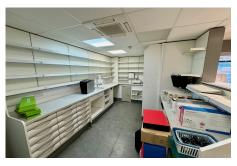

# £2,500 pcm

The premises is located on David Place, short stroll into town and across the road from Millennium Park. Lloyds Pharmacy have occupied this space for many years and the set up is suitable for another pharmacy to move straight in. Over 1100sqft of space within the building consisting of offices, storage space, private meeting rooms, kitchen & w/c facilities and a large shop front with two windows for advertising. Parking for 1 car to the rear.

## **Property Details**

Location: 10 David Place, St Helier

The premises is located on David Place, short stroll into town and across the road from Millennium Park. Lloyds Pharmacy have occupied this space for many years and the set up is suitable for another pharmacy to move straight in. Over 1100sqft of space within the building consisting of offices, storage space, private meeting rooms, kitchen & w/c facilities and a large shop front with two windows for advertising. Parking for 1 car to the rear.

# **Key Features**

| For Rent                                | Large retail space | Parking for 1 car           |
|-----------------------------------------|--------------------|-----------------------------|
| Located on the main road of David Place | Ample storage      | Separate office             |
| Kitchen/Toilet facilities               | Circa 1100 sqft    | Rental of £30,000 per annum |