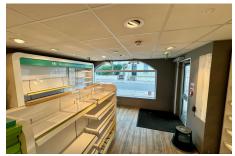

# £2,500 pcm

The premises is located on David Place, short stroll into town and across the road from Millennium Park. Lloyds Pharmacy have occupied this space for many years and the set up is suitable for another pharmacy to move straight in. Over 1100sqft of space within the building consisting of offices, storage space, private meeting rooms, kitchen & w/c facilities and a large shop front with two windows for advertising. Parking for 1 car to the rear.

## **Property Details**

Location: 10 David Place, St Helier

The premises is located on David Place, short stroll into town and across the road from Millennium Park. Lloyds Pharmacy have occupied this space for many years and the set up is suitable for another pharmacy to move straight in. Over 1100sqft of space within the building consisting of offices, storage space, private meeting rooms, kitchen & w/c facilities and a large shop front with two windows for advertising. Parking for 1 car to the rear.

# **Key Features**

| For Rent                                | Large retail space | Parking for 1 car           |
|-----------------------------------------|--------------------|-----------------------------|
| Located on the main road of David Place | Ample storage      | Separate office             |
| Kitchen/Toilet facilities               | Circa 1100 sqft    | Rental of £30,000 per annum |