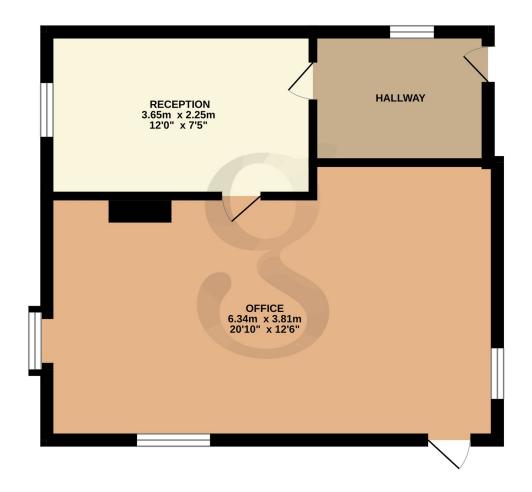

#### **Floor Plans**

**GROUND FLOOR** 34.2 sq.m. (369 sq.ft.) approx.

TOTAL FLOOR AREA: 34.2 sq.m. (369 sq.ft.) approx.

Whilst every attempt has been made to ensure the accuracy of the floorpian contained here, measurements of doors, windows, cross and any other items are approximate and no responsibility is taken for any error, omission or mis-statement. This plan is for illustrative purposes only and should be used as such by any prospective purchaser. The services, systems and appliances shown have not been tested and no guarantee as to their operatibility or efficiency; can be given.