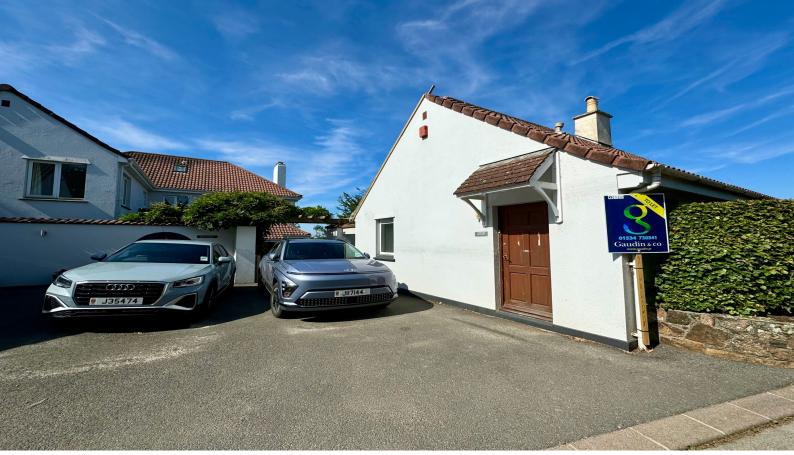

# Holmside Office, St Saviour

£1,000 pcm

#### St. Saviour

Large open plan office space located in the heart of St Saviour, walking distance to Longueville Manor and shopping amenities nearby. The unit comprises one large room and a separate smaller room to the rear with its own separate access door. Good commercial space for a small start up business. For further details please contact Adam Lescop - 07797761026

### **Property Details**

Location: Holmside Office, St Saviour

Large open plan office space located in the heart of St Saviour, walking distance to Longueville Manor and shopping amenities nearby. The unit comprises one large room and a separate smaller room to the rear with its own separate access door. Good commercial space for a small start up business. For further details please contact Adam Lescop - 07797761026