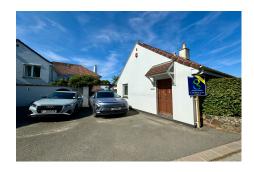

# Holmside Office, St Saviour

£1,000 pcm

#### St. Saviour

Large open plan office space located in the heart of St Saviour, walking distance to Longueville Manor and shopping amenities nearby. The unit comprises one large room and a separate smaller room to the rear with its own separate access door. Good commercial space for a small start up business. For further details please contact Adam Lescop - 07797761026

### **Property Details**

Location: Holmside Office, St Saviour

Large open plan office space located in the heart of St Saviour, walking distance to Longueville Manor and shopping amenities nearby. The unit comprises one large room and a separate smaller room to the rear with its own separate access door. Good commercial space for a small start up business. For further details please contact Adam Lescop - 07797761026