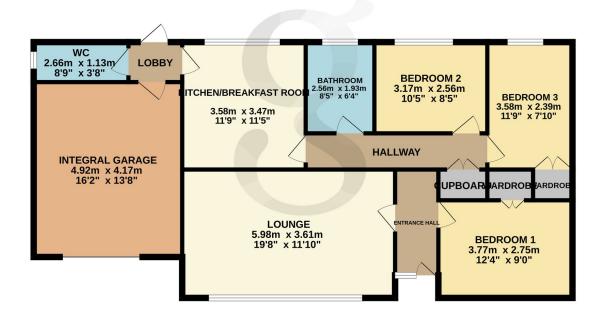

#### **Floor Plans**

GROUND FLOOR 114.3 sq.m. (1231 sq.ft.) approx.

TOTAL FLOOR AREA: 114.3 sq.m. (1231 sq.ft.) approx.

Whilst every attempt has been made to ensure the accuracy of the floorpian contained here, measurements of doors, windows, comes and any other items are approximate and no responsibility to take not on any error, omission or mis-statement. This plan is for illustrative purposes only and should be used as such by any prospective purchaser. The services, systems and appliances shown have no been tested and no guarantee as to their operability or efficiency can be given.

As to their operability or efficiency can be given.

Made with Merrors 62024