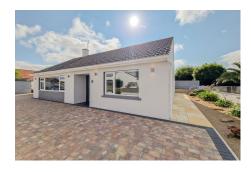

### Garydean, St Saviour

St. Saviour

£795,000

Discover Garydean, a newly renovated 3-bedroom bungalow situated in the Georgetown area of St Saviour. This immaculate property combines contemporary finishes with practical living, offering a perfect family home ready for immediate occupancy. The bungalow features low-maintenance paved outdoor areas, providing an ideal space for relaxation and entertaining without the hassle of extensive upkeep. The integral garage and driveway parking for three vehicles ensure ample space for your parking needs. Step inside to find a beautifully designed lounge with a media wall, a feature electric fire, and cove lighting, creating a cosy and inviting atmosphere. The home includes a stylish house bathroom and a separate cloakroom (WC) for added convenience. A standout feature is the newly constructed extern...

#### **Property Details**

Location: Garydean, St Saviour

Discover Garydean, a newly renovated 3-bedroom bungalow situated in the Georgetown area of St Saviour. This immaculate property combines contemporary finishes with practical living, offering a perfect family home ready for immediate occupancy.

The bungalow features low-maintenance paved outdoor areas, providing an ideal space for relaxation and entertaining without the hassle of extensive upkeep. The integral garage and driveway parking for three vehicles ensure ample space for your parking needs.