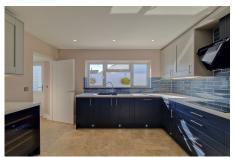

### Garydean, St Saviour

St. Saviour

£795,000

Discover Garydean, a newly renovated 3-bedroom bungalow situated in the Georgetown area of St Saviour. This immaculate property combines contemporary finishes with practical living, offering a perfect family home ready for immediate occupancy. The bungalow features low-maintenance paved outdoor areas, providing an ideal space for relaxation and entertaining without the hassle of extensive upkeep. The integral garage and driveway parking for three vehicles ensure ample space for your parking needs. Step inside to find a beautifully designed lounge with a media wall, a feature electric fire, and cove lighting, creating a cosy and inviting atmosphere. The home includes a stylish house bathroom and a separate cloakroom (WC) for added convenience. A standout feature is the newly constructed extern...