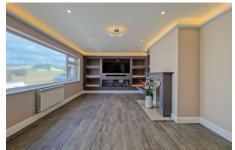

Step inside to find a beautifully designed lounge with a media wall, a feature electric fire, and cove lighting, creating a cosy and inviting atmosphere. The home includes a stylish house bathroom and a separate cloakroom (WC) for added convenience.