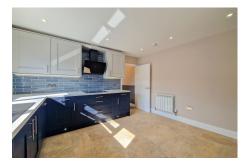

Step inside to find a beautifully designed lounge with a media wall, a feature electric fire, and cove lighting, creating a cosy and inviting atmosphere. The home includes a stylish house bathroom and a separate cloakroom (WC) for added convenience.