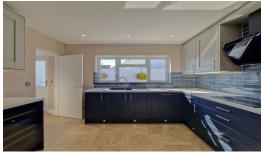

### Garydean, St Saviour

St. Saviour

£795,000

Discover Garydean, a newly renovated 3-bedroom bungalow situated in the Georgetown area of St Saviour. This immaculate property combines contemporary finishes with practical living, offering a perfect family home ready for immediate occupancy. The bungalow features low-maintenance paved outdoor areas, providing an ideal space for relaxation and entertaining without the hassle of extensive upkeep. The integral garage and driveway parking for three vehicles ensure ample space for your parking needs. Step inside to find a beautifully designed lounge with a media wall, a feature electric fire, and cove lighting, creating a cosy and inviting atmosphere. The home includes a stylish house bathroom and a separate cloakroom (WC) for added convenience. A standout feature is the newly constructed extern...