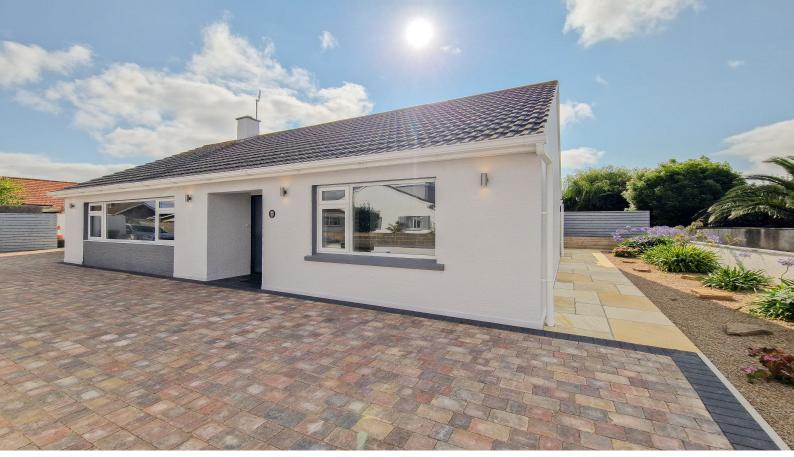

### Garydean, St Saviour

St. Saviour

£795,000

Discover Garydean, a newly renovated 3-bedroom bungalow situated in the Georgetown area of St Saviour. This immaculate property combines contemporary finishes with practical living, offering a perfect family home ready for immediate occupancy. The bungalow features low-maintenance paved outdoor areas, providing an ideal space for relaxation and entertaining without the hassle of extensive upkeep. The integral garage and driveway parking for three vehicles ensure ample space for your parking needs. Step inside to find a beautifully designed lounge with a media wall, a feature electric fire, and cove lighting, creating a cosy and inviting atmosphere. The home includes a stylish house bathroom and a separate cloakroom (WC) for added convenience. A standout feature is the newly constructed extern...

#### **Property Details**

Location: Garydean, St Saviour

Discover Garydean, a newly renovated 3-bedroom bungalow situated in the Georgetown area of St Saviour. This immaculate property combines contemporary finishes with practical living, offering a perfect family home ready for immediate occupancy.

The bungalow features low-maintenance paved outdoor areas, providing an ideal space for relaxation and entertaining without the hassle of extensive upkeep. The integral garage and driveway parking for three vehicles ensure ample space for your parking needs.