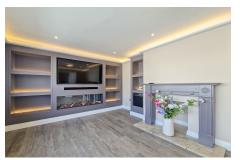

Step inside to find a beautifully designed lounge with a media wall, a feature electric fire, and cove lighting, creating a cosy and inviting atmosphere. The home includes a stylish house bathroom and a separate cloakroom (WC) for added convenience.