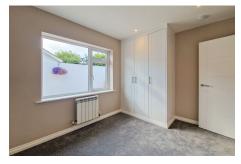

Step inside to find a beautifully designed lounge with a media wall, a feature electric fire, and cove lighting, creating a cosy and inviting atmosphere. The home includes a stylish house bathroom and a separate cloakroom (WC) for added convenience.