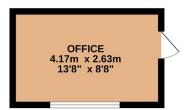

A standout feature is the newly constructed external office or workshop, perfect for remote work, hobbies, or additional storage. The property has undergone a full renovation, including updated plumbing and electrics, ensuring a worry-free living experience.

#### **Floor Plans**

GROUND FLOOR 114.3 sq.m. (1231 sq.ft.) approx.

TOTAL FLOOR AREA: 114.3 sq.m. (1231 sq.ft.) approx.

Whilst every attempt has been made to ensure the accuracy of the floorpian contained here, measurements of doors, windows, comes and any other items are approximate and no responsibility to take not on any error, omission or mis-statement. This plan is for illustrative purposes only and should be used as such by any prospective purchaser. The services, systems and appliances shown have no been tested and no guarantee as to their operability or efficiency can be given.