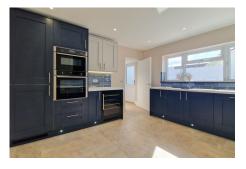

Step inside to find a beautifully designed lounge with a media wall, a feature electric fire, and cove lighting, creating a cosy and inviting atmosphere. The home includes a stylish house bathroom and a separate cloakroom (WC) for added convenience.