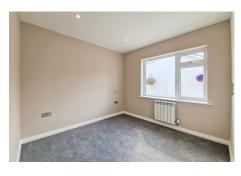

Step inside to find a beautifully designed lounge with a media wall, a feature electric fire, and cove lighting, creating a cosy and inviting atmosphere. The home includes a stylish house bathroom and a separate cloakroom (WC) for added convenience.