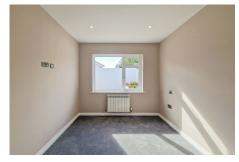

Step inside to find a beautifully designed lounge with a media wall, a feature electric fire, and cove lighting, creating a cosy and inviting atmosphere. The home includes a stylish house bathroom and a separate cloakroom (WC) for added convenience.