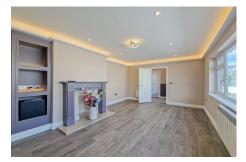

Step inside to find a beautifully designed lounge with a media wall, a feature electric fire, and cove lighting, creating a cosy and inviting atmosphere. The home includes a stylish house bathroom and a separate cloakroom (WC) for added convenience.