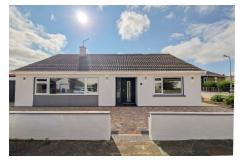

### Garydean, St Saviour

St. Saviour

£795,000

Discover Garydean, a newly renovated 3-bedroom bungalow situated in the Georgetown area of St Saviour. This immaculate property combines contemporary finishes with practical living, offering a perfect family home ready for immediate occupancy. The bungalow features low-maintenance paved outdoor areas, providing an ideal space for relaxation and entertaining without the hassle of extensive upkeep. The integral garage and driveway parking for three vehicles ensure ample space for your parking needs. Step inside to find a beautifully designed lounge with a media wall, a feature electric fire, and cove lighting, creating a cosy and inviting atmosphere. The home includes a stylish house bathroom and a separate cloakroom (WC) for added convenience. A standout feature is the newly constructed extern...

#### **Property Details**

Location: Garydean, St Saviour

Discover Garydean, a newly renovated 3-bedroom bungalow situated in the Georgetown area of St Saviour. This immaculate property combines contemporary finishes with practical living, offering a perfect family home ready for immediate occupancy.

The bungalow features low-maintenance paved outdoor areas, providing an ideal space for relaxation and entertaining without the hassle of extensive upkeep. The integral garage and driveway parking for three vehicles ensure ample space for your parking needs.