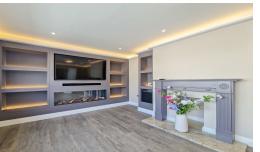

Step inside to find a beautifully designed lounge with a media wall, a feature electric fire, and cove lighting, creating a cosy and inviting atmosphere. The home includes a stylish house bathroom and a separate cloakroom (WC) for added convenience.