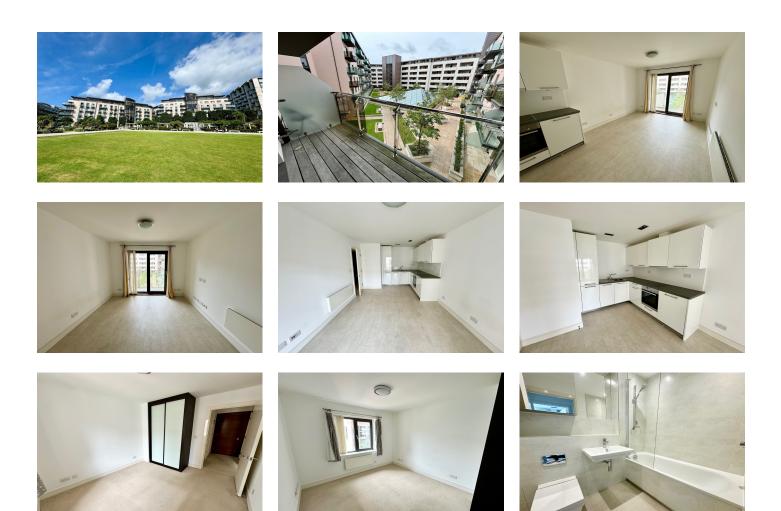

### Gallery

# **Key Features**

| For Rent                                          | Beds: 1                                | Baths: 1              |
|---------------------------------------------------|----------------------------------------|-----------------------|
| Situated in a prestige location at the waterfront | 1 bedroom, 1 bathroom                  | Unfurnished           |
| Balcony                                           | No parking but close to public carpark | Not suitable for pets |
| Available immediately                             | LICENSED OR ENTITLED                   |                       |