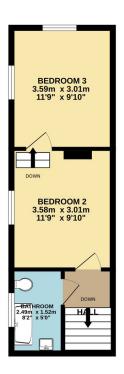

### **Floor Plans**

GROUND FLOOR 76.9 sq.m. (828 sq.ft.) approx.

1ST FLOOR 28.8 sq.m. (310 sq.ft.) approx.

Whilst every attempt has been made to ensure the accuracy of the floorpian contained here, measurements of doors windows, crooms and any other leans ere approximate and no responsibility of steller of any erors, omission or mis-statement. This plan is for illustrative purposes only and should be used as such by any prospective purchaser. The services, systems and appliances shown have no been tested and no guarantee as to their operability or efficiency can be given.