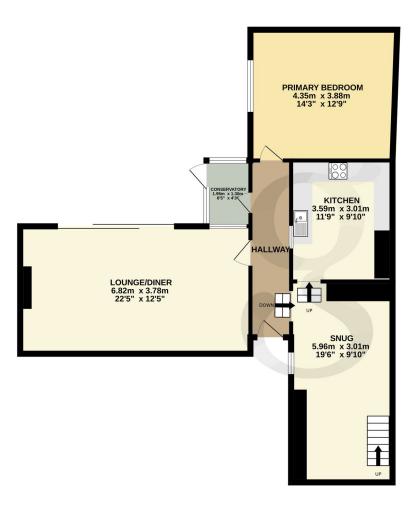

### **Floor Plans**

GROUND FLOOR 76.9 sq.m. (828 sq.ft.) approx.

1ST FLOOR 28.8 sq.m. (310 sq.ft.) approx.

Whilst every attempt has been made to ensure the accuracy of the floorpian contained here, measurements of doors windows, crooms and any other leans ere approximate and no responsibility of steller of any erors, omission or mis-statement. This plan is for illustrative purposes only and should be used as such by any prospective purchaser. The services, systems and appliances shown have no been tested and no guarantee as to their operability or efficiency can be given.