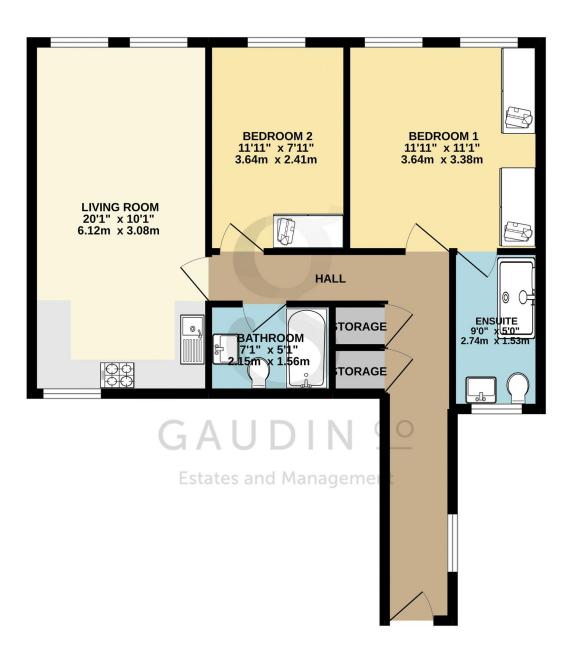

#### **Floor Plans**

GROUND FLOOR 638 sq.ft. (59.3 sq.m.) approx.

TOTAL FLOOR AREA: 638 sq.ft. (59.3 sq.m.) approx. Whilst every attempt has been made to ensure the accuracy of the floorplan contained here, measurements of doors, windows, rooms and any other lems are approximate and no responsibility is taken for any error, omission or mis-statement. This plan is for illustrative purposes only and should be used as such by any prospective purchaser. The services, systems and appliances shown have not been tested and no guarantee as to their operability or efficiency can be given. Made with Metropix e2022