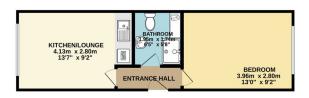

#### Floor Plans

1ST FLOOR 61.0 sq.m. (657 sq.ft.) approx.

ATTIC 26.6 sq.m. (286 sq.ft.) approx.

STUDIO FLAT 27.5 sq.m. (296 sq.ft.) approx.

GARAGE 27.5 sq.m. (296 sq.ft.) approx.

#### TOTAL FLOOR AREA: 213.8 sq.m. (2302 sq.ft.) approx.

Whilst every attempt has been made to ensure the accuracy of the floorplan contained here, measurements of doors, windows, rooms and any other items are approximate and no responsibility is taken for any error, omission or mis-statement. This plan is for illustrative purposes only and should be used as such by any prospective purchaser. The services, systems and appliances shown have not been tested and no guarantee as to their operability or efficiency can be given.