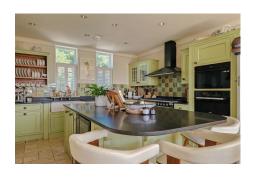

As you step inside, you are greeted by bright and airy living spaces that seamlessly blend comfort and style. The spacious kitchen and dining area provide a perfect setting for family gatherings and entertaining friends. The three well-appointed bedrooms are designed to offer tranquility and relaxation, while the annexe adds versatility, ideal for guests or as a home with income. Additionally, with a separate office and utility room, this home is a dream for any family.

## **Key Features**

| For Sale                                                          | Beds: 4                                                             | Baths: 3                                         |
|-------------------------------------------------------------------|---------------------------------------------------------------------|--------------------------------------------------|
| Area: 2293 ft <sup>2</sup>                                        | 4 Bedroom, 3 Bathroom                                               | 3 bedroom main house with 1 bedroom annex        |
| Stunning views over St Aubin's bay                                | Beautiful south west facing garden with multiple entertaining areas | Additional first floor south west facing terrace |
| Stylish kitchen with separate                                     | Separate office space                                               | Garage plus parking for 2 cars                   |
| utility room                                                      | 50pm mto 01.1160 spano                                              | with e-charging points                           |
| Quiet location but with easy access to shops, beaches and airport |                                                                     |                                                  |