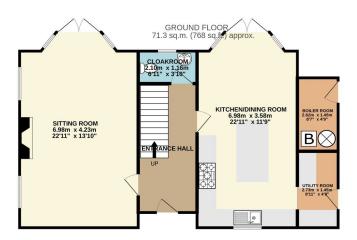

#### Floor Plans

1ST FLOOR 61.0 sq.m. (657 sq.ft.) approx.

ATTIC 26.6 sq.m. (286 sq.ft.) approx.

STUDIO FLAT 27.5 sq.m. (296 sq.ft.) approx.

GARAGE 27.5 sq.m. (296 sq.ft.) approx.

#### TOTAL FLOOR AREA: 213.8 sq.m. (2302 sq.ft.) approx.

Whilst every attempt has been made to ensure the accuracy of the floorplan contained here, measurements of doors, windows, rooms and any other items are approximate and no responsibility is taken for any error, omission or mis-statement. This plan is for illustrative purposes only and should be used as such by any prospective purchaser. The services, systems and appliances shown have not been tested and no guarantee as to their operability or efficiency can be given.