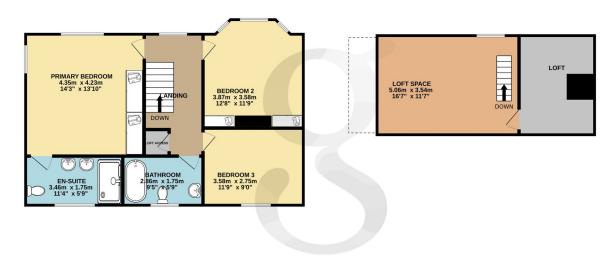

#### Floor Plans

1ST FLOOR 61.0 sq.m. (657 sq.ft.) approx.

ATTIC 26.6 sq.m. (286 sq.ft.) approx.

STUDIO FLAT 27.5 sq.m. (296 sq.ft.) approx.

GARAGE 27.5 sq.m. (296 sq.ft.) approx.

#### TOTAL FLOOR AREA: 213.8 sq.m. (2302 sq.ft.) approx.

Whilst every attempt has been made to ensure the accuracy of the floorplan contained here, measurements of doors, windows, rooms and any other items are approximate and no responsibility is taken for any error, omission or mis-statement. This plan is for illustrative purposes only and should be used as such by any prospective purchaser. The services, systems and appliances shown have not been tested and no guarantee as to their operability or efficiency can be given.