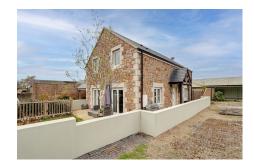

# £3,000 pcm

Situated within the much sought after parish of St Mary is this stunning home which was constructed in 2020. This lovely granite home which is immaculately presented and is set in a countryside location in brief offers welcoming entrance hall, cloakroom, kitchen / diner with double doors on to the South facing garden, good size lounge with double doors onto the rear garden, three double bedrooms and two bathrooms. 3 Parking spaces. Garage. Externally there are good size gardens to the front and rear and parking for three cars. Available immediately. LICENSED OR ENTITLED HOUSING STATUS

#### **Property Details**

Location: Orchard View, St Mary

Situated within the much sought after parish of St Mary is this stunning home which was constructed in 2020. This lovely granite home which is immaculately presented and is set in a countryside location in brief offers welcoming entrance hall, cloakroom, kitchen / diner with double doors on to the South facing garden, good size lounge with double doors onto the rear garden, three double bedrooms and two bathrooms. 3 Parking spaces. Garage. Externally there are good size gardens to the front and rear and parking for three cars. Available immediately. LICENSED OR ENTITLED HOUSING STATUS

### **Key Features**

| For Rent                            | Beds: 3                    | Baths: 2                     |
|-------------------------------------|----------------------------|------------------------------|
| Superb granite property             | 3 bedrooms, 2 bathrooms    | Sunny rear garden            |
| Garage and 3 parking spaces         | Modern fixtures & fittings | Available end of August 2024 |
| LICENSED OR ENTITLED HOUSING STATUS |                            |                              |