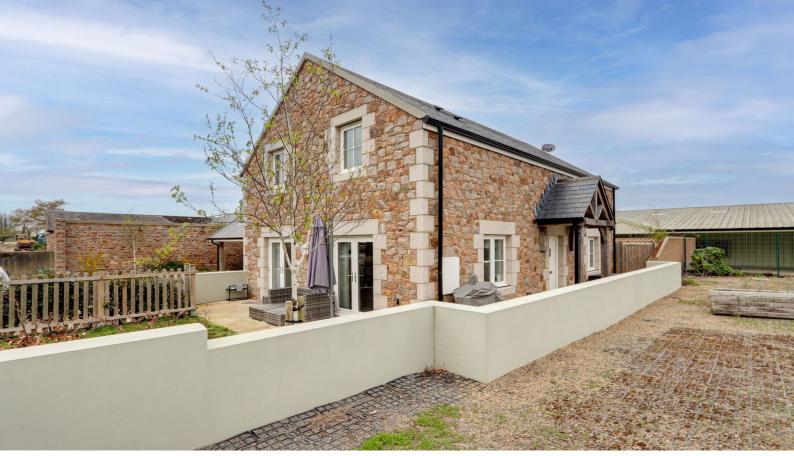

#### **Orchard View, St Mary**

St. Mary

# £3,000 pcm

Situated within the much sought after parish of St Mary is this stunning home which was constructed in 2020. This lovely granite home which is immaculately presented and is set in a countryside location in brief offers welcoming entrance hall, cloakroom, kitchen / diner with double doors on to the South facing garden, good size lounge with double doors onto the rear garden, three double bedrooms and two bathrooms. 3 Parking spaces. Garage. Externally there are good size gardens to the front and rear and parking for three cars. Available immediately. LICENSED OR ENTITLED HOUSING STATUS

#### **Property Details**

Location: Orchard View, St Mary

Situated within the much sought after parish of St Mary is this stunning home which was constructed in 2020. This lovely granite home which is immaculately presented and is set in a countryside location in brief offers welcoming entrance hall, cloakroom, kitchen / diner with double doors on to the South facing garden, good size lounge with double doors onto the rear garden, three double bedrooms and two bathrooms. 3 Parking spaces. Garage. Externally there are good size gardens to the front and rear and parking for three cars. Available immediately. LICENSED OR ENTITLED HOUSING STATUS