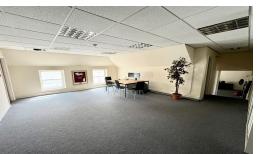

## **Gallery**

Telephone: 01534 730 341 Email: sales@gaudin.je

#### **Property Details**

Location: Top Floor Office, Don Street, St Helier

The office space is located just stones throw from King Street, the main high street of St Helier. The office space is circa to 1400 sqft with 2 large open plan office rooms, a separate office/storage and 2 w/c's. It's located on the top floor(no lift) of the building with one other office on the first floor sharing the entrance. £20,000 per annum.