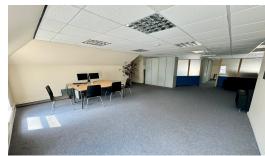

## **Gallery**

Telephone: 01534 730 341 Email: sales@gaudin.je

#### **Property Details**

Location: Top Floor Office, Don Street, St Helier

The office space is located just stones throw from King Street, the main high street of St Helier. The office space is circa to 1400 sqft with 2 large open plan office rooms, a separate office/storage and 2 w/c's. It's located on the top floor(no lift) of the building with one other office on the first floor sharing the entrance. £20,000 per annum.