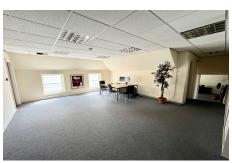

# **Top Floor Office, Don Street, St Helier**

# £1,667 pcm

St. Helier

The office space is located just stones throw from King Street, the main high street of St Helier. The office space is circa to 1400 sqft with 2 large open plan office rooms, a separate office/storage and 2 w/c's. It's located on the top floor(no lift) of the building with one other office on the first floor sharing the entrance. £20,000 per annum.

Telephone: 01534 730 341 Email: sales@gaudin.je

GAUDIN CO
The Property People since 1934

## **Gallery**















Telephone: 01534 730 341 Email: sales@gaudin.je



#### **Property Details**

Location: Top Floor Office, Don Street, St Helier

The office space is located just stones throw from King Street, the main high street of St Helier. The office space is circa to 1400 sqft with 2 large open plan office rooms, a separate office/storage and 2 w/c's. It's located on the top floor(no lift) of the building with one other office on the first floor sharing the entrance. £20,000 per annum.

Telephone: 01534 730 341 Email: sales@gaudin.je



### **Key Features**

| For Rent                | Top floor office space      | Circa 1400 sqft     |
|-------------------------|-----------------------------|---------------------|
| 2 large open plan rooms | Just off King Street        | Great town locat