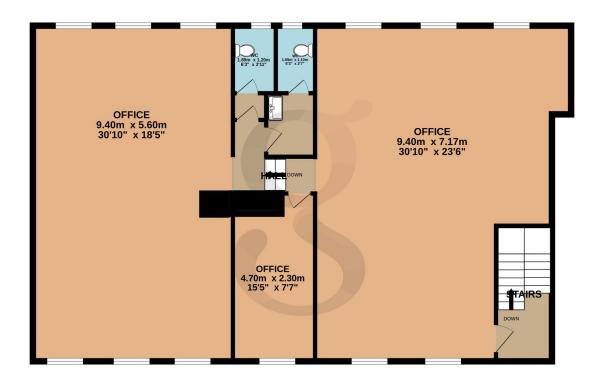

#### **Floor Plans**

TOP FLOOR 136.6 sq.m. (1470 sq.ft.) approx.

TOTAL FLOOR AREA: 136.6 sq.m. (1470 sq.ft.) approx. Whilst every attempt has been made to ensure the accuracy of the floorplan contained here, measurements of doors, windows, comes and any other items are approximate and no responsibility is taken for any error, omission or mis-statement. This plan is for illustrative purposes only and should be used as such by any prospective purchaser. The services, systems and appliances shown have no been tested and no guarantee as to their operability or efficiency can be given.