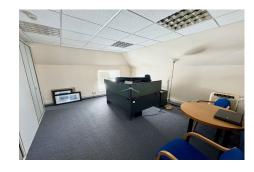

# £1,667 pcm

St. Helier

The office space is located just stones throw from King Street, the main high street of St Helier. The office space is circa to 1400 sqft with 2 large open plan office rooms, a separate office/storage and 2 w/c's. It's located on the top floor(no lift) of the building with one other office on the first floor sharing the entrance. £20,000 per annum.

#### **Property Details**

Location: Top Floor Office, Don Street, St Helier

The office space is located just stones throw from King Street, the main high street of St Helier. The office space is circa to 1400 sqft with 2 large open plan office rooms, a separate office/storage and 2 w/c's. It's located on the top floor(no lift) of the building with one other office on the first floor sharing the entrance. £20,000 per annum.