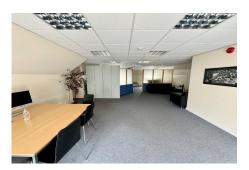

# **Top Floor Office, Don Street, St Helier**

# £1,667 pcm

St. Helier

The office space is located just stones throw from King Street, the main high street of St Helier. The office space is circa to 1400 sqft with 2 large open plan office rooms, a separate office/storage and 2 w/c's. It's located on the top floor(no lift) of the building with one other office on the first floor sharing the entrance. £20,000 per annum.

Telephone: 01534 730 341 Email: sales@gaudin.je

GAUDIN CO
The Property People since 1934

## **Gallery**















Telephone: 01534 730 341 Email: sales@gaudin.je



#### **Property Details**

Location: Top Floor Office, Don Street, St Helier

The office space is located just stones throw from King Street, the main high street of St Helier. The office space is circa to 1400 sqft with 2 large open plan office rooms, a separate office/storage and 2 w/c's. It's located on the top floor(no lift) of the building with one other office on the first floor sharing the entrance. £20,000 per annum.

Telephone: 01534 730 341 Email: sales@gaudin.je



### **Key Features**

| For Rent                | Top floor office space      | Circa 1400 sqft     |
|-------------------------|-----------------------------|---------------------|
| 2 large open plan rooms | Just off King Street        | Great town locatio