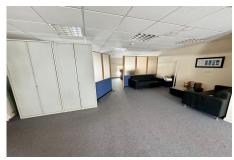

# £1,667 pcm

St. Helier

The office space is located just stones throw from King Street, the main high street of St Helier. The office space is circa to 1400 sqft with 2 large open plan office rooms, a separate office/storage and 2 w/c's. It's located on the top floor(no lift) of the building with one other office on the first floor sharing the entrance. £20,000 per annum.

#### **Property Details**

Location: Top Floor Office, Don Street, St Helier

The office space is located just stones throw from King Street, the main high street of St Helier. The office space is circa to 1400 sqft with 2 large open plan office rooms, a separate office/storage and 2 w/c's. It's located on the top floor(no lift) of the building with one other office on the first floor sharing the entrance. £20,000 per annum.