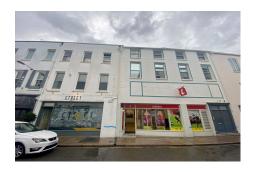

# **Top Floor Office, Don Street, St Helier**

# £1,667 pcm

St. Helier

The office space is located just stones throw from King Street, the main high street of St Helier. The office space is circa to 1400 sqft with 2 large open plan office rooms, a separate office/storage and 2 w/c's. It's located on the top floor(no lift) of the building with one other office on the first floor sharing the entrance. £20,000 per annum.

#### **Property Details**

Location: Top Floor Office, Don Street, St Helier

The office space is located just stones throw from King Street, the main high street of St Helier. The office space is circa to 1400 sqft with 2 large open plan office rooms, a separate office/storage and 2 w/c's. It's located on the top floor(no lift) of the building with one other office on the first floor sharing the entrance. £20,000 per annum.