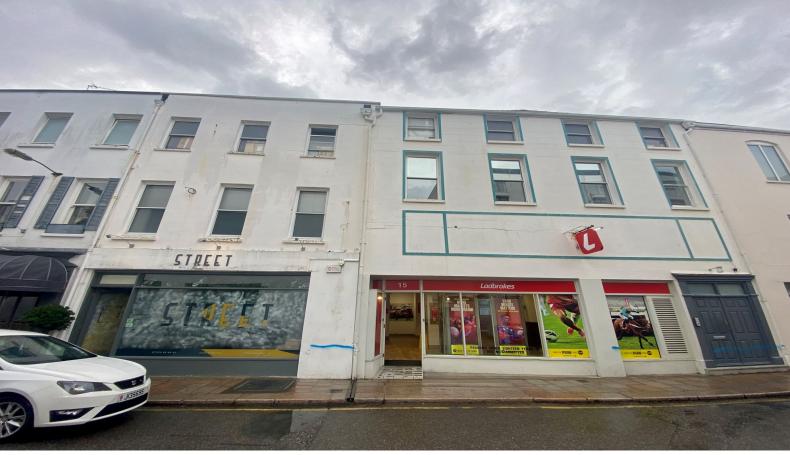

# **Top Floor Office, Don Street, St Helier**

# £1,667 pcm

St. Helier

The office space is located just stones throw from King Street, the main high street of St Helier. The office space is circa to 1400 sqft with 2 large open plan office rooms, a separate office/storage and 2 w/c's. It's located on the top floor(no lift) of the building with one other office on the first floor sharing the entrance. £20,000 per annum.

#### **Property Details**

Location: Top Floor Office, Don Street, St Helier

The office space is located just stones throw from King Street, the main high street of St Helier. The office space is circa to 1400 sqft with 2 large open plan office rooms, a separate office/storage and 2 w/c's. It's located on the top floor(no lift) of the building with one other office on the first floor sharing the entrance. £20,000 per annum.