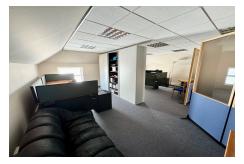

# £1,667 pcm

St. Helier

The office space is located just stones throw from King Street, the main high street of St Helier. The office space is circa to 1400 sqft with 2 large open plan office rooms, a separate office/storage and 2 w/c's. It's located on the top floor(no lift) of the building with one other office on the first floor sharing the entrance. £20,000 per annum.

#### **Property Details**

Location: Top Floor Office, Don Street, St Helier

The office space is located just stones throw from King Street, the main high street of St Helier. The office space is circa to 1400 sqft with 2 large open plan office rooms, a separate office/storage and 2 w/c's. It's located on the top floor(no lift) of the building with one other office on the first floor sharing the entrance. £20,000 per annum.