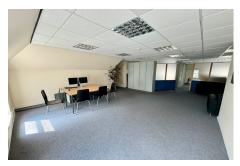

# **Top Floor Office, Don Street, St Helier**

# £1,667 pcm

St. Helier

The office space is located just stones throw from King Street, the main high street of St Helier. The office space is circa to 1400 sqft with 2 large open plan office rooms, a separate office/storage and 2 w/c's. It's located on the top floor(no lift) of the building with one other office on the first floor sharing the entrance. £20,000 per annum.

Telephone: 01534 730 341 Email: sales@gaudin.je

GAUDIN CO
The Property People since 1934

## **Gallery**















Telephone: 01534 730 341 Email: sales@gaudin.je



#### **Property Details**

Location: Top Floor Office, Don Street, St Helier

The office space is located just stones throw from King Street, the main high street of St Helier. The office space is circa to 1400 sqft with 2 large open plan office rooms, a separate office/storage and 2 w/c's. It's located on the top floor(no lift) of the building with one other office on the first floor sharing the entrance. £20,000 per annum.

Telephone: 01534 730 341 Email: sales@gaudin.je



### **Key Features**

| For Rent                | Top floor office space      | Circa 1400 sqft     |
|-------------------------|-----------------------------|---------------------|
| 2 large open plan rooms | Just off King Street        | Great town location