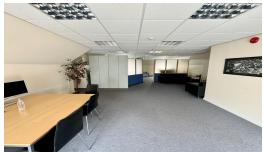

## **Gallery**

Telephone: 01534 730 341 Email: sales@gaudin.je

#### **Property Details**

Location: Top Floor Office, Don Street, St Helier

The office space is located just stones throw from King Street, the main high street of St Helier. The office space is circa to 1400 sqft with 2 large open plan office rooms, a separate office/storage and 2 w/c's. It's located on the top floor(no lift) of the building with one other office on the first floor sharing the entrance. £20,000 per annum.