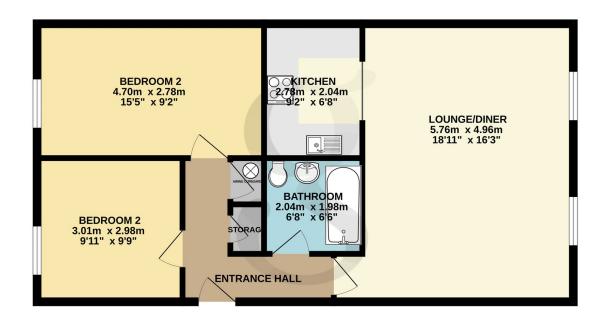

#### **Floor Plans**

GROUND FLOOR 63.9 sq.m. (688 sq.ft.) approx.

TOTAL FLOOR AREA: 63.9 sq.m. (688 sq.ft.) approx

Whits every attempt has been made to ensure the accuracy of the floorplan contained here, measurements of dorso, withouts, cross and any other items are appropriate and no responsibility is taken for any error, omission or mis-statement. This plan is for illustrative purposes only and should be used as such by any prospective purchaser. The services, systems and appliances shown have been tested and no guarantee as to their operability or efficiency can be given.