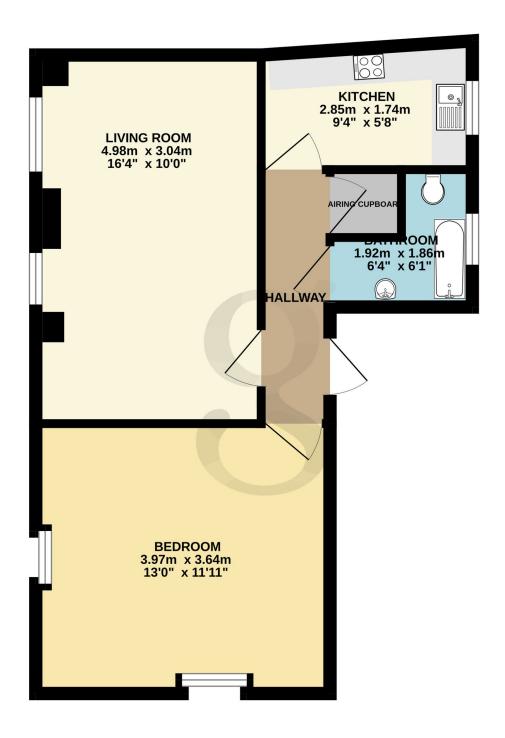

## **Floor Plans**

#### GROUND FLOOR 40.3 sq.m. (434 sq.ft.) approx.

TOTAL FLOOR AREA: 40.3 sq.m. (434 sq.ft.) approx.

Whilst every attempt has been made to ensure the accuracy of the floorplan contained here, measurements of doors, windows, rooms and any other items are approximate and no responsibility is taken for any error, omission or mis-statement. This plan is for illustrative purposes only and should be used as such by any prospective purchaser. The services, systems and appliances shown have not been tested and no guarantee as to their operability or efficiency can be given.