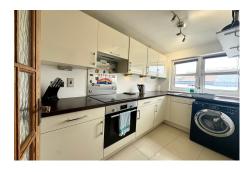

### St. Helier

Welcome to Graham Court, a lovely, purpose built apartment situated just round the corner from the town centre. In brief, this apartment offers a spacious lounge/diner, a separate kitchen, one double bedroom, a bathroom, communal terraced garden area and an external storage cupboard. With the luxury of one undercover parking space making it easy to access the further areas of the island, this apartment offers convenience and a cosy lifestyle. Call us today on 670333 to book in a viewing.

## **Property Details**

Location: 7 Graham Court, St Helier

Welcome to Graham Court, a lovely, purpose built apartment situated just round the corner from the town centre. In brief, this apartment offers a spacious lounge/diner, a separate kitchen, one double bedroom, a bathroom, communal terraced garden area and an external storage cupboard. With the luxury of one undercover parking space making it easy to access the further areas of the island, this apartment offers convenience and a cosy lifestyle.

# **Key Features**

| For Sale                | Beds: 1                    | Baths: 1                     |
|-------------------------|----------------------------|------------------------------|
| Type: Apartment         | Area: 431 ft <sup>2</sup>  | 1 bedroom, 1 bathroom        |
| Purpose built apartment | Separate kitchen           | Conveniently located in town |
| Good first time buy     | Undercover parking for one | External storage cupboard    |
| Communal outside area   |                            |                              |