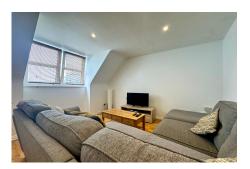

### St. Helier

Welcome to Graham Court, a lovely, purpose built apartment situated just round the corner from the town centre. In brief, this apartment offers a spacious lounge/diner, a separate kitchen, one double bedroom, a bathroom, communal terraced garden area and an external storage cupboard. With the luxury of one undercover parking space making it easy to access the further areas of the island, this apartment offers convenience and a cosy lifestyle. Call us today on 670333 to book in a viewing.

## **Property Details**

Location: 7 Graham Court, St Helier

Welcome to Graham Court, a lovely, purpose built apartment situated just round the corner from the town centre. In brief, this apartment offers a spacious lounge/diner, a separate kitchen, one double bedroom, a bathroom, communal terraced garden area and an external storage cupboard. With the luxury of one undercover parking space making it easy to access the further areas of the island, this apartment offers convenience and a cosy lifestyle.

# **Key Features**

| For Sale                | Beds: 1                    | Baths: 1                     |
|-------------------------|----------------------------|------------------------------|
| Type: Apartment         | Area: 431 ft <sup>2</sup>  | 1 bedroom, 1 bathroom        |
| Purpose built apartment | Separate kitchen           | Conveniently located in town |
| Good first time buy     | Undercover parking for one | External storage cupboard    |
| Communal outside area   |                            |                              |