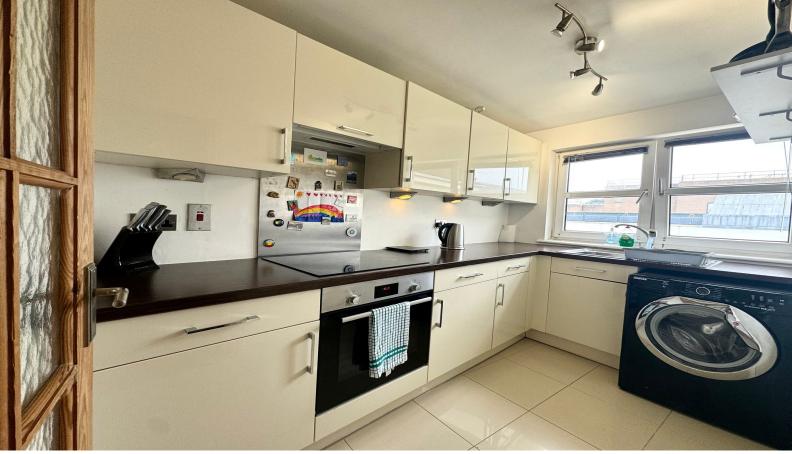

### St. Helier

Welcome to Graham Court, a lovely, purpose built apartment situated just round the corner from the town centre. In brief, this apartment offers a spacious lounge/diner, a separate kitchen, one double bedroom, a bathroom, communal terraced garden area and an external storage cupboard. With the luxury of one undercover parking space making it easy to access the further areas of the island, this apartment offers convenience and a cosy lifestyle. Call us today on 670333 to book in a viewing.

## **Property Details**

Location: 7 Graham Court, St Helier

Welcome to Graham Court, a lovely, purpose built apartment situated just round the corner from the town centre. In brief, this apartment offers a spacious lounge/diner, a separate kitchen, one double bedroom, a bathroom, communal terraced garden area and an external storage cupboard. With the luxury of one undercover parking space making it easy to access the further areas of the island, this apartment offers convenience and a cosy lifestyle.

# **Key Features**

| For Sale                | Beds: 1                    | Baths: 1                     |
|-------------------------|----------------------------|------------------------------|
| Type: Apartment         | Area: 431 ft <sup>2</sup>  | 1 bedroom, 1 bathroom        |
| Purpose built apartment | Separate kitchen           | Conveniently located in town |
| Good first time buy     | Undercover parking for one | External storage cupboard    |
| Communal outside area   |                            |                              |