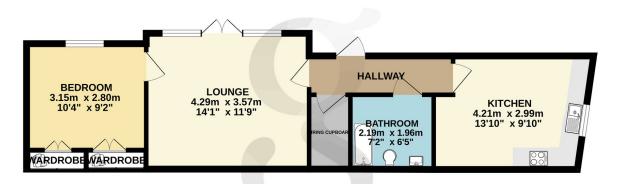

### **Floor Plans**

#### GROUND FLOOR 47.4 sq.m. (510 sq.ft.) approx.

TOTAL FLOOR AREA: 47.4 sq.m. (510 sq.ft.) approx.

White every attempt has been made to ensure the security of the second of the production of doors, without so, cross and my other terms are appropriate for only entrol of ones, without so, cross and my other terms are appropriate for one production of the other of any error, omission or mis-statement. This plan is for illustrative purposes only and should be used as such by any prospective purchaser. The services, systems and appliances shown have not been tested and no guarantee as to their operability or efficiency can be given.